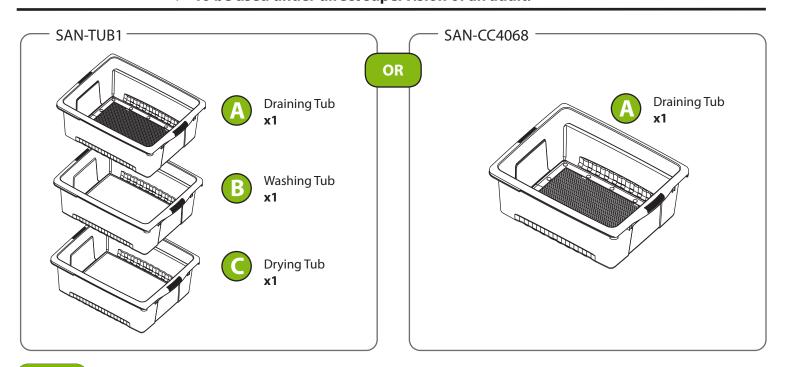

#### This product is meant to be assembled by an adult. Т **⊤** In its unassembled state, small parts present a hazard. **T** To be used under direct supervision of an adult.

www.copernicused.com

For SAN-CC4068 (Draining Tub Only) perform Step 1-3 in the sink or another available tub. (1)Ensure all manipulatives are covered Agitate manipulatives in cleaning with water and cleaning solution solution to ensure they are thoroughly disinfected Do not fill past top of Washing Tub (Tub B) Lift Tub A to drain the soiled cleaning **Rinse Tub A with water until manipulatives** 3 solution from tub are clear of cleaning solution 000 ٥ ÓÒ ، کې کې ٥ Δ **SAN-TUB1 ONLY** Place Tub A on top of Drying Tub (Tub C) Drain and rinse soiled cleaning solution to allow manipulatives to drip dry. from Washing Tub (Tub B)