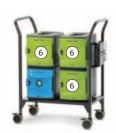

#### 6 devices

6 devices Tech Tub<sup>2</sup>° - holds iPads®, Chromebooks™ and other tablets (FTT700)

10 devices

(FTT1100 or

for syncing FTT1100-USB)

connected together)

Tech Tub2®

10 devices