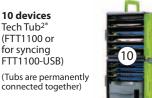

#### 6 devices

6 devices Tech Tub<sup>2</sup>° - holds iPads®, Chromebooks™ and other tablets (FTT700)

10 devices

(FTT1100 or

for syncing FTT1100-USB)

connected together)

Tech Tub2®

10 devices