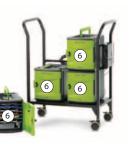

#### **Modular Cart System**

24 devices Tech Tub<sup>2®</sup> Modular Cart (FTT724 or for syncing FTT724-USB)

10

30 devices (FTT1100 x 3 or for syncing

FTT1100-USB)

See reverse for warranty details

NEW UV Modular Cart System\*\*\*