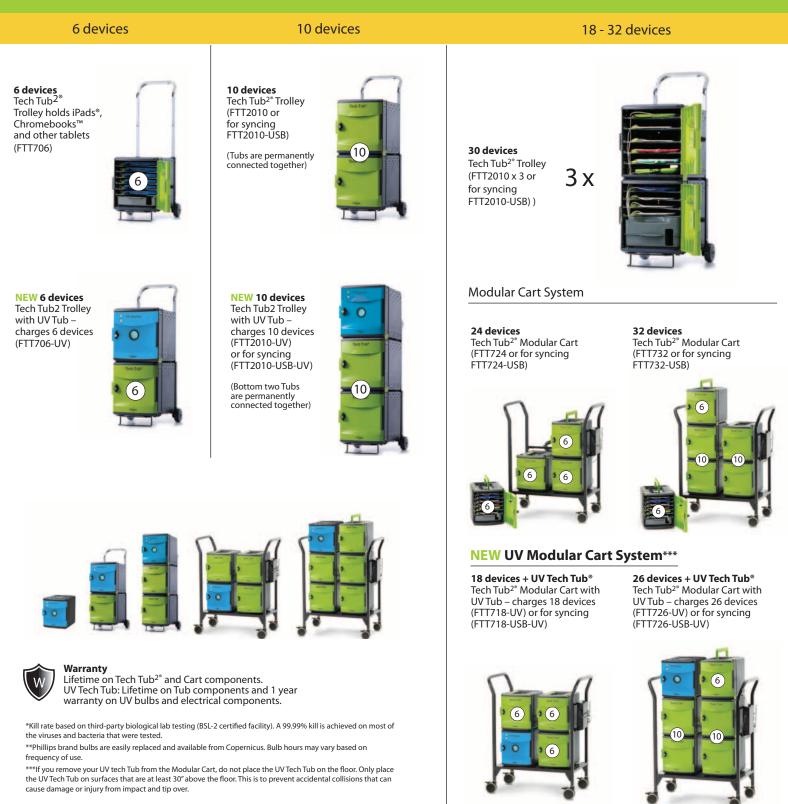

18 - 32 devices

#### **Modular Cart System**

24 devices Tech Tub<sup>2®</sup> Modular Cart (FTT724 or for syncing FTT724-USB)

10

30 devices (FTT1100 x 3 or for syncing

FTT1100-USB)

See reverse for warranty details

NEW UV Modular Cart System\*\*\*

18 devices + UV Tech Tub® Tech Tub<sup>2®</sup> Modular Cart with UV Tub – charges 18 devices (FTT718-UV) or for syncing (FTT718-USB-UV)

26 devices + UV Tech Tub® Tech Tub<sup>2®</sup> Modular Cart with UV Tub – charges 26 devices (FTT726-UV) or for syncing (FTT726-USB-UV)