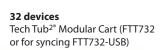

ps!



How are the devices being used? Stay in class - see below Throughout a school - see next page

How many devices 2 do you have?



**Tub combos** 

**Deployment tip:** 

Check compatibility charts See individual product pages at copernicused.com

Placing individual tubs throughout a classroom can reduce

deployment bottlenecks and is more cost effective than a cart.

18 - 32 devices

### For devices that stay in the classroom

#### 6 devices



6 devices Tech Tub<sup>2</sup>° - holds iPads®, Chromebooks™ and other tablets (FTT700)



10 devices

(FTT1100 or

for syncing FTT1100-USB)

connected together)

Tech Tub2®

10 devices







4 x <sup>24 devices</sup> (FTT700 x 4)

#### **Modular Cart System**

24 devices Tech Tub<sup>2®</sup> Modular Cart (FTT724 or for syncing FTT724-USB)



10

30 devices (FTT1100 x 3 or for syncing

FTT1100-USB)

See reverse for warranty details



NEW UV Modular Cart System\*\*\*

18 devices + UV Tech Tub® Tech Tub<sup>2®</sup> Modular Cart with UV Tub – charges 18 devices (FTT718-UV) or for syncing (FTT718-USB-UV)

26 devices + UV Tech Tub® Tech Tub<sup>2®</sup> Modular Cart with UV Tub – charges 26 devices (FTT726-UV) or for syncing (FTT726-USB-UV)







10 iPads® Original Tech Tub® syncs iPads® (TEC1000)



6 devices

holds iPads®, Chromebooks and other devices (TEC600C)





6 devices Lower priced Tech Tub® Standard Same features as the TEC600C, but without the locking block and pin (TEC601C)



NEW UV Tech Tub® (FTT-UV) In one minute, sanitizes devices, robotics, headphones, toys and more to a 99.99% kill\*/\*

# Pick the right Tech