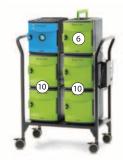

#### **Modular Cart System**

24 devices Tech Tub<sup>2®</sup> Modular Cart (FTT724 or for syncing FTT724-USB)

10

30 devices (FTT1100 x 3 or for syncing

FTT1100-USB)

See reverse for warranty details

NEW UV Modular Cart System\*\*\*