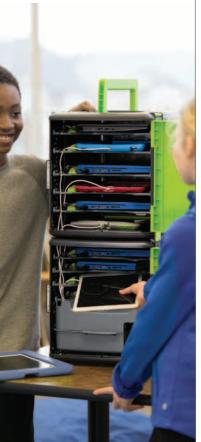

## Pick the right Tech Tub<sup>®</sup> solution in three steps!

How are the devices being used? Stay in class - see below Throughout a school - see next page

How many devices 2 do you have?

**Tub combos** 

**Deployment tip:** 

Check compatibility charts See individual product pages at copernicused.com

Placing individual tubs throughout a classroom can reduce

deployment bottlenecks and is more cost effective than a cart.