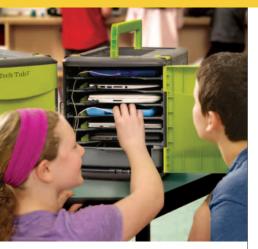

## Pick the right Tech Tub<sup>®</sup> solution in three steps!



How are the devices being used? Stay in class - see below Throughout a school - see next page

How many devices 2 do you have?



**Tub combos** 

**Deployment tip:** 

Check compatibility charts See individual product pages at copernicused.com

Placing individual tubs throughout a classroom can reduce

deployment bottlenecks and is more cost effective than a cart.

18 - 32 devices

### For devices that stay in the classroom

#### 6 devices



6 devices Tech Tub<sup>2</sup>° - holds iPads®, Chromebooks™ and other tablets (FTT700)



10 devices

(FTT1100 or

for syncing FTT1100-USB)

connected together)

Tech Tub2®

10 devices







4 x <sup>24 devices</sup> (FTT700 x 4)

#### **Modular Cart System**

24 devices Tech Tub<sup>2®</sup> Modular Cart (FTT724 or for syncing FTT724-USB)



10

30 devices (FTT1100 x 3 or for syncing

FTT1100-USB)

See reverse for warranty details



NEW UV Modular Cart System\*\*\*

18 devices + UV Tech Tub® Tech Tub<sup>2®</sup> Modular Cart with UV Tub – charges 18 devices (FTT718-UV) or for syncing (FTT718-USB-UV)

26 devices + UV Tech Tub® Tech Tub<sup>2®</sup> Modular Cart with UV Tub – charges 26 devices (FTT726-UV) or for syncing (FTT726-USB-UV)







10 iPads® Original Tech Tub® syncs iPads®