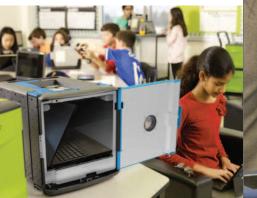

NEW UV Tech Tub® (FTT-UV) In one minute, sanitizes devices, robotics, headphones, toys and more to a 99.99% kill\*/\*