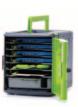

#### 6 devices

6 devices Tech Tub<sup>2</sup>° - holds iPads®, Chromebooks™ and other tablets (FTT700)

10 devices

(FTT1100 or

for syncing FTT1100-USB)

connected together)

Tech Tub2®

10 devices