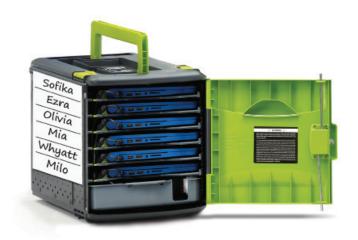

# To reduce sharing, use this name template to make it easy to assign devices to individual students

## Instructions for Tech Tub<sup>2®</sup> that holds 6 devices:

#### **Before printing**

• Enter each student's name using the fields set in the PDF, or print page out and write student names

#### **Printing**

- Templates are designed to be printed on US Letter sized paper (8.5" x 11" portrait)
- Print at 100% (no scaling required)
- Prints in black and white
- Set to only print document page 2

### **After printing**

• Apply low-tack tape to each corner of the template and attach it to the side of the Tech Tub®