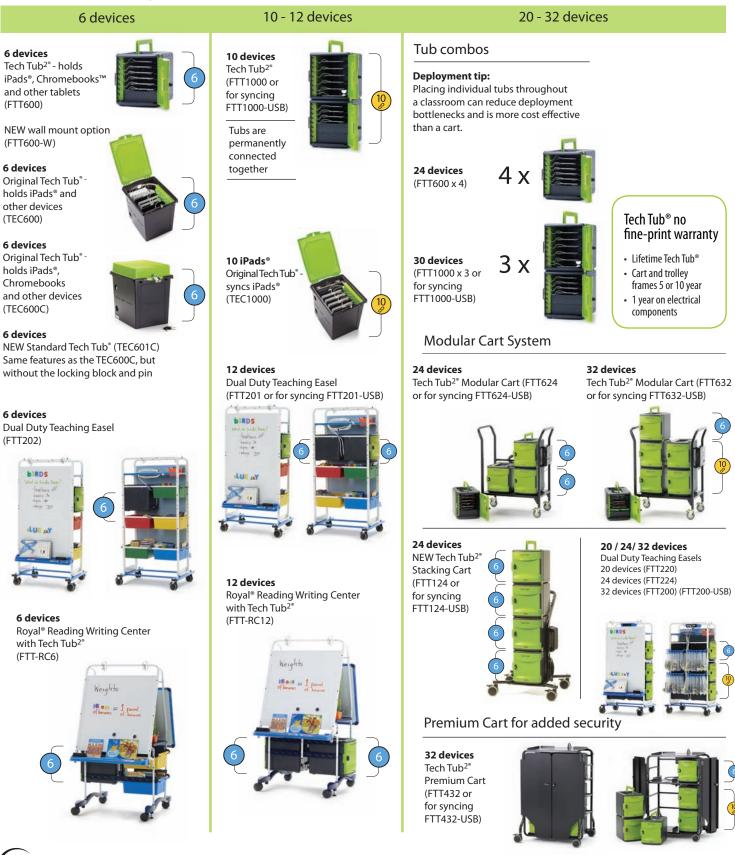

## Pick the right Tech Tub® solution in three steps!

How are the devices being used? Stay in class - see below Throughout a school - see next page How many devices do you have?

Check compatibility charts See individual product pages at copernicused.com

## For devices that stay in the classroom

For more information please contact: info@copernicused.com | 800 267 8494 | copernicused.com FTTPICK-0717-USD-V1