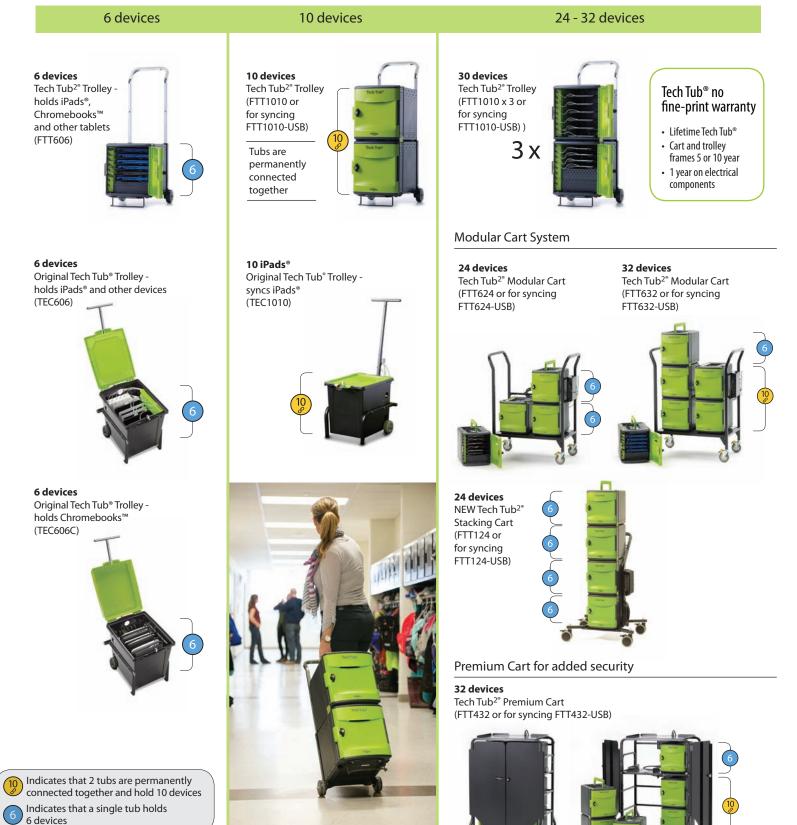

## Pick the right Tech Tub® solution in three steps!

How are the devices being used? Stay in class - see previous page Throughout a school - see below

Check compatibility charts See individual product pages at copernicused.com

## For devices that move throughout a school

For more information please contact: info@copernicused.com | 800 267 8494 | copernicused.com FTTPICK-0717-USD-V1