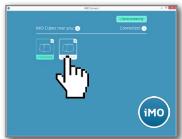

### Bluetooth Connection

4

Power ON all the iMO-LEARN modules.

The status indicators on the **iMO-LEARN** modules will flash when connected.

Open the **iMO-CONNECT** software that will search for the iMO-LEARN modules near you.