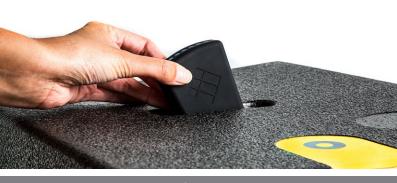

### iMO-LEARN Cube

Insert the iMO-LEARN MDM in the iMO-LEARN Cube with the i3-logo facing the yellow sticker