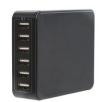

USB port of any device.

USB power adapter 5V - max 2A (not included)

Docking Station for iMO-LEARN (not included)