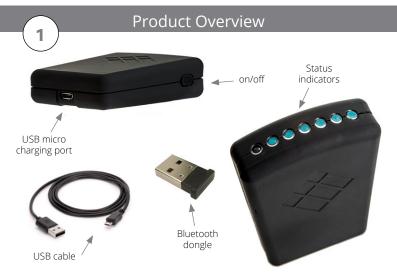

### **iMO-LEARN** - MDM User Manual

2

### Set Up

Insert the Bluetooth USB Dongle into your computer.

3

## Recharging

Recharge the **iMO-LEARN MDM** by the Micro-USB cable.

The battery is fully charged when the battery status-indicator is green. Charging time: 30 minutes

Through one of the following methods:

USB port of any device.

USB power adapter 5V - max 2A (not included)

Docking Station for iMO-LEARN (not included)