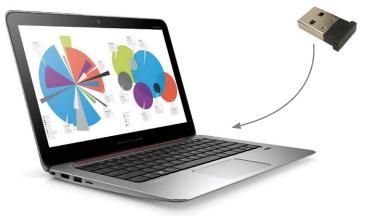

### Set Up

Insert the Bluetooth USB Dongle into your computer.

3

### Software Installation

Download & Install **iMO-CONNECT** software

from

i3-learning.com/imo-connect/download

Follow the instructions of the **iMO-CONNECT** installer