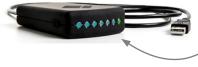

## Recharging

Recharge the **iMO-LEARN MDM** by the Micro-USB cable.

The battery is fully charged when the battery status-indicator is green. Charging time: 30 minutes

Through one of the following methods:

USB port of any device.

USB power adapter 5V - max 2A (not included)

Docking Station for iMO-LEARN (not included)