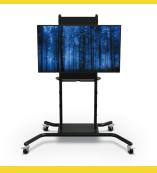

## iTeach® Spider Flat Panel Cart

- Engage your audience anywhere with the new and modern black iTeach® Spider Flat Panel Cart, a stylish solution to your flat panel mobility needs.
- Available in either an electric or manual height adjustable model. Sleek black finish adds a dramatic and modern touch to any environment.
- Each supports a display up to 100" / 250 lbs (to include all cables and accessories). VESA mount size up to 800 x 600. Please call for assistance with your specific set up.
- Electric version comes with a UL-approved system that allows for 18" of smooth height adjustment (from 37" at the bottom to 55" at the top) with a handy wired remote.
- Manual height adjust version features a mounting bracket that can be attached at six different heights.
   The brackets range from 20.63" at the bottom to 67.88" at the top. Each set of brackets is 6.3" apart.
- · Overall dimensions of height adjustment will vary depending on the size of your display.
- Optional power strip surge protector with seven outlets, a 25' cord, and cord winder available.