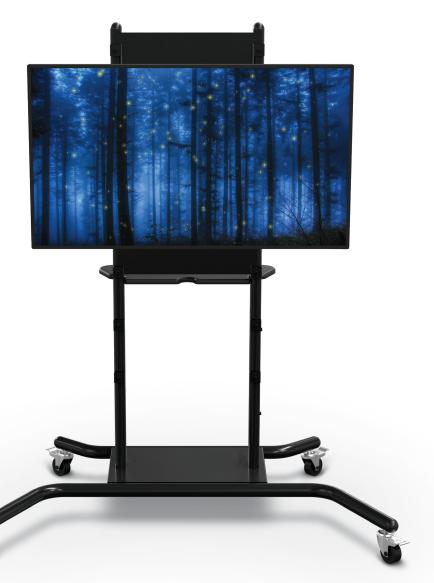

## iTeach® Spider Flat Panel Cart

- Engage your audience anywhere with the new and modern black iTeach® Spider Flat Panel Cart, a stylish solution to your flat panel mobility needs.
- Available in either an electric or manual height adjustable model. Sleek black finish adds a dramatic and modern touch to any environment.
- Each supports a display up to 100" / 250 lbs (to include all cables and accessories). VESA mount size up to 800 x 600. Please call for assistance with your specific set up.
- Electric version comes with a UL-approved system that allows for 18" of smooth height adjustment (from 37" at the bottom to 55" at the top) with a handy wired remote.
- Manual height adjust version features a mounting bracket that can be attached at six different heights.
   The brackets range from 20.63" at the bottom to 67.88" at the top. Each set of brackets is 6.3" apart.
- · Overall dimensions of height adjustment will vary depending on the size of your display.
- Optional power strip surge protector with seven outlets, a 25' cord, and cord winder available.