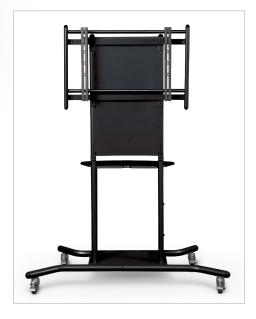

## iTeach® Spider Flat Panel Cart

- Engage your audience anywhere with the new and modern black iTeach® Spider Flat Panel Cart, a stylish solution to your flat panel mobility needs.
- Available in either an electric or manual height adjustable model. Sleek black finish adds a dramatic and modern touch to any environment.
- Each supports a display up to 100" / 250 lbs (to include all cables and accessories). VESA mount size up to 800 x 600. Please call for assistance with your specific set up.
- Electric version comes with a UL-approved system that allows for 18" of smooth height adjustment (from 37" at the bottom to 55" at the top) with a handy wired remote.
- Manual height adjust version features a mounting bracket that can be attached at six different heights.
   The brackets range from 20.63" at the bottom to 67.88" at the top. Each set of brackets is 6.3" apart.
- · Overall dimensions of height adjustment will vary depending on the size of your display.
- Optional power strip surge protector with seven outlets, a 25' cord, and cord winder available.

| Part No.                            | Description                                            | Product Dimensions                 | Ship Wt. |
|-------------------------------------|--------------------------------------------------------|------------------------------------|----------|
| iTeach Spider Flat Pane             | el Cart                                                |                                    |          |
| 37675                               | Electric Height Adjustable                             | 75" - 98"H x 58"W x 30.25"D        | 219 lbs  |
| 37650                               | Manual Height Adjustable                               | 74"H x 58"W x 30.25"D              | 184 lbs  |
| Optional Accessories                |                                                        |                                    |          |
| 66572*                              | Deluxe Power Strip with Surge Protector                | 7 outlets / 25' cord / cord winder | 4 lbs    |
| Shinning weights are listed on a ne | er item basis and may vary based on quantities ordered |                                    |          |