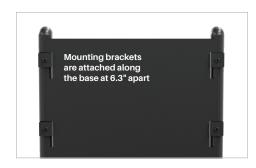

## iTeach® Spider Flat Panel Cart

- Engage your audience anywhere with the new and modern black iTeach® Spider Flat Panel Cart, a stylish solution to your flat panel mobility needs.
- Available in either an electric or manual height adjustable model. Sleek black finish adds a dramatic and modern touch to any environment.
- Each supports a display up to 100" / 250 lbs (to include all cables and accessories). VESA mount size up to 800 x 600. Please call for assistance with your specific set up.
- Electric version comes with a UL-approved system that allows for 18" of smooth height adjustment (from 37" at the bottom to 55" at the top) with a handy wired remote.
- Manual height adjust version features a mounting bracket that can be attached at six different heights.
   The brackets range from 20.63" at the bottom to 67.88" at the top. Each set of brackets is 6.3" apart.
- · Overall dimensions of height adjustment will vary depending on the size of your display.
- Optional power strip surge protector with seven outlets, a 25' cord, and cord winder available.