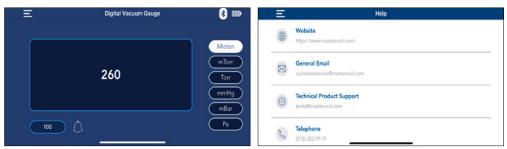

## 98063-BT Digital Vacuum Gauge with Bluetooth® Wireless Technology

Use the Digital Vacuum Gauge and the Mastercool Connect App to:

- Remote display vacuum. Check on the vacuum progress while away from the unit.
- Provide a remote vacuum alarm. The app will have a visible and audible alarm when the vacuum goes below the alarm setpoint on the vacuum gauge.
- Display the unit value along with the alarm setpoint value. Gives a reminder of what the setpoint is.