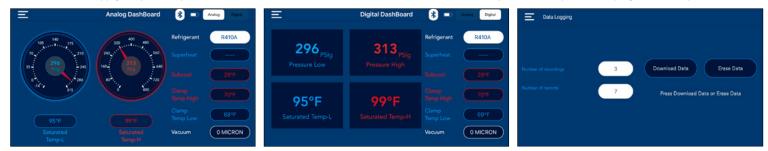

### SUPPORTED MASTERCOOL DEVICES INCLUDE:

Spartan 2-Way Smart Manifold / Spartan 4-Way Smart Manifold with Bluetooth® Wireless Technology

Use the Spartan Smart Manifold and the Mastercool Connect App to:

- Provide all of the manifold's data remotely. Sit back in a comfortable location and watch the system's performance.
- · Leak test for both pressure and vacuum. Check on the test's progress while performing other tasks away from the unit.
- Datalog the system's performance for up to 36 hours. Save all of the values of the system's performance throughout the day and overnight without having to manually record them. The app gives you a way to download the information from the manifold and forward the file to your favorite spreadsheet program for analysis.

## 98063-BT Digital Vacuum Gauge with Bluetooth® Wireless Technology

Use the Digital Vacuum Gauge and the Mastercool Connect App to:

- Remote display vacuum. Check on the vacuum progress while away from the unit.
- Provide a remote vacuum alarm. The app will have a visible and audible alarm when the vacuum goes below the alarm setpoint on the vacuum gauge.
- Display the unit value along with the alarm setpoint value. Gives a reminder of what the setpoint is.