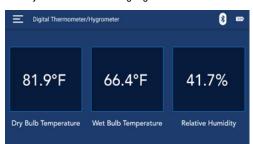

### 52234-BT Digital Thermometer/Hygrometer with Bluetooth® Wireless Technology

- Use the Digital Thermometer/Hygrometer and the Mastercool Connect App to:
- Remotely read temperature and humidity. Adjust the system away from the sensor and still see the results.
- Display air temperature/dry bulb temperature, wet bulb temperature and percent humidity. Values are displayed in large, easy to read numbers.
- Easily use more than one gauge. See the values from different gauges by guickly and easily disconnecting from one and connecting to another.