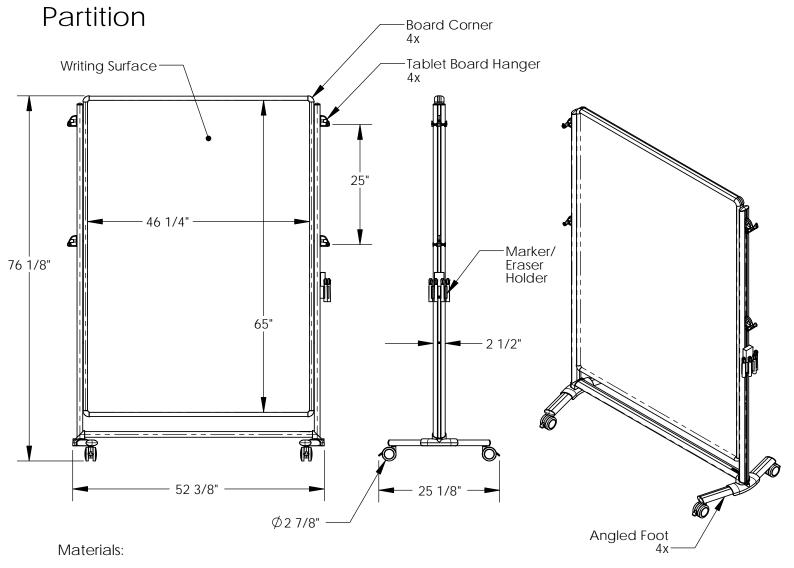

- Framing and Eraser/Marker Holder: Satin anodized aluminum extrusion
- Foot Castings: Powder coated die cast aluminum
- Writing Surfaces: White porcelain coated 28 gage steel sheet
  Board Corners, Rail Caps, Tablet Hangers, and Hanger Pegs: Gray thermoplastic
  Swivel Casters with Wheel Locks: Thermoplastic Elastomer

## Features:

- Writing surface on front and back.
- Has angled feet for grouping with other Nexus partitions, easels and/or IdeaWalls Includes 1 eraser and 4 assorted color dry erase markers.
- Designed to accommodate 4 Nexus Tablets hung from the side posts.
- Guaranteed for 10 years