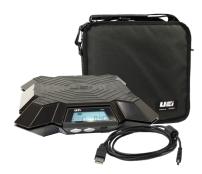

# Smart Wireless High Capacity Refrigeration Scale

WRS

#### **Includes**

- Free App for iOS<sup>®</sup> and Android™
- Rechargeable batteries
- Battery charger cable
- Carrying pouch