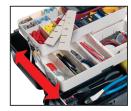

■ Interior: 18.54" x 9.92" x 10.92" (47.1 x 25.2 x 27.7 cm)

Two level tray system is designed to be customized with removable dividers.

Second level tray slides out for maximum visibility.