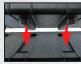

## **INTRODUCING THE 1730 TRANSPORT CASE**

From the loading dock to the final destination, the new 1730 is the rugged transport case for the job. Stainless steel ball bearing wheels and a fold down handle turn big loads into a one-man job. Got a whole pile of gear to move? Heavy cleats lock a stack together as one secure load.

Fold down handle

Heavy duty wheels

Optional humidity gauge and automatic pressure equalization valve

Extra deep stackable cleats

All trademarks and logos displayed herein are registered and unregistered trademarks of Pelican Products, Inc. and others. Gore-Tex is a trademark of W.L. Gore & Associates