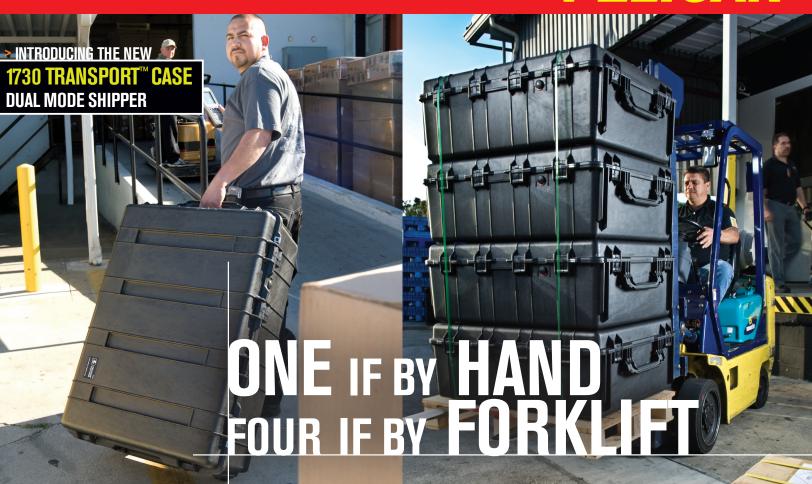

## **INTRODUCING THE 1730 TRANSPORT CASE**

From the loading dock to the final destination, the new 1730 is the rugged transport case for the job. Stainless steel ball bearing wheels and a fold down handle turn big loads into a one-man job. Got a whole pile of gear to move? Heavy cleats lock a stack together as one secure load.

The new 1730 Transport Case from Pelican makes hand trucks obsolete.

Exterior Dimensions: 37.50" x 27.13" x 14.37" (95.2 x 68.9 x 36.5 cm)

Interior Dimensions: 34.00" x 24.00" x 12.50" (86.3 x 60.9 x 31.7 cm)