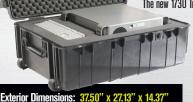

The new 1730 Transport Case from Pelican makes hand trucks obsolete.

Exterior Dimensions: 37.50" x 27.13" x 14.37" (95.2 x 68.9 x 36.5 cm)

Interior Dimensions: 34.00" x 24.00" x 12.50" (86.3 x 60.9 x 31.7 cm)