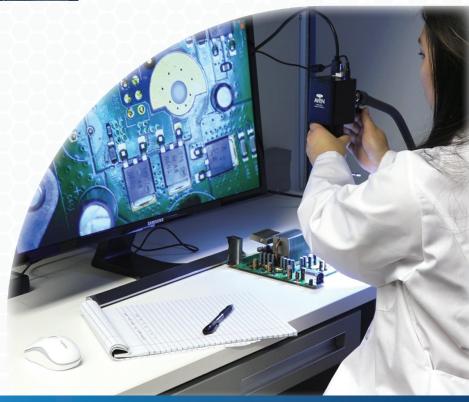

## **Digital Microscope**

AutoFlex [3x-43x]

Aven's AutoFlex Systems combine **instant auto focus** with **ultimate flexibility.** Inspect from virtually any angle with no need to adjust the focus on the macro zoom lens. FlexArm stand provides **18 inches** of flexible reach. **3x-43x Magnification** at a 6 inch working distance.

Item #: 26700-121E

| AutoFlex [3x-43x] |                                                                                                                                                                                |
|-------------------|--------------------------------------------------------------------------------------------------------------------------------------------------------------------------------|
| Item#             | 26700-121 E                                                                                                                                                                    |
| Magnification     | 3x - 43x (6 inch working distance)                                                                                                                                             |
| Field of View     | 142mm - 11 mm                                                                                                                                                                  |
| Resolution        | 1920 x 1080p                                                                                                                                                                   |
| Sensor            | CMOS 1/2.8"                                                                                                                                                                    |
| Package Contents  | <ul> <li>26100-257 - Mighty Cam Auto Focus</li> <li>26537 - Dual Gooseneck LED Task Light</li> <li>26700-182 - Macro Lens</li> <li>26700-406 - 1080p 22" HD Monitor</li> </ul> |