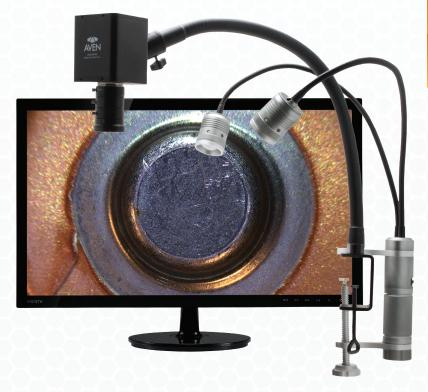

## **Digital Microscope**

AutoFlex [3x-43x]

Aven's AutoFlex Systems combine **instant auto focus** with **ultimate flexibility.** Inspect from virtually any angle with no need to adjust the focus on the macro zoom lens. FlexArm stand provides **18 inches** of flexible reach. **3x-43x Magnification** at a 6 inch working distance.

Item #: 26700-121E

| AutoFlex [3x-43x] |                                                                                                                                                                                |
|-------------------|--------------------------------------------------------------------------------------------------------------------------------------------------------------------------------|
| Item#             | 26700-121 E                                                                                                                                                                    |
| Magnification     | 3x - 43x (6 inch working distance)                                                                                                                                             |
| Field of View     | 142mm - 11 mm                                                                                                                                                                  |
| Resolution        | 1920 x 1080p                                                                                                                                                                   |
| Sensor            | CMOS 1/2.8"                                                                                                                                                                    |
| Package Contents  | <ul> <li>26100-257 - Mighty Cam Auto Focus</li> <li>26537 - Dual Gooseneck LED Task Light</li> <li>26700-182 - Macro Lens</li> <li>26700-406 - 1080p 22" HD Monitor</li> </ul> |