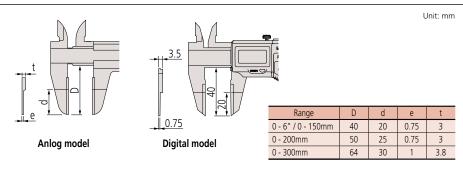

| Accuracy | Resolution | Mass (g) |  |  |
| 0 - 150mm            | 573-634-20 | ±0.02mm  | 0.01mm     | 168      |  |  |

| Inch/Metric | Digital model |
|-------------|---------------|
|             |               |

| Range              | Order No.  | Accuracy | Resolution      | Mass (g) |  |  |
|--------------------|------------|----------|-----------------|----------|--|--|
| 0 - 6" / 0 - 150mm | 573-734-20 | ±.001"   | .0005" / 0.01mm | 168      |  |  |

#### Metric

| Range     | Order No. | Accuracy | Graduation | Mass (g) |
|-----------|-----------|----------|------------|----------|
| 0 - 150mm | 536-134   | ±0.05mm  | 0.05mm     | 130      |
| 0 - 200mm | 536-135   | ±0.05mm  | 0.05mm     | 160      |
| 0 - 300mm | 536-136   | ±0.08mm  | 0.05mm     | 340      |

# DIMENSIONS