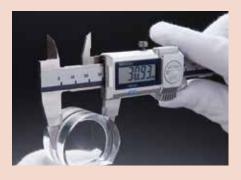

# Blade-Type Caliper

## **FEATURES**

- The thin-blade type jaws fit into very small grooves and making previously difficult. outside measurements easier to obtain.
- The OD measuring faces are carbidetipped.
- With depth bar.
- With SPC data output. (Series 573)
- Supplied in fitted plastic case.