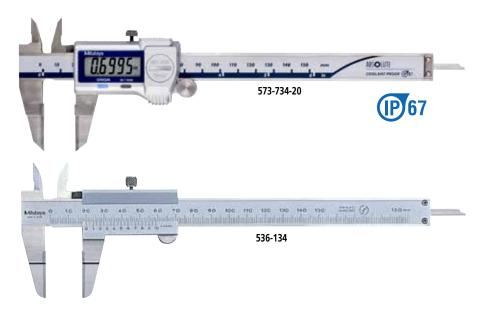

# **SPECIFICATIONS**

| Metric Digital model |            |          |            |          |  |  |
|----------------------|------------|----------|------------|----------|--|--|
| Range                | Order No.  | Accuracy | Resolution | Mass (g) |  |  |
| 0 - 150mm            | 573-634-20 | ±0.02mm  | 0.01mm     | 168      |  |  |

| Inch/Metric | Digital model |
|-------------|---------------|
|             |               |

| Range              | Order No.  | Accuracy | Resolution      | Mass (g) |  |  |
|--------------------|------------|----------|-----------------|----------|--|--|
| 0 - 6" / 0 - 150mm | 573-734-20 | ±.001"   | .0005" / 0.01mm | 168      |  |  |

#### Metric

| Range     | Order No. | Accuracy | Graduation | Mass (g) |
|-----------|-----------|----------|------------|----------|
| 0 - 150mm | 536-134   | ±0.05mm  | 0.05mm     | 130      |
| 0 - 200mm | 536-135   | ±0.05mm  | 0.05mm     | 160      |
| 0 - 300mm | 536-136   | ±0.08mm  | 0.05mm     | 340      |