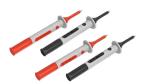

## **PRODUCT PACKAGING (2150.20)**

Handscope Oscilloscope Model OX 5022B Cat. #2150.20

(2) Adapter Banana-F BNC-M Cat. #2118.46

(1) Probe 10:1 600 V BNC-M Cat. #5000.50

(2) Sets of two color-coded leads and clips (5 ft) (Note: Color of replacement leads are solid red & solid black)

(2) Red Test ProbeCat. #5000.98(2) Black Test ProbeCat. #5000.97

Metrix Carrying Pouch

OX 5022B / OX 5042B Cable - Replacement USB Charging Cable Cat. #5100.17

(1) USB Cable + Driver **Cat. #2135.41** 

\*(1) USB Wall Plug, 5 V, 2 A