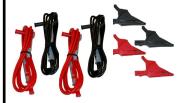

## **PRODUCT PACKAGING (2150.20)**

Handscope Oscilloscope Model OX 5022B Cat. #2150.20

(2) Adapter Banana-F BNC-M Cat. #2118.46

(1) Probe 10:1 600 V BNC-M Cat. #5000.50

(2) Sets of two color-coded leads and clips (5 ft) (Note: Color of replacement leads are solid red & solid black)