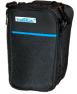

(2) Red Test ProbeCat. #5000.98(2) Black Test ProbeCat. #5000.97

Metrix Carrying Pouch

OX 5022B / OX 5042B Cable - Replacement USB Charging Cable Cat. #5100.17

(1) USB Cable + Driver **Cat. #2135.41** 

\*(1) USB Wall Plug, 5 V, 2 A