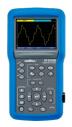

## **PRODUCT PACKAGING (2150.20)**

Handscope Oscilloscope Model OX 5022B Cat. #2150.20

(2) Adapter Banana-F BNC-M Cat. #2118.46

(1) Probe 10:1 600 V BNC-M Cat. #5000.50

(2) Sets of two color-coded leads and clips (5 ft) (Note: Color of replacement leads are solid red & solid black)