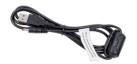

(2) Red Test ProbeCat. #5000.98(2) Black Test ProbeCat. #5000.97

Metrix Carrying Pouch

OX 5022B / OX 5042B Cable - Replacement USB Charging Cable Cat. #5100.17

(1) USB Cable + Driver **Cat. #2135.41** 

\*(1) USB Wall Plug, 5 V, 2 A