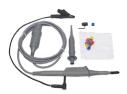

## **PRODUCT PACKAGING (2150.20)**

Handscope Oscilloscope Model OX 5022B Cat. #2150.20

(2) Adapter Banana-F BNC-M Cat. #2118.46

(1) Probe 10:1 600 V BNC-M Cat. #5000.50

(2) Sets of two color-coded leads and clips (5 ft) (Note: Color of replacement leads are solid red & solid black)