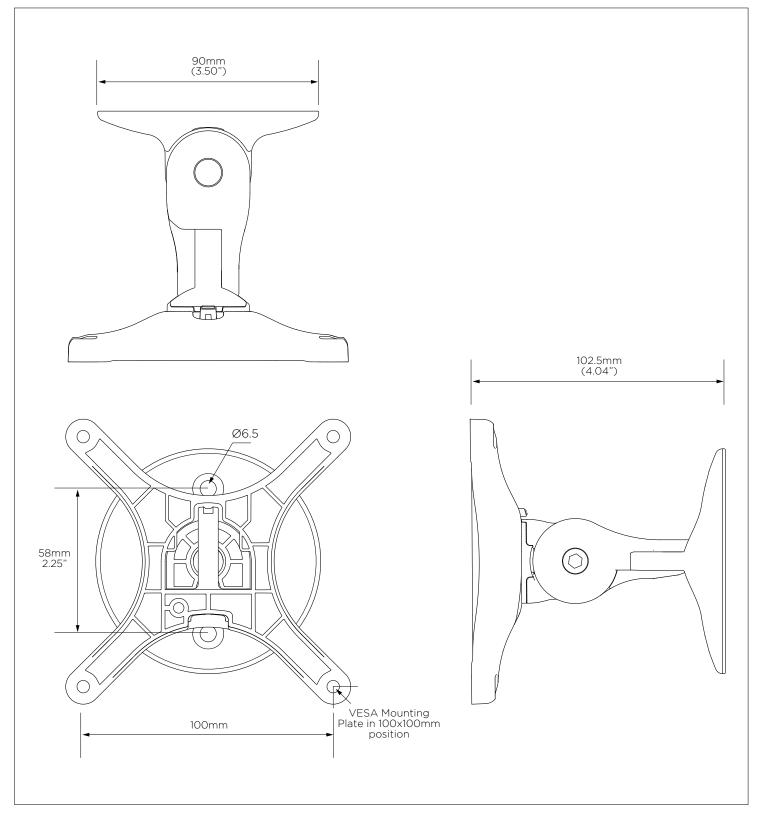

#### Display Mounting Options

Suits 100mm x 100mm mounting hole pattern

#### Display Weight Compatibility

Max. 8kg (17.6lbs)

Consist of

Wall mount arm Fasteners Mounting hardware