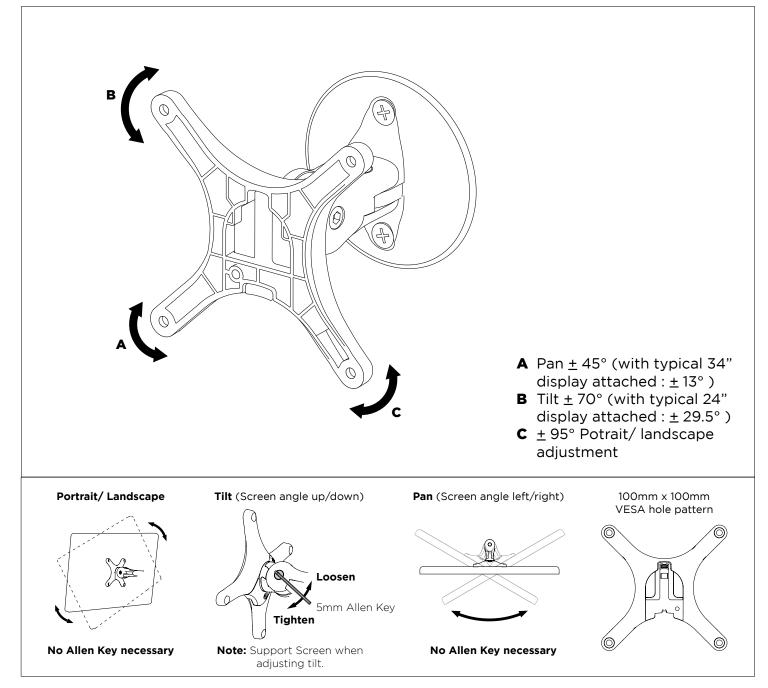

#### **Mounting Options**

Wall direct monitor mount can be mounted directly onto timber stud or masonry wall

#### Display Mounting Options

Suits 100mm x 100mm mounting hole pattern

#### Display Weight Compatibility

Max. 8kg (17.6lbs)

Consist of

Wall mount arm Fasteners Mounting hardware