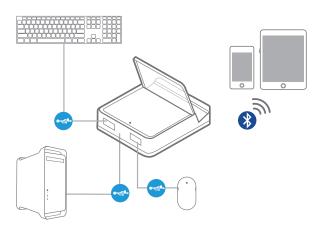

## Tap (USB to Bluetooth KM Switch)

Tap your desktop keyboard into an iPhone® or iPad®!

■ The CS533 Tap is a control unit that allows access to one computer and two Bluetooth devices from a USB keyboard and mouse. The CS533 Tap converts normal USB keyboard and mouse signals into Bluetooth connections to allow for easy sharing between your computer and bluetooth devices.

The CS533 Tap eliminates the need to purchase a Bluetooth keyboard or mouse for your bluetooth devices, saving you valuable work space, allowing you to use your favorite multimedia keyboard with all your Bluetooth devices.

- Links use of a USB keyboard and mouse\* between a PC and 2 Bluetooth devices
- Quick switch access to the computer and Bluetooth devices via hotkey
- Supports PC and Mac iOS Bluetooth media key mapping
- Supports wireless and multifunction keyboards
- Mac keyboard support and emulation\*\*
- Supports USB hot-plugging
- Supports: Windows 2000, XP, Vista, 7, Mac and Linux
- USB powered
- Firmware upgradable
- No software required
- \*Mouse will not function with iOS and some Bluetooth devices
- \*\*PC keyboard combinations emulate Mac keyboards.
- \*\*Mac keyboards only work with their own computers.