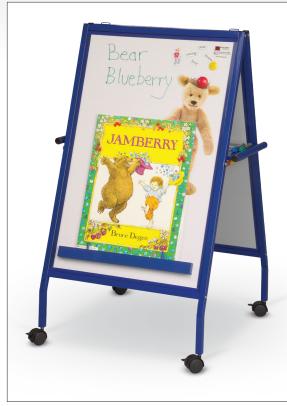

## **MFE on Wheels**

MAMA

- Colorful and functional, the MFE (Magnetic Flannel Easel) on Wheels is ideal for any early childhood environment.
- Red magnetic flannel surface for magnetic and flannel manipulatives on one side, and magnetic dry erase markerboard surface on the other.
- Storage tray is included between the two surfaces.
- Magnetic book ledge is included to hold big books.
- Frame is blue powder-coated steel with 2" locking casters. Folds for storage.

45"H x 24.5"W x 27"D

**A** ■ 749M\*

■Q1 ■Q2 □Q5 ■C10 ■C15 □C20

\*Ships UPS

Balt® & Best-Rite® are brand divisions of MooreCo, Inc.

2885 Lorraine Ave | Temple, TX 76501 p: 800.749.2258 | f: 800.697.6258

www.moorecoinc.com