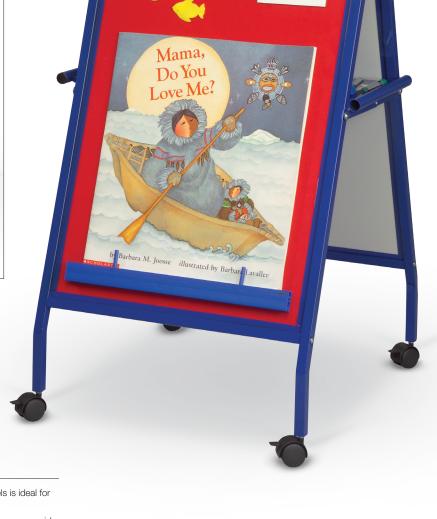

## **MFE on Wheels**

MAMA

- Colorful and functional, the MFE (Magnetic Flannel Easel) on Wheels is ideal for any early childhood environment.
- Red magnetic flannel surface for magnetic and flannel manipulatives on one side, and magnetic dry erase markerboard surface on the other.
- Storage tray is included between the two surfaces.
- Magnetic book ledge is included to hold big books.
- Frame is blue powder-coated steel with 2" locking casters. Folds for storage.

45"H x 24.5"W x 27"D

**A** ■ 749M\*

■Q1 ■Q2 □Q5 ■C10 ■C15 □C20

\*Ships UPS

Balt® & Best-Rite® are brand divisions of MooreCo, Inc.

2885 Lorraine Ave | Temple, TX 76501 p: 800.749.2258 | f: 800.697.6258

www.moorecoinc.com