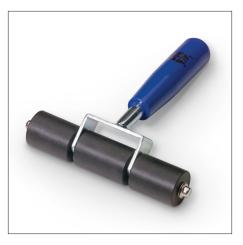

| Part No.     | Description                        | Product Dimensions | Ship Wt. |
|--------------|------------------------------------|--------------------|----------|
| Porcelain St | eel Self-Adhesive Skin             |                    |          |
| 208SD        | Porcelain Steel Self-Adhesive Skin | 4'H x 4'W          | 56 lbs   |
| 208SG        | Porcelain Steel Self-Adhesive Skin | 4'H x 6'W          | 84 lbs   |
| 208SH        | Porcelain Steel Self-Adhesive Skin | 4'H x 8'W          | 112 lbs  |
| 208SK        | Porcelain Steel Self-Adhesive Skin | 4'H x 10'W         | 140 lbs  |
| 208SM        | Porcelain Steel Self-Adhesive Skin | 4'H x 12'W         | 168 lbs  |
| Optional Acc | cessories                          |                    |          |
| 80-TM        | Cover Bar                          | per linear foot    | 1 lb     |
| 545*         | Panel Roller                       | 9"H x 9"W          | 5 lbs    |