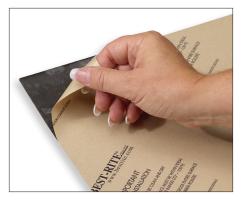

## **Porcelain Steel Self-Adhesive Skins**

- Replace or renew any torn or worn board with magnetic dry erase Porcelain Steel Self-Adhesive Skins, designed to make markerboard resurfacing easy, with no mess or fumes.
- High quality skins are made from 24-gauge steel. Standard gloss porcelain provides superior writability and erasability with no ghosting. Reduced surface light distortion enhances visibility to provide optimum eye comfort.
- Also available with fine-tooth abrasive porcelain steel chalkboard finish.
- Self-adhesive skins feature a peel-and-stick backing that applies easily to an existing board. Writable and erasable cover bar available to hide seams.
- CAUTION: Self-stick adhesive is intended for resurfacing on an existing board surface and has not been tested for use on other materials.
- Made in the USA. TAA compliant. Fifty year limited warranty on porcelain steel surface material.