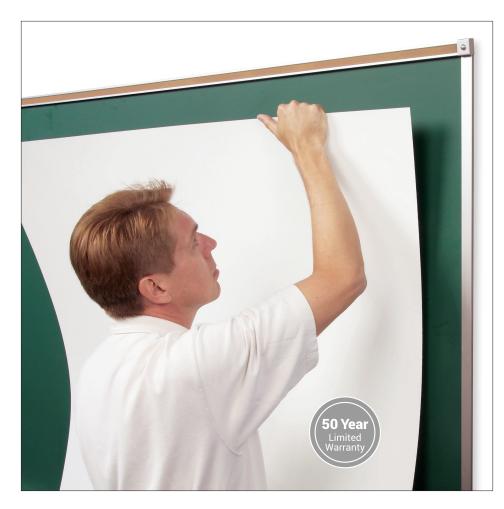

## **Porcelain Steel Self-Adhesive Skins**

- Replace or renew any torn or worn board with magnetic dry erase Porcelain Steel Self-Adhesive Skins, designed to make markerboard resurfacing easy, with no mess or fumes.
- High quality skins are made from 24-gauge steel. Standard gloss porcelain provides superior writability and erasability with no ghosting. Reduced surface light distortion enhances visibility to provide optimum eye comfort.
- Also available with fine-tooth abrasive porcelain steel chalkboard finish.
- Self-adhesive skins feature a peel-and-stick backing that applies easily to an existing board. Writable and erasable cover bar available to hide seams.
- CAUTION: Self-stick adhesive is intended for resurfacing on an existing board surface and has not been tested for use on other materials.
- Made in the USA. TAA compliant. Fifty year limited warranty on porcelain steel surface material.