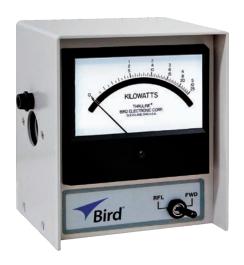

## **6810 SERIES**

The 6810 Series of 100µA Rigid Line RF Wattmeters forms a complete power measurement system when combined with the appropriate rigid line section and plug-in elements.

Elements must be ordered according to the desired frequency and power ranges, the meter scales and size of the line section selected for use with the meter.

| 6810 SERIES | ТҮРЕ                                                        | SCALES      | DC CABLE | USES LINE SECTION |
|-------------|-------------------------------------------------------------|-------------|----------|-------------------|
| 6810-220    | 4.5 in rectangular meter in housing with FWD and RFL switch | 5/10/25 kW  | 10 ft    | Double socket     |
| 6810-230    | 4.5 in rectangular meter in housing with FWD and RFL switch | 15/30/60 kW | 10 ft    | Double socket     |
| 6810-250    | 4.5 in rectangular meter in housing with FWD and RFL switch | 8/80 kW     | 10 ft    | Double socket     |
| 6810-265    | 4.5 in rectangular meter in housing                         | 8/80 kW     | 10 ft    | Single socket     |
| 6810-307    | 4.5 in rectangular meter in housing                         | 15/30/60 kW | 10 ft    | Single socket     |
| 6810-309-7  | 4.5 in rectangular meter in housing                         | 5/10/25 kW  | 10 ft    | Single socket     |