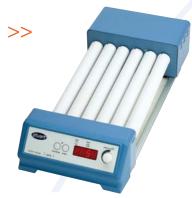

## pH Meters

- Intuitive operation via easy-touse rotary knobs
- pH, temperature and mV can all be measured
- Large easy-to-read display
- Battery or mains operated