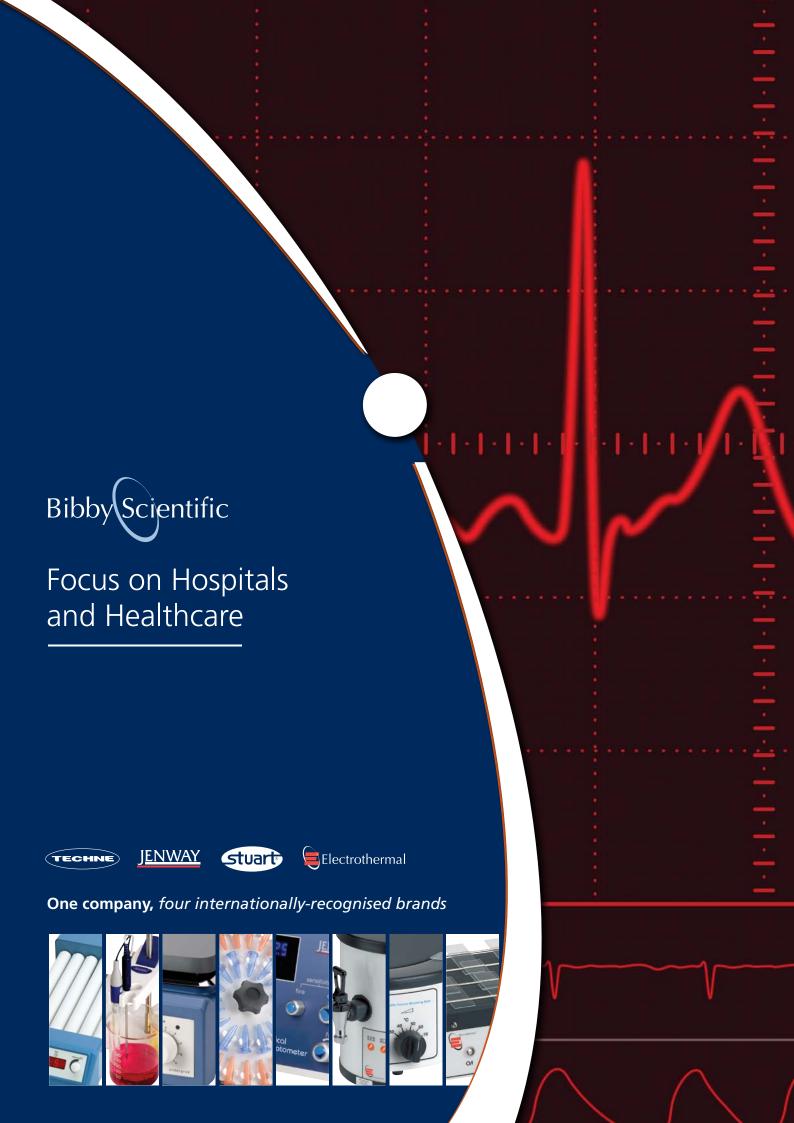

### **Blood Tube Rollers**

- Integrated drip tray to catch any leaks, autoclavable
- Designed to run constantly even in cold rooms
- Available in two sizes, to fit any lab
- Comes with BioCote antimicrobial protection