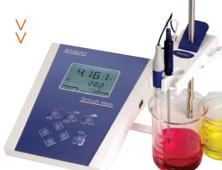

## Rotators >>

- Tube holders available for all common tube sizes
- Provides constant effective mixing action
- Fixed or digital variable speed unit available
- Comes with BioCote antimicrobial protection