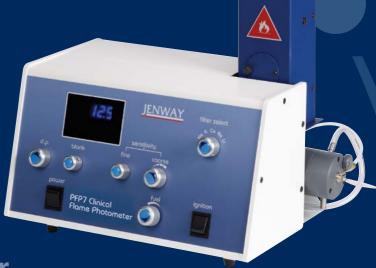

- Flexible unit supplied with Na, K and Li filters
- Low temperature, single channel
- Versatile, operates with propane, butane, natural gas or LPG
- Safety is assured due to the flame failure safety system