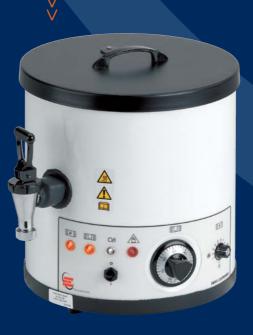

## Paraffin Wax Dispenser

- 'Wax on tap' for pathology and histology labs
- Large 4.5 litre capacity
- Safe, integrated overtemperature cut out
- Maintain productivity, heated tap stops wax solidifying in the tap