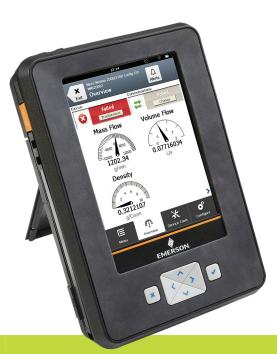

## TRANSFORM RELIABILITY **IN THE FIELD**

The AMS Trex Device Communicator provides the tools field technicians need, in one ruggedized, intrinsically safe, easy to transport package.

Speed maintenance in the Streamline documentation and improve data field using Power the Loop accuracy by automatically recording technology. AMS Trex allows device configuration changes users to power devices in the made in the field and field directly from the handheld eliminating the need to locate and these changes. "65% of carry a compatible power supply. manufacturers are still using paperbased systems" – Plant Services. PdM Survey. 2016

> Avoid unnecessarv repairs with advanced diagnostics by predicting and preventing value failure.

synchronizing

**Go anywhere in the plant** with a built for purpose tool, intrinsically safe and designed to take the bumps and drops that come from normal use in the plant.