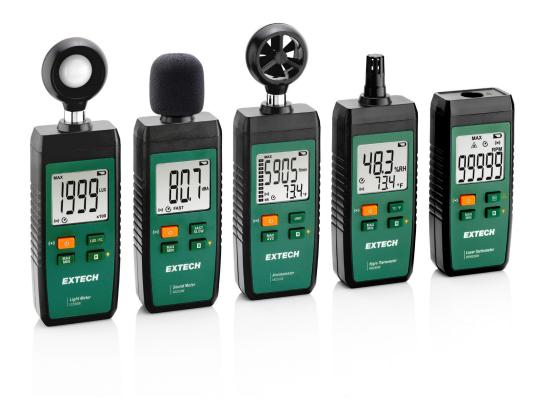

## **Extech Connected Environmental Meters**

The Extech 250W Series includes 5 meters that are compatible with the ExView Mobile App: AN250W Anemometer, LT250W Light Meter, SL250W Sound Level Meter, RH250W Hygro-thermometer, and RPM250W Laser Tachometer. Connect up to 8 meters of any combination to measure and trend various parameters to help accurately diagnose environmental conditions and rotating equipment.

## **Ordering**

RH250W ...... Hygro-Thermometer with Connectivity to ExView App

## Extech Connected 250W Series Additional Models

| AN250W  | . Anemometer with Connectivity to ExView App       |
|---------|----------------------------------------------------|
| LT250W  | . Light Meter with Connectivity to ExView App      |
| RPM250W | . Laser Tachometer with Connectivity to ExView App |
| SI 250W | Sound Level Meter with Connectivity to ExView App  |