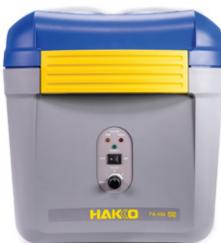

B3625

The HAKKO FA-430 Fume Extraction System is specially designed for use in the electronics soldering process by extracting the contaminated air directly at the source. The three-stage filtering system returns purified air to the area.