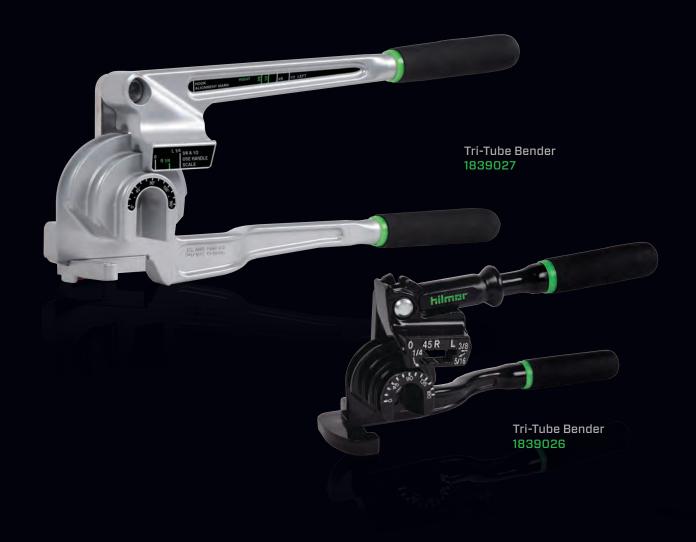

# TRI-TUBE BENDERS

From start to final bend, the hilmor Tri-Tube Benders have you covered.

## **Precise Angles**

Calibrated markings for making accurate bends up to 180°.

## Comfortable Grip

Non-slip grip.

#### **Lighten Your Load**

Constructed out of lightweight die-cast aluminum.

# **Indexing Handle**

Compact design for tight access. (1839026 only)

# **Product Specifications**

| Item Numbers                        | 1839026                             | 1839027                                            |  |
|-------------------------------------|-------------------------------------|----------------------------------------------------|--|
| Product Descript                    | ions TB31638                        | TB31612                                            |  |
| Tube Sizes (O.D.)                   | 3/16", 1/4", 5/16", 3/8"            | 3/16", 1/4", 3/8", 1/2"                            |  |
| Dimensions                          |                                     |                                                    |  |
| Length<br>Width<br>Height<br>Weight | 2-1/2"<br>6"<br>12-1/2"<br>1.8 lbs. | 3-1/2"<br>7-1/2"<br>7"<br>2.5 lbs.                 |  |
| Tube Materials                      |                                     | Soft Tubing Only<br>Copper, Steel, Aluminum, Brass |  |