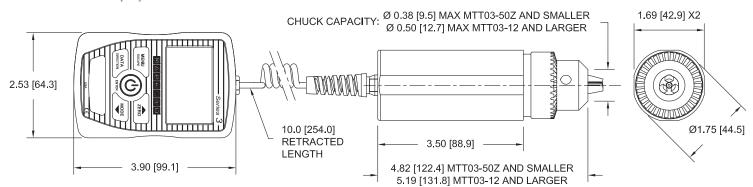

#### Dimensions in [mm]

 Mark-10 Corporation
 ■ www.mark-10.com
 ■ info@mark-10.com

 Toll-free:
 888-MARK-TEN
 ■ Tel: 631-842-9200
 ■ Fax: 631-842-9201