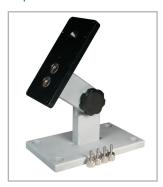

## Optional Items

AC1008 Tabletop stand for indicator

Conveniently positions the indicator for easy viewing. Includes thumb screws to for indicator installation and thru holes for bench mounting.

AC1007
Tabletop stand for sensor
Secures the sensor in a horizontal orientation.