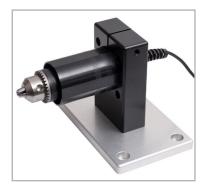

## Optional Items

AC1008 Tabletop stand for indicator

Conveniently positions the indicator for easy viewing. Includes thumb screws to for indicator installation and thru holes for bench mounting.

AC1007
Tabletop stand for sensor
Secures the sensor in a horizontal orientation.