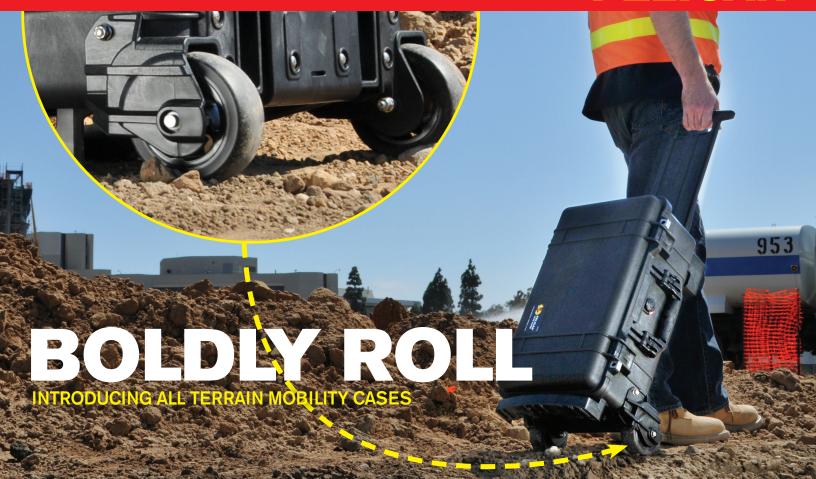

Whether rolling up a grass hill or traversing a gravel road, rough terrain can be a challenge. Pelican's four new mobility models help you overcome that challenge with 1.5" heavy duty polyurethane wheels, stable base, and telescoping handle.