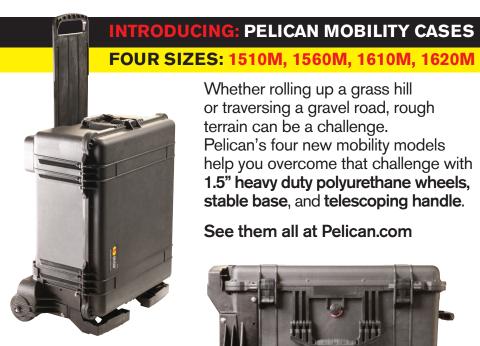

Whether rolling up a grass hill or traversing a gravel road, rough terrain can be a challenge. Pelican's four new mobility models help you overcome that challenge with 1.5" heavy duty polyurethane wheels, stable base, and telescoping handle.

See them all at Pelican.com