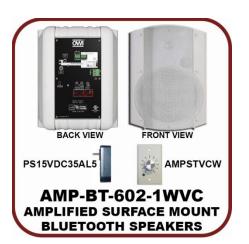

Model AMP-BT-602-1WVC includes the following:

One each AMP-BT-602-1W white simplified surface mount speaker

One each PS15VDC35AL5 power supply

One each AMPSTVCW volume control