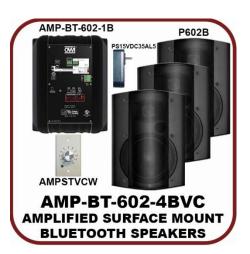

## AMP-BT-602-4BVC – Two Source, 6.5" Surface Mount Amplified

## Four Black Speaker and Volume Control (With Bluetooth Features)

Two source, 6.5", Surface Mount Wall or Ceiling Black Speakers with Bluetooth features, deliver up to 40 watts power directly to the speaker. Each powered speaker (AMP-BT-602-1B) can drive three additional speakers (P602). One line can drive up to 10 self-amplified speakers. Lower noise feature and protection from shorts and overheating. 15Volt DC Level 5 power supply included. Volume Control included. Available also in white.

Model AMP-BT-602-4BVC includes the following:

One each AMP-BT-602-1B black amplified surface mount speaker

One each PS15VDC35AL5 power supply

Three each P602B black non powered speaker

One each AMPSTVCW volume control