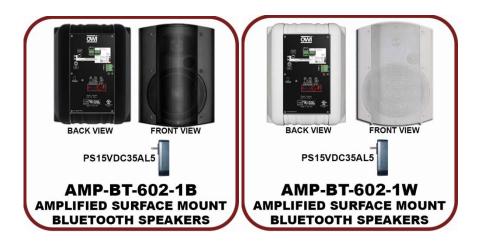

## AMP-BT-602-1 - Two Source, 6.5" Surface Mount Amplified

## Single Speaker (With Bluetooth Features)

Two source, 6.5", Surface Mount Wall or Ceiling Speakers with Bluetooth features, deliver up to 40 watts power directly to the speaker. Each powered speaker (AMP-BT-602-1) can drive three additional speakers (P602). One line can drive up to 10 self-amplified speakers. Lower noise feature and protection from shorts and overheating. 15Volt DC Level 5 power supply included. Available in black or white.

## Features:

- 2- way, 6" woofer, 4Ω
- Bluetooth Features
- 15VDC Level V power supply and mounting bracket included
- 2 Line Level Input/Sources
- Up to 40 Watts of Power right at the speaker
- With Priority Override Feature
- Balanced Line level Output
- With a 3.5 mm Stereo Jack Line Input
- Protected from shorts and overheating
- Lower Noise Feature
- Stereo/mono volume controls available
- Perfect for schools, hotels, conference rooms and training rooms
- Available in Black or White
- Available in 1, 2 and 4 speaker packages