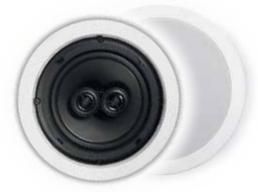

### **EMERGENCY SERIES SPEAKER** WITH ER PAGING OVERRIDE

TWO SOURCE/INPUTS. CONTROLS UP TO 4 SPEAKERS. WITH A UL LISTED, 15 VDC, LEVEL OPPOWER SUPPLY

The OWI AMP-ER2S6 is a self-powered speaker/amplifier. This amplifier can drive up to four speakers connected series parallel to have a net impedance of 8 Ohms. With an included UL Listed, Level (Energy Star), power supply, the amplifier can output 40 watts or 10 watts per speaker in a four speaker hook-up.

### **GENERAL SPECIFICATIONS**

| MODEL NUMBER:                      | AMP-ER2S6                                                       | MULTI COIL #1    | MULTI COIL #2            |
|------------------------------------|-----------------------------------------------------------------|------------------|--------------------------|
| Description:                       | 6.5" Multi Voice Coil<br>Woofer, Dual Tweeters,<br>Stereo Ready | 8 Ω              | 8Ω or 25/70/100 V        |
| Covered Outdoor:                   | Yes                                                             |                  |                          |
| Impedance:                         | Amplified/8 $\Omega$                                            | 8 Ω              | 8 Ω/25/70/100 V          |
| Sensitivity (1W/1M):               | 88 dB                                                           | 88 dB            | 88 dB                    |
| Max SPL:                           |                                                                 | 96 dB            | 96 dB                    |
| Dispersion:                        | 120°                                                            | 120°             | 120°                     |
| Max Power (per Coil):              |                                                                 | 30 W             | 30 W                     |
| Nominal Power (8 Ω):               |                                                                 | 25 W             | 25 W                     |
| Power Taps:                        |                                                                 |                  | 0.62, 1.25, 2.5, 5, 10 W |
| Frequency Response:                |                                                                 | 65 Hz - 20 kHz   | 65 Hz ~ 20 kHz           |
| Crossover:                         | 4 kHz                                                           | 4 kHz            | 4 kHz                    |
| Woofer Size:                       | 6.5"                                                            | 6.5"             | 6.5"                     |
| Woofer Material:                   | Paper, PP Coated                                                | Paper, PP Coated | Paper, PP Coated         |
| Tweeter Size:                      | •                                                               | 0.5"             | 0.5"                     |
| Tweeter Material:                  |                                                                 | PEI              | PEI                      |
| Grill Material:                    | Aluminum                                                        |                  |                          |
| Overall Dimensions:                | 8.94" W x 3.74" D                                               |                  |                          |
| Cut Out Size:                      | 7.68"                                                           |                  |                          |
| Weight (lbs):                      |                                                                 |                  |                          |
| Balanced Line Input:               |                                                                 |                  |                          |
| 3.5 Mini-Jack Input:               |                                                                 |                  |                          |
| Input Voltage (Nominal):           | (25 W) 15 VDC                                                   |                  |                          |
| Input Current, Operating (15 VDC): |                                                                 |                  |                          |
| Input Volt-Amp. Peak (15 VDC):     | 25 V - Amperes                                                  |                  |                          |
| Input Voltage Max:                 | 16.5 V, DC                                                      |                  |                          |
| Frequency Response:                |                                                                 |                  |                          |
| EQ Set to Flat:                    | 50 Hz to 15 kHz                                                 |                  |                          |
| Bass:                              | ±10 dB @ 50 Hz                                                  |                  |                          |
| Treble:                            | ±10 dB @ 10 kHz                                                 |                  |                          |
| THD + Noise:                       | <1% @ 15 W, "A" Weig                                            | ıhted            |                          |
| S/N:                               | >90 dB                                                          | ····             |                          |
| Max. Power Output (15 V In):       | 2 x 20 W (40 W Total)                                           |                  |                          |
| AC Power, Sleep Mode:              | <1 W                                                            |                  |                          |
| UL Listed, Energy Verified,        | Yes                                                             |                  |                          |
| Energy Star                        |                                                                 |                  |                          |