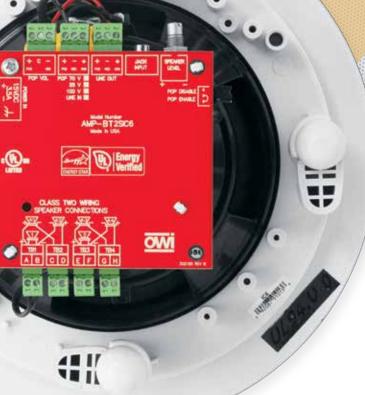

### **GENERAL SPECIFICATIONS**

| MODEL NUMBER:                      | AMP-ER2S6                                                       | MULTI COIL #1    | MULTI COIL #2            |
|------------------------------------|-----------------------------------------------------------------|------------------|--------------------------|
| Description:                       | 6.5" Multi Voice Coil<br>Woofer, Dual Tweeters,<br>Stereo Ready | 8 Ω              | 8Ω or 25/70/100 V        |
| Covered Outdoor:                   | Yes                                                             |                  |                          |
| Impedance:                         | Amplified/8 $\Omega$                                            | 8 Ω              | 8 Ω/25/70/100 V          |
| Sensitivity (1W/1M):               | 88 dB                                                           | 88 dB            | 88 dB                    |
| Max SPL:                           |                                                                 | 96 dB            | 96 dB                    |
| Dispersion:                        | 120°                                                            | 120°             | 120°                     |
| Max Power (per Coil):              |                                                                 | 30 W             | 30 W                     |
| Nominal Power (8 Ω):               |                                                                 | 25 W             | 25 W                     |
| Power Taps:                        |                                                                 |                  | 0.62, 1.25, 2.5, 5, 10 W |
| Frequency Response:                |                                                                 | 65 Hz - 20 kHz   | 65 Hz ~ 20 kHz           |
| Crossover:                         | 4 kHz                                                           | 4 kHz            | 4 kHz                    |
| Woofer Size:                       | 6.5"                                                            | 6.5"             | 6.5"                     |
| Woofer Material:                   | Paper, PP Coated                                                | Paper, PP Coated | Paper, PP Coated         |
| Tweeter Size:                      | •                                                               | 0.5"             | 0.5"                     |
| Tweeter Material:                  |                                                                 | PEI              | PEI                      |
| Grill Material:                    | Aluminum                                                        |                  |                          |
| Overall Dimensions:                | 8.94" W x 3.74" D                                               |                  |                          |
| Cut Out Size:                      | 7.68"                                                           |                  |                          |
| Weight (lbs):                      |                                                                 |                  |                          |
| Balanced Line Input:               |                                                                 |                  |                          |
| 3.5 Mini-Jack Input:               |                                                                 |                  |                          |
| Input Voltage (Nominal):           | (25 W) 15 VDC                                                   |                  |                          |
| Input Current, Operating (15 VDC): |                                                                 |                  |                          |
| Input Volt-Amp. Peak (15 VDC):     | 25 V - Amperes                                                  |                  |                          |
| Input Voltage Max:                 | 16.5 V, DC                                                      |                  |                          |
| Frequency Response:                |                                                                 |                  |                          |
| EQ Set to Flat:                    | 50 Hz to 15 kHz                                                 |                  |                          |
| Bass:                              | ±10 dB @ 50 Hz                                                  |                  |                          |
| Treble:                            | ±10 dB @ 10 kHz                                                 |                  |                          |
| THD + Noise:                       | <1% @ 15 W, "A" Weig                                            | ıhted            |                          |
| S/N:                               | >90 dB                                                          | ····             |                          |
| Max. Power Output (15 V In):       | 2 x 20 W (40 W Total)                                           |                  |                          |
| AC Power, Sleep Mode:              | <1 W                                                            |                  |                          |
| UL Listed, Energy Verified,        | Yes                                                             |                  |                          |
| Energy Star                        |                                                                 |                  |                          |