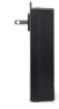

| * | PATENT | PENDING |
|---|--------|---------|
|   |        |         |

| POWER SUPPLY:             | PS15VDC35AL5        |
|---------------------------|---------------------|
| Description:              | Power Supply        |
| Input:                    | 100 to 250 VAC,     |
|                           | 50-60 Hz, 1.4 A     |
| Output:                   | 15 V DC, 3.5 Amps   |
| Wire Gauge and Length:    | Min. 18 Gauge up to |
|                           | 40 Ft. Max. Length  |
| Electrical, Power Supply: | UL Listed, Level 👁  |
|                           | (Energy Star)       |
| Weight:                   | 0.45 Lbs.           |
| Size:                     | 4.7"H x 2"W x 1.2"D |