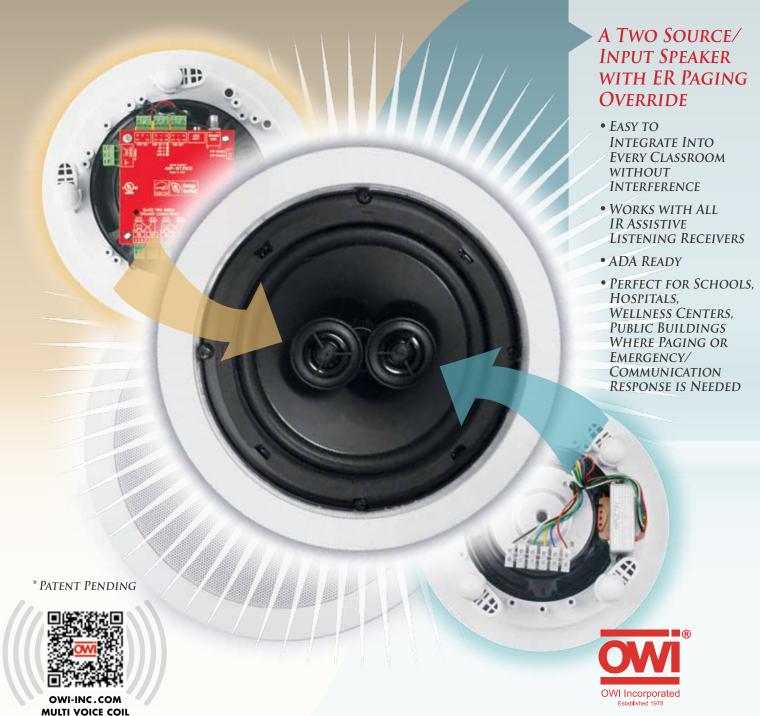

- ER PAGING OVERRIDE
- WORKS WITH POWER CUT OFF
- Cuts Out Sound from a Local Room
- 7 25V / 70V / 100V BACK UP TRANSFORMER OPTIONS

- 6.5" MULTI VOICE COIL WITH TWIN TWEETERS
- PLENUM RATED
- , ENERGY STAR
- · UP TO 4 SPEAKERS
- PERFECT FOR SCHOOLS,
  HOSPITALS, WELLNESS CENTERS,
  PUBLIC BUILDINGS WHERE PAGING OR
  EMERGENCY RESPONSE/COMMUNICATION
  IS NEEDED

### **GENERAL SPECIFICATIONS**

| MODEL NUMBER:                      | AMP-ER2S6                                                       | MULTI COIL #1    | MULTI COIL #2            |
|------------------------------------|-----------------------------------------------------------------|------------------|--------------------------|
| Description:                       | 6.5" Multi Voice Coil<br>Woofer, Dual Tweeters,<br>Stereo Ready | 8 Ω              | 8Ω or 25/70/100 V        |
| Covered Outdoor:                   | Yes                                                             |                  |                          |
| Impedance:                         | Amplified/8 $\Omega$                                            | 8 Ω              | 8 Ω/25/70/100 V          |
| Sensitivity (1W/1M):               | 88 dB                                                           | 88 dB            | 88 dB                    |
| Max SPL:                           |                                                                 | 96 dB            | 96 dB                    |
| Dispersion:                        | 120°                                                            | 120°             | 120°                     |
| Max Power (per Coil):              |                                                                 | 30 W             | 30 W                     |
| Nominal Power (8 Ω):               |                                                                 | 25 W             | 25 W                     |
| Power Taps:                        |                                                                 |                  | 0.62, 1.25, 2.5, 5, 10 W |
| Frequency Response:                |                                                                 | 65 Hz - 20 kHz   | 65 Hz ~ 20 kHz           |
| Crossover:                         | 4 kHz                                                           | 4 kHz            | 4 kHz                    |
| Woofer Size:                       | 6.5"                                                            | 6.5"             | 6.5"                     |
| Woofer Material:                   | Paper, PP Coated                                                | Paper, PP Coated | Paper, PP Coated         |
| Tweeter Size:                      | •                                                               | 0.5"             | 0.5"                     |
| Tweeter Material:                  |                                                                 | PEI              | PEI                      |
| Grill Material:                    | Aluminum                                                        |                  |                          |
| Overall Dimensions:                | 8.94" W x 3.74" D                                               |                  |                          |
| Cut Out Size:                      | 7.68"                                                           |                  |                          |
| Weight (lbs):                      |                                                                 |                  |                          |
| Balanced Line Input:               |                                                                 |                  |                          |
| 3.5 Mini-Jack Input:               |                                                                 |                  |                          |
| Input Voltage (Nominal):           | (25 W) 15 VDC                                                   |                  |                          |
| Input Current, Operating (15 VDC): |                                                                 |                  |                          |
| Input Volt-Amp. Peak (15 VDC):     | 25 V - Amperes                                                  |                  |                          |
| Input Voltage Max:                 | 16.5 V, DC                                                      |                  |                          |
| Frequency Response:                |                                                                 |                  |                          |
| EQ Set to Flat:                    | 50 Hz to 15 kHz                                                 |                  |                          |
| Bass:                              | ±10 dB @ 50 Hz                                                  |                  |                          |
| Treble:                            | ±10 dB @ 10 kHz                                                 |                  |                          |
| THD + Noise:                       | <1% @ 15 W, "A" Weig                                            | ıhted            |                          |
| S/N:                               | >90 dB                                                          | ····             |                          |
| Max. Power Output (15 V In):       | 2 x 20 W (40 W Total)                                           |                  |                          |
| AC Power, Sleep Mode:              | <1 W                                                            |                  |                          |
| UL Listed, Energy Verified,        | Yes                                                             |                  |                          |
| Energy Star                        |                                                                 |                  |                          |