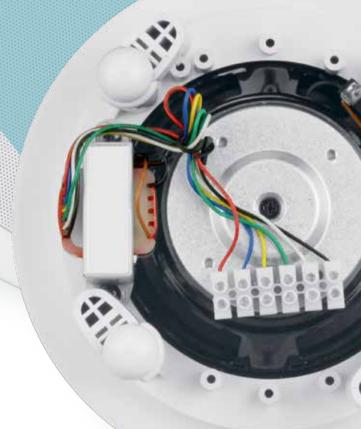

### **GENERAL SPECIFICATIONS**

| MODEL NUMBER:                      | AMP-ER2S6                                                       | MULTI COIL #1    | MULTI COIL #2            |
|------------------------------------|-----------------------------------------------------------------|------------------|--------------------------|
| Description:                       | 6.5" Multi Voice Coil<br>Woofer, Dual Tweeters,<br>Stereo Ready | 8 Ω              | 8Ω or 25/70/100 V        |
| Covered Outdoor:                   | Yes                                                             |                  |                          |
| Impedance:                         | Amplified/8 $\Omega$                                            | 8 Ω              | 8 Ω/25/70/100 V          |
| Sensitivity (1W/1M):               | 88 dB                                                           | 88 dB            | 88 dB                    |
| Max SPL:                           |                                                                 | 96 dB            | 96 dB                    |
| Dispersion:                        | 120°                                                            | 120°             | 120°                     |
| Max Power (per Coil):              |                                                                 | 30 W             | 30 W                     |
| Nominal Power (8 Ω):               |                                                                 | 25 W             | 25 W                     |
| Power Taps:                        |                                                                 |                  | 0.62, 1.25, 2.5, 5, 10 W |
| Frequency Response:                |                                                                 | 65 Hz - 20 kHz   | 65 Hz ~ 20 kHz           |
| Crossover:                         | 4 kHz                                                           | 4 kHz            | 4 kHz                    |
| Woofer Size:                       | 6.5"                                                            | 6.5"             | 6.5"                     |
| Woofer Material:                   | Paper, PP Coated                                                | Paper, PP Coated | Paper, PP Coated         |
| Tweeter Size:                      | •                                                               | 0.5"             | 0.5"                     |
| Tweeter Material:                  |                                                                 | PEI              | PEI                      |
| Grill Material:                    | Aluminum                                                        |                  |                          |
| Overall Dimensions:                | 8.94" W x 3.74" D                                               |                  |                          |
| Cut Out Size:                      | 7.68"                                                           |                  |                          |
| Weight (lbs):                      |                                                                 |                  |                          |
| Balanced Line Input:               |                                                                 |                  |                          |
| 3.5 Mini-Jack Input:               |                                                                 |                  |                          |
| Input Voltage (Nominal):           | (25 W) 15 VDC                                                   |                  |                          |
| Input Current, Operating (15 VDC): |                                                                 |                  |                          |
| Input Volt-Amp. Peak (15 VDC):     | 25 V - Amperes                                                  |                  |                          |
| Input Voltage Max:                 | 16.5 V, DC                                                      |                  |                          |
| Frequency Response:                |                                                                 |                  |                          |
| EQ Set to Flat:                    | 50 Hz to 15 kHz                                                 |                  |                          |
| Bass:                              | ±10 dB @ 50 Hz                                                  |                  |                          |
| Treble:                            | ±10 dB @ 10 kHz                                                 |                  |                          |
| THD + Noise:                       | <1% @ 15 W, "A" Weig                                            | ıhted            |                          |
| S/N:                               | >90 dB                                                          | ····             |                          |
| Max. Power Output (15 V In):       | 2 x 20 W (40 W Total)                                           |                  |                          |
| AC Power, Sleep Mode:              | <1 W                                                            |                  |                          |
| UL Listed, Energy Verified,        | Yes                                                             |                  |                          |
| Energy Star                        |                                                                 |                  |                          |