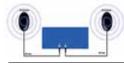

One OWI Amplified Speaker Can Power One Or Up To Three Passive Speakers

- LOCAL SOURCE
- MULTIPLE COILS FOR FULL SOUND FIDELITY
- , LOW VOLTAGE
- MULTIPLE INPUTS

### NING MULTIPLE SPEAKERS INTO ONE