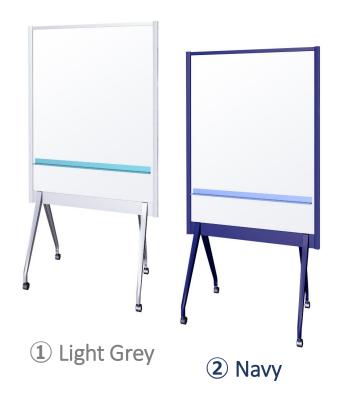

## **Information Board NEW**

(Frame-Stand Integrated type)

Designed Frame:

Newly designed frame-stand integrated feature

Magnetic Surface:

Posters or notes can be attached with magnets

## **Information Board NEW**

(Frame-Stand Integrated type)

• High erasability:

Painted steel surface resists ghosting

• Durable casters:

Easily movable from area to area with 4 casters (2 lockable)