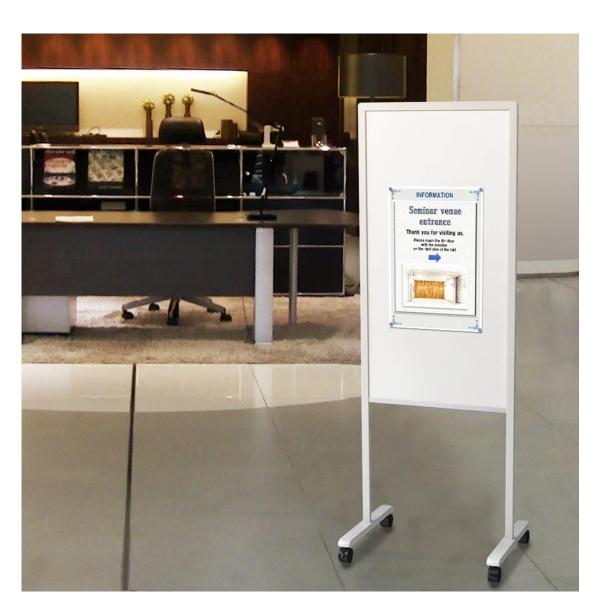

#### **Information Board NEW**

(Frame-Stand Integrated type)

#### **1. Writing Surface Dimensions**

17.5"W x 35"H

#### 2. Key Features

- Vertical format occupies less space while providing ample information area
- High visibility with 55" height
- Newly designed frame-stand integrated structure
- Magnetic surface
- Totally movable with 4 casters

#### 3. Applications

- Office entrance information board
- Hand-written information board
- Posters can be posted with magnets