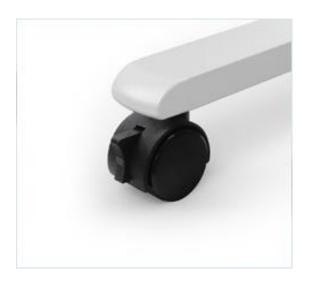

## **Information Board NEW**

(Frame-Stand Integrated type)

• High erasability:

Painted steel surface resists ghosting

• Durable casters:

Easily movable from area to area with 4 casters (2 lockable)