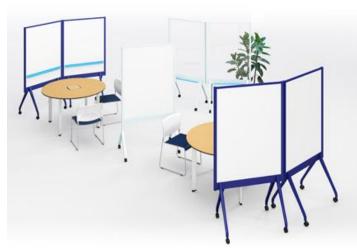

## 1. Wring Surface Dimensions 34.5"W x 46"H

#### 2. Features

- Double-sided whiteboard
- Painted steel surface resists ghosting
- Magnetic surface
- Totally mobile

#### 3. Applications

- For small meetings in open space
- Can be used as splash guard

Smartphone-Ready Whiteboard

• Easily movable with 4 casters:

Stackable for easy storage:

Smartphone-Ready Whiteboard

 The MTG Sync App lets you save, organize, share right from your Apple/Android device