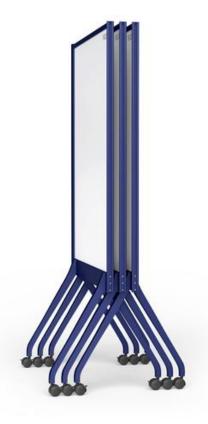

#### 3. Applications

- For small meetings in open space
- Can be used as splash guard

Smartphone-Ready Whiteboard

• Easily movable with 4 casters:

Stackable for easy storage:

Smartphone-Ready Whiteboard

 The MTG Sync App lets you save, organize, share right from your Apple/Android device