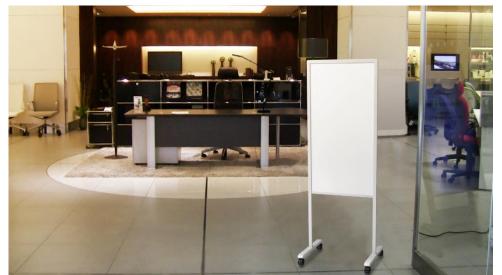

#### **Information Board NEW**

(Frame-Stand Integrated type)

#### **1. Writing Surface Dimensions**

17.5"W x 35"H

#### 2. Key Features

- Vertical format occupies less space while providing ample information area
- High visibility with 55" height
- Newly designed frame-stand integrated structure
- Magnetic surface
- Totally movable with 4 casters

#### 3. Applications

- Office entrance information board
- Hand-written information board
- Posters can be posted with magnets