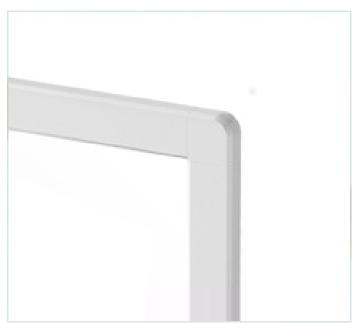

## **Information Board NEW**

(Frame-Stand Integrated type)

Designed Frame:

Newly designed frame-stand integrated feature

Magnetic Surface:

Posters or notes can be attached with magnets