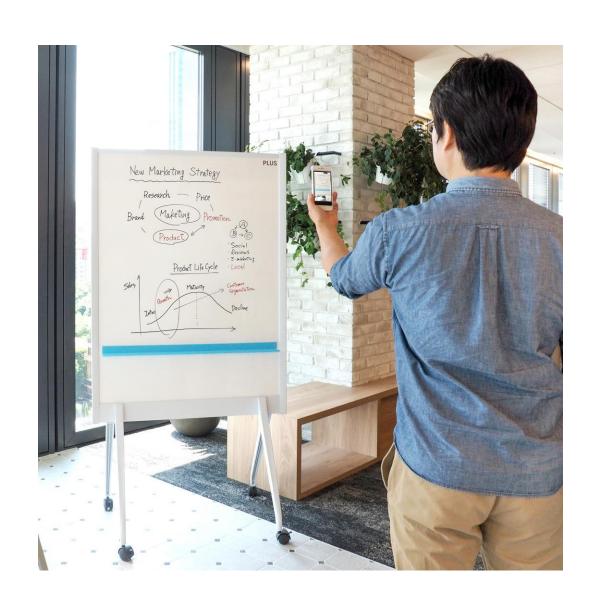

#### 3. Applications

- For small meetings in open space
- Can be used as splash guard

Smartphone-Ready Whiteboard

• Easily movable with 4 casters:

Stackable for easy storage:

Smartphone-Ready Whiteboard

 The MTG Sync App lets you save, organize, share right from your Apple/Android device