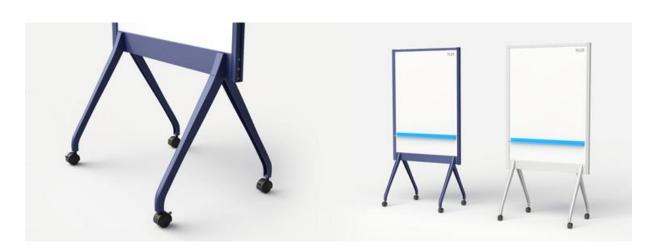

#### 3. Applications

- For small meetings in open space
- Can be used as splash guard

Smartphone-Ready Whiteboard

• Easily movable with 4 casters:

Stackable for easy storage:

Smartphone-Ready Whiteboard

 The MTG Sync App lets you save, organize, share right from your Apple/Android device