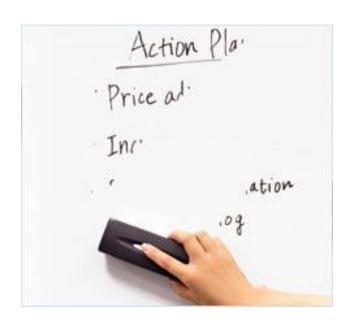

#### 3. Applications

- For small meetings in open space
- Can be used as splash guard

Smartphone-Ready Whiteboard

• Easily movable with 4 casters:

Stackable for easy storage:

Smartphone-Ready Whiteboard

 The MTG Sync App lets you save, organize, share right from your Apple/Android device