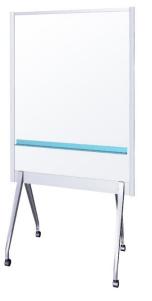

#### **Information Board NEW**

(Frame-Stand Integrated type)

#### **1. Writing Surface Dimensions**

17.5"W x 35"H

#### 2. Key Features

- Vertical format occupies less space while providing ample information area
- High visibility with 55" height
- Newly designed frame-stand integrated structure
- Magnetic surface
- Totally movable with 4 casters

#### 3. Applications

- Office entrance information board
- Hand-written information board
- Posters can be posted with magnets

## **Information Board NEW**

(Frame-Stand Integrated type)

• High erasability:

Painted steel surface resists ghosting

• Durable casters:

Easily movable from area to area with 4 casters (2 lockable)