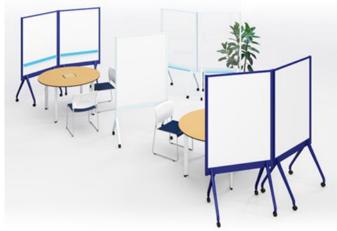

## 1. Wring Surface Dimensions 34.5"W x 46"H

#### 2. Features

- Double-sided whiteboard
- Painted steel surface resists ghosting
- Magnetic surface
- Totally mobile

#### 3. Applications

- For small meetings in open space
- Can be used as splash guard

Smartphone-Ready Whiteboard

• Easily movable with 4 casters:

Stackable for easy storage:

Smartphone-Ready Whiteboard

 The MTG Sync App lets you save, organize, share right from your Apple/Android device