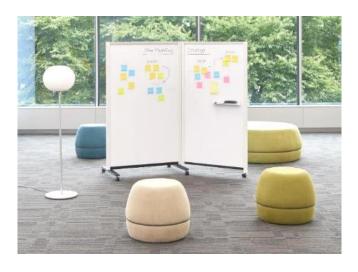

# **Mobile Specialty Whiteboards**

Smartphone-Ready Whiteboard

## 1. Wring Surface Dimensions 34.5"W x 46"H

#### 2. Features

- Double-sided whiteboard
- Painted steel surface resists ghosting
- Magnetic surface
- Totally mobile

#### 3. Applications

- For small meetings in open space
- Can be used as splash guard

Smartphone-Ready Whiteboard

• Easily movable with 4 casters:

Stackable for easy storage:

Smartphone-Ready Whiteboard

 The MTG Sync App lets you save, organize, share right from your Apple/Android device