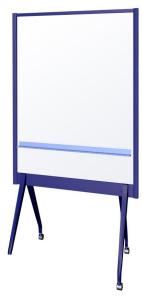

#### **Information Board NEW**

(Frame-Stand Integrated type)

#### **1. Writing Surface Dimensions**

17.5"W x 35"H

#### 2. Key Features

- Vertical format occupies less space while providing ample information area
- High visibility with 55" height
- Newly designed frame-stand integrated structure
- Magnetic surface
- Totally movable with 4 casters

#### 3. Applications

- Office entrance information board
- Hand-written information board
- Posters can be posted with magnets

## **Information Board NEW**

(Frame-Stand Integrated type)

Designed Frame:

Newly designed frame-stand integrated feature

Magnetic Surface:

Posters or notes can be attached with magnets