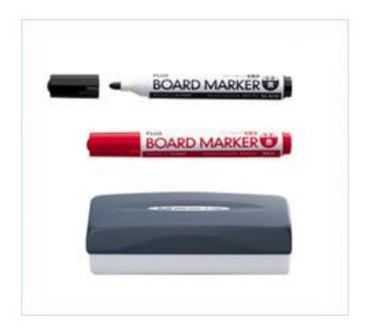

## **PLUS**

# **Mobile Specialty Whiteboards**

















Smartphone-Ready Whiteboard







## 1. Wring Surface Dimensions 34.5"W x 46"H

#### 2. Features

- Double-sided whiteboard
- Painted steel surface resists ghosting
- Magnetic surface
- Totally mobile

#### 3. Applications

- For small meetings in open space
- Can be used as splash guard

Smartphone-Ready Whiteboard

• Easily movable with 4 casters:

Stackable for easy storage:







Smartphone-Ready Whiteboard



 The MTG Sync App lets you save, organize, share right from your Apple/Android device

Smartphone-Ready Whiteboard

• Included accessories:



Movable magnetic tray:



#### **PLUS**

#### **Information Board NEW**

(Frame-Stand Integrated type)



#### **1. Writing Surface Dimensions**

17.5"W x 35"H

#### 2. Key Features

- Vertical format occupies less space while providing ample information area
- High visibility with 55" height
- Newly designed frame-stand integrated structure
- Magnetic surface
- Totally movable with 4 casters

#### 3. Applications

- Office entrance information board
- Hand-written information board
- Posters can be posted with magnets

## **Information Board NEW**



(Frame-Stand Integrated type)

Designed Frame:

Newly designed frame-stand integrated feature



Magnetic Surface:

Posters or notes can be attached with magnets



## **Information Board NEW**



(Frame-Stand Integrated type)

• High erasa