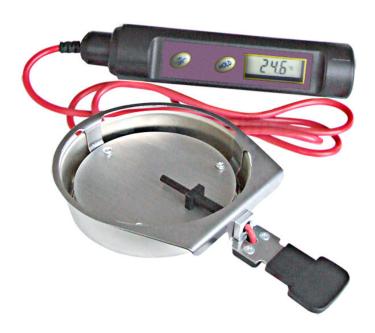

## **Overview**

The control thermometer is designed for cooperation with RADWAG moisture analyzers. It enables measuring drying temperature value using a probe mounted on a cable. The GT105k-12 series features fully waterproof housing and a switch-off function preventing accidental discharging of the batteries. Power supply by batteries 3×1,5V (LR44). Optionally, the thermometer is available with a calibration certificate.