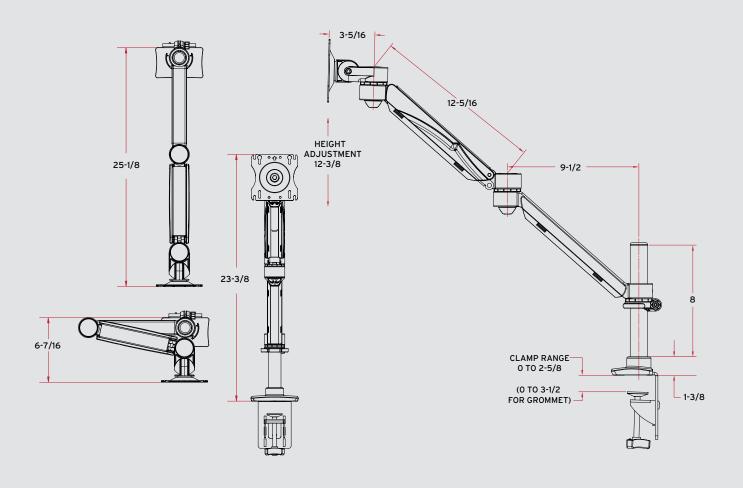

## **UNIQUE FEATURES**

- Quick Connect allows fast, simple assembly
- Flexibility and more options for the end user with a simple, easy-to-use Allen wrench adjustment to counter balance the weight of the monitor
- Double Extension models allow 25 1/8" of back and forth movement. Arm folds back to post for more desk space
- The arm swivels 360° around the base, increasing the options for display position
- $\bullet$  Options are available for panel, wall and slatwall mounting configurations
- Desk clamp and grommet mount hardware are included to minimize SKUs
- Clamp and grommet adjustable to fit most desks and work surfaces
- With a clamping range of 1/2" to 2 3/4" that is standard for the Concerto, this new arm will fit to any work surface
- New cable manager keeps all cables hidden
- Monitor mounting bracket, with Quick Connect option, contains 75x75mm,
  100x100mm, 200x200mm and 100x200 hole patterns to meet with VESA standards