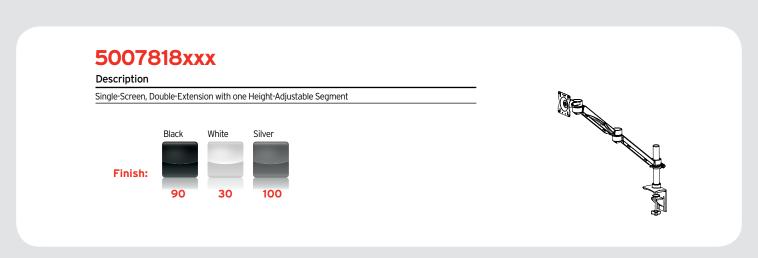

## 5007818XXX

The new 5007818XXX has been redesigned to incorporate a look that is in keeping with the new height adjustable segment. The longer arm provides an extended reach to increase the sit-to-stand capabilities, giving the end user greater ergonomic options.