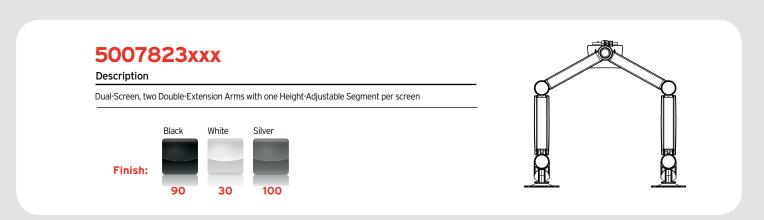

## 5007823XXX

The new 5007823XXX has been redesigned to incorporate a look that is in keeping with the new height adjustable segment. The longer arm provides an extended reach to increase the sit-to-stand capabilities, giving the end user greater ergonomic options.