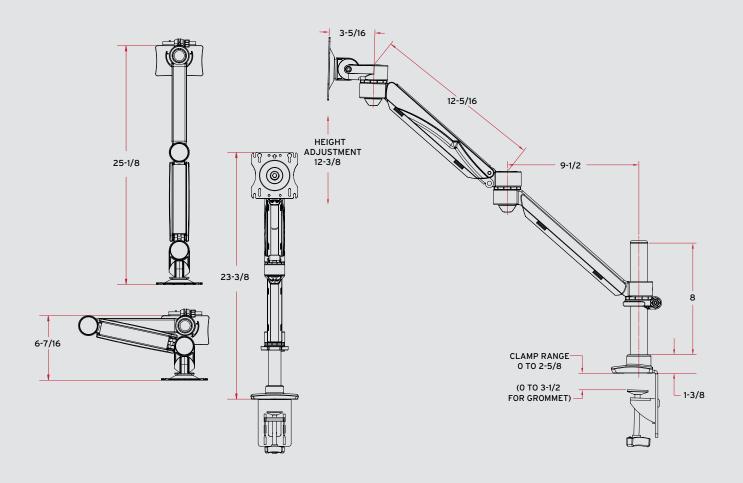

## **UNIQUE FEATURES**

- Quick Connect allows fast, simple assembly
- Flexibility and more options for the end user with a simple, easy-to-use Allen wrench adjustment to counter balance the weight of the monitor
- Double Extension models allow 25 1/8" of back and forth movement. Arm folds back to post for more desk space
- The arm swivels 360° around the base, increasing the options for display position
- Options are available for panel, wall and slatwall mounting configurations
- · Desk clamp and grommet mount hardware are included to minimize SKUs
- Clamp and grommet adjustable to fit most desks and work surfaces
- With a clamping range of 1/2" to 2 3/4" that is standard for the Concerto, this new arm will fit to any work surface
- New cable manager keeps all cables hidden
- Monitor mounting bracket, with Quick Connect option, contains 75x75mm, 100x100mm, 200x200mm and 100x200 hole patterns to meet with VESA standards