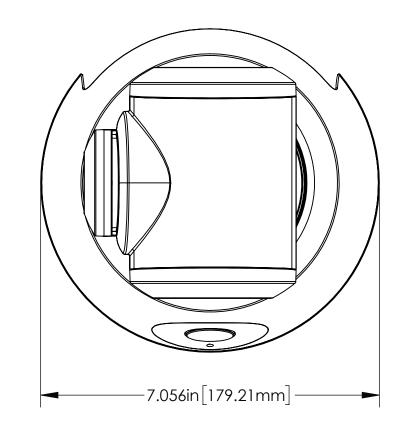

# TOP VIEW



# SIDE VIEW 1



# FRONT VIEW



# SIDE VIEW 2



# **REAR VIEW**



## **BOTTOM VIEW**



| UNLESS OTHERWISE NOTED:                  |  |  |  |  |  |  |
|------------------------------------------|--|--|--|--|--|--|
| DIMENSIONS ARE IN INCHES                 |  |  |  |  |  |  |
| DIMENSIONAL LIMITS APPLY<br>AFTER FINISH |  |  |  |  |  |  |
| MACHINED SURFACES 125                    |  |  |  |  |  |  |
| EDGES & FILLETS R .005/.015              |  |  |  |  |  |  |
| FRACTIONS ± 1/32                         |  |  |  |  |  |  |
| ANGLES ± 1°                              |  |  |  |  |  |  |
| DECXX = ± .015                           |  |  |  |  |  |  |
| .XXX = ± .005                            |  |  |  |  |  |  |
| .XXXX = ± .0002                          |  |  |  |  |  |  |

|