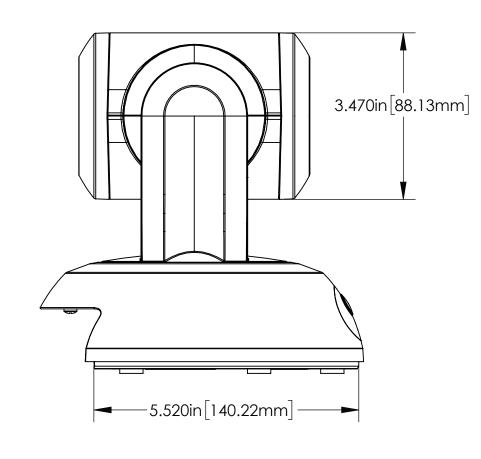

# TOP VIEW



# SIDE VIEW 1



# FRONT VIEW



# SIDE VIEW 2



# **REAR VIEW**



## **BOTTOM VIEW**



| UNLESS OTHERWISE NOTED:                  |  |  |  |  |  |  |
|------------------------------------------|--|--|--|--|--|--|
| DIMENSIONS ARE IN INCHES                 |  |  |  |  |  |  |
| DIMENSIONAL LIMITS APPLY<br>AFTER FINISH |  |  |  |  |  |  |
| MACHINED SURFACES 125                    |  |  |  |  |  |  |
| EDGES & FILLETS R .005/.015              |  |  |  |  |  |  |
| FRACTIONS ± 1/32                         |  |  |  |  |  |  |
| ANGLES ± 1°                              |  |  |  |  |  |  |
| DECXX = ± .015                           |  |  |  |  |  |  |
| .XXX = ± .005                            |  |  |  |  |  |  |
| .XXXX = ± .0002                          |  |  |  |  |  |  |

|               | THIS DRAWING