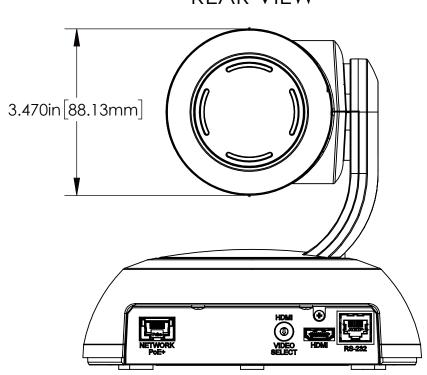

# TOP VIEW



# SIDE VIEW 1



# FRONT VIEW



# SIDE VIEW 2



# **REAR VIEW**



## **BOTTOM VIEW**



| UNLESS OTHERWISE NOTED:                  |  |  |  |  |  |  |
|------------------------------------------|--|--|--|--|--|--|
| DIMENSIONS ARE IN INCHES                 |  |  |  |  |  |  |
| DIMENSIONAL LIMITS APPLY<br>AFTER FINISH |  |  |  |  |  |  |
| MACHINED SURFACES 125                    |  |  |  |  |  |  |
| EDGES & FILLETS R .005/.015              |  |  |  |  |  |  |
| FRACTIONS ± 1/32                         |  |  |  |  |  |  |
| ANGLES ± 1°                              |  |  |  |  |  |  |
| DECXX = ± .015                           |  |  |  |  |  |  |
| .XXX = ± .005                            |  |  |  |  |  |  |
| .XXXX = ± .0002                          |  |  |  |  |  |  |

|               | THIS DRAWING, INCLUDING ALL SUBJECT MATTERS INDICATED THERON OR