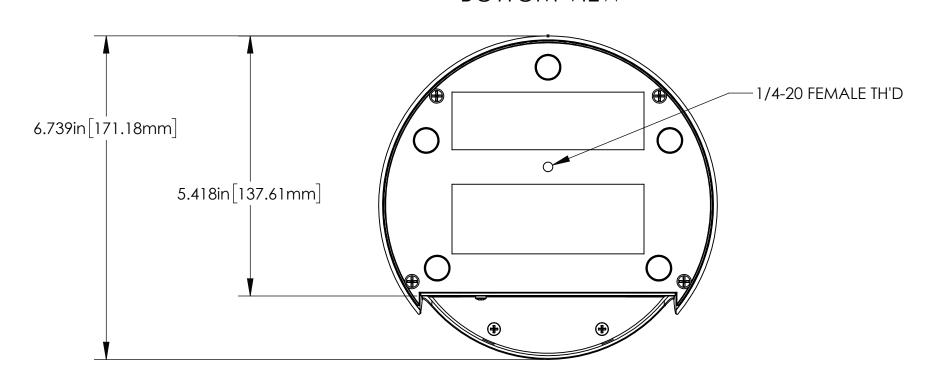

## **BOTTOM VIEW**

| UNLESS OTHERWISE NOTED:                  |  |  |  |  |  |  |
|------------------------------------------|--|--|--|--|--|--|
| DIMENSIONS ARE IN INCHES                 |  |  |  |  |  |  |
| DIMENSIONAL LIMITS APPLY<br>AFTER FINISH |  |  |  |  |  |  |
| MACHINED SURFACES 125                    |  |  |  |  |  |  |
| EDGES & FILLETS R .005/.015              |  |  |  |  |  |  |
| FRACTIONS ± 1/32                         |  |  |  |  |  |  |
| ANGLES ± 1°                              |  |  |  |  |  |  |
| DECXX = ± .015                           |  |  |  |  |  |  |
| .XXX = ± .005                            |  |  |  |  |  |  |
| .XXXX = ± .0002                          |  |  |  |  |  |  |