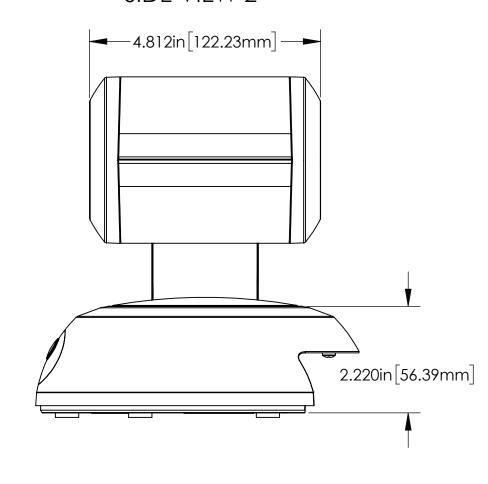

# TOP VIEW



# SIDE VIEW 1



# FRONT VIEW



# SIDE VIEW 2



# **REAR VIEW**



## **BOTTOM VIEW**



| UNLESS OTHERWISE NOTED:                  |  |  |  |  |  |  |
|------------------------------------------|--|--|--|--|--|--|
| DIMENSIONS ARE IN INCHES                 |  |  |  |  |  |  |
| DIMENSIONAL LIMITS APPLY<br>AFTER FINISH |  |  |  |  |  |  |
| MACHINED SURFACES 125                    |  |  |  |  |  |  |
| EDGES & FILLETS R .005/.015              |  |  |  |  |  |  |
| FRACTIONS ± 1/32                         |  |  |  |  |  |  |
| ANGLES ± 1°                              |  |  |  |  |  |  |
| DECXX = ± .015                           |  |  |  |  |  |  |
| .XXX = ± .005                            |  |  |  |  |  |  |
| .XXXX = ± .0002                          |  |  |  |  |  |  |

|               | THIS DRAWING, INCLUDING ALL SUBJECT MATTERS I