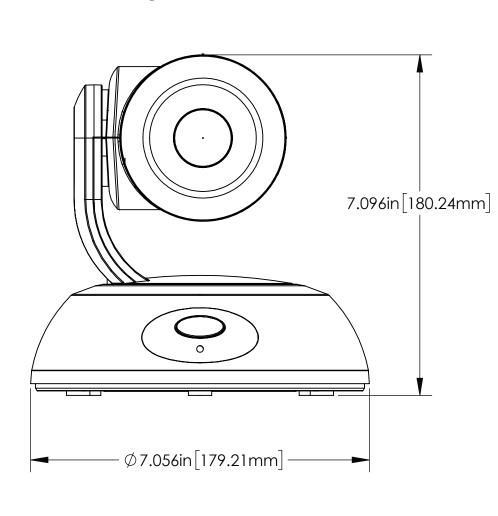

# TOP VIEW



# SIDE VIEW 1



# FRONT VIEW



# SIDE VIEW 2



# **REAR VIEW**



## **BOTTOM VIEW**



| UNLESS OTHERWISE NOTED:                  |  |  |  |  |  |  |
|------------------------------------------|--|--|--|--|--|--|
| DIMENSIONS ARE IN INCHES                 |  |  |  |  |  |  |
| DIMENSIONAL LIMITS APPLY<br>AFTER FINISH |  |  |  |  |  |  |
| MACHINED SURFACES 125                    |  |  |  |  |  |  |
| EDGES & FILLETS R .005/.015              |  |  |  |  |  |  |
| FRACTIONS ± 1/32                         |  |  |  |  |  |  |
| ANGLES ± 1°                              |  |  |  |  |  |  |
| DECXX = ± .015                           |  |  |  |  |  |  |
| .XXX = ± .005                            |  |  |  |  |  |  |
| .XXXX = ± .0002                          |  |  |  |  |  |  |

|               | THIS DRAWING, INCLUDING ALL