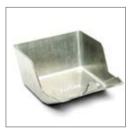

#### WATC100T Tray replacement for WATC100M / WATC100F

- Reusable due to robust design
- Maintenance-friendly, hygienic emptying of the collection cups
- No damage to the WTAC100 due to hot solder wire residues