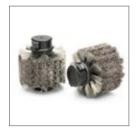

#### **WATCBF** Replaceable brushes (fiber) in pairs for WATC100M / WATC100F

• Fine bristled fiber brushes (non-metal)

before

For smaller, fine soldering tips

#### WATCBM Replaceable brushes (metal) in pairs for WATC100M / WATC100F

- · Metal brushes
- · For large, heavy duty soldering tips