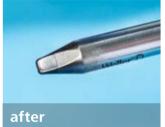

#### **WATCBF** Replaceable brushes (fiber) in pairs for WATC100M / WATC100F

• Fine bristled fiber brushes (non-metal)

before

For smaller, fine soldering tips