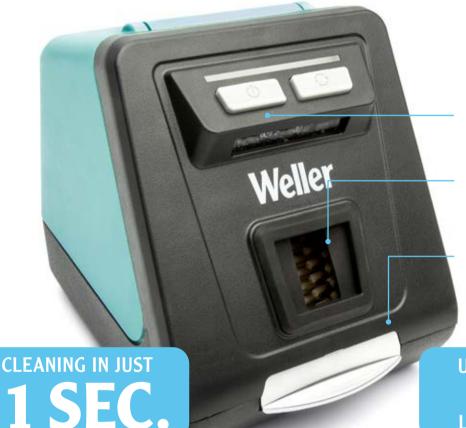

#### Increase productivity

High performance cleaning process, cleans tips fast and clean in only 1 second with automatic on/off function.

#### Free of debris

Debris free workspace, no splashes that could damage workpiece; for total control of the soldering process.

Automatic ON/OFF activation

Different brushes for different cleaning intensities

Maintenance-friendly, hygienic emptying of the collection cups

UP TO **LONGER TIP LIFE** 