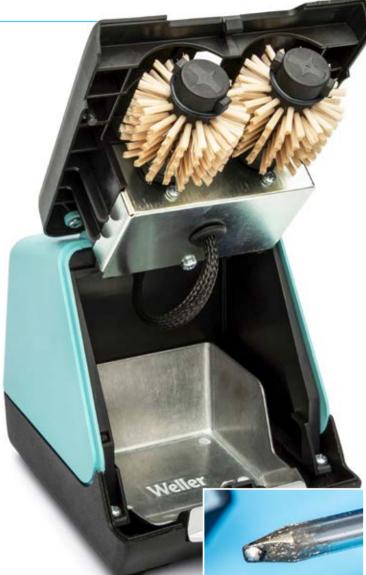

#### Free of debris

Debris free workspace, no splashes that could damage workpiece; for total control of the soldering process.

Automatic ON/OFF activation

Different brushes for different cleaning intensities

#### **WATCBF** Replaceable brushes (fiber) in pairs for WATC100M / WATC100F

• Fine bristled fiber brushes (non-metal)

before

For smaller, fine soldering tips

#### WATCBM Replaceable brushes (metal) in pairs for WATC100M / WATC100F

- · Metal brushes
- · For large, heavy duty soldering tips

#### WATC100T Tray replacement for WATC100M / WATC100F

- Reusable due to robust design
- Maintenance-friendly, hygienic emptying of the collection cups
- No damage to the WTAC100 due to hot solder wire residues