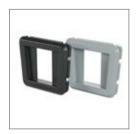

#### **WATCSG** Silicon Splash Guard (2 Pack) for WATC100M / WATC100F

- Heat-resistant
- · Come in 2 colors (1x black, 1x gray) to visually differentiate between lead-free and leaded soldering applications