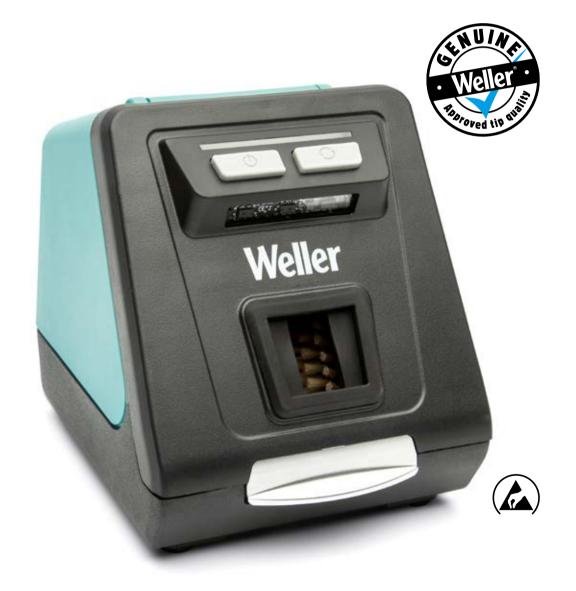

# Automatic Tip Cleaner WATC100

Universal, fast cleaning of soldering tips and tweezers

# VERSATILE. EFFICIENT. POWERFUL CLEANING.

The versatile WellerTools WATC100 cleans soldering tips and tweezers in a second without spilling any debris on your workbench. With the Weller WATC100 the life of your soldering tip will be enhanced, and soldering results will be of higher quality and consistency because of better heat transfer from the tip to the components. Save time, money and protect your investment.