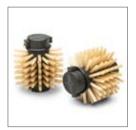

#### **WATCBF** Replaceable brushes (fiber) in pairs for WATC100M / WATC100F

• Fine bristled fiber brushes (non-metal)

before

For smaller, fine soldering tips

#### WATCBM Replaceable brushes (metal) in pairs for WATC100M / WATC100F

- · Metal brushes
- · For large, heavy duty soldering tips