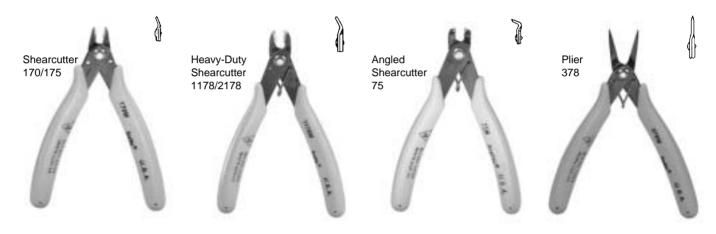

## **Shearcutter - Heavy-duty**

- Heavy-duty for IC pins, cables and harnesses
- Maximum durability
- Safety clip (on some models) prevents flying leads
- Maximum operator safety
- 1178M, 2178M feature light blue grips
- 1178D, 2178D feature static-dissapative black grips
- 2178M, 2178D feature safety clips
- 1178D, 2178D especially hardened and plated
- Flush cuts soft wire up to 14 AWG (1.6mm)

## **Electronic Shearcutters and Pliers**

- Xcelite's Shearcutter flush cutting tools require less than half the operator force of most wire and lead cutting tools and transmit proportionately less shock to the component
- As a result, they comply with MIL-STD-2000, DOD-STD-2000 and WS-6536E standards
- Grips are molded of wide, shock absorbing material for operator comfort
- Models 175 and 2178 incorporate safety clips which effectively eliminate flying leads
- However, safety glasses are still recommended when using these tools

## **Product features**

Shearcutter — Light blue grips (Suffix "M")

- · Advanced handle design
- Made from high quality carbon steel
- · Non-glare black finish
- · Superior shearing action

Static-dissipative pliers — black grips (Suffix "D")

- Advanced handle design
- · Specially hardened and plated
- · Non-glare black finish
- · Superior shearing action