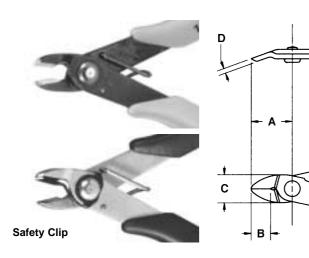

| Cat   | UPC          |        | Length |     | A     |    | В     | В  |       | C  |      | D  |      | Pack Wt. |      |
|-------|--------------|--------|--------|-----|-------|----|-------|----|-------|----|------|----|------|----------|------|
| No.   | No.          | Packed | Inch   | mm  | Inch  | mm | Inch  | mm | Inch  | mm | Inch | mm | lb   | g        | Pack |
| 1178M | 037103030825 | Carded | 5 5/8  | 143 | 29/32 | 23 | 13/32 | 10 | 17/32 | 14 | 1/8  | 3  | 1.62 | 735      | 6    |
| 1178D | 037103030801 | Carded | 5 5/8  | 143 | 29/32 | 23 | 13/32 | 10 | 17/32 | 14 | 1/8  | 3  | 1.62 | 735      | 6    |
| 2178M | 037103039590 | Carded | 5 5/8  | 143 | 29/32 | 23 | 13/32 | 10 | 17/32 | 14 | 1/8  | 3  | 1.62 | 735      | 6    |
| 2178D | 037103031648 | Carded | 5 5/8  | 143 | 29/32 | 23 | 13/32 | 10 | 17/32 | 14 | 1/8  | 3  | 1.62 | 735      | 6    |

In shearcutting, one edge acts as an anvil while the other edge shears off the lead.