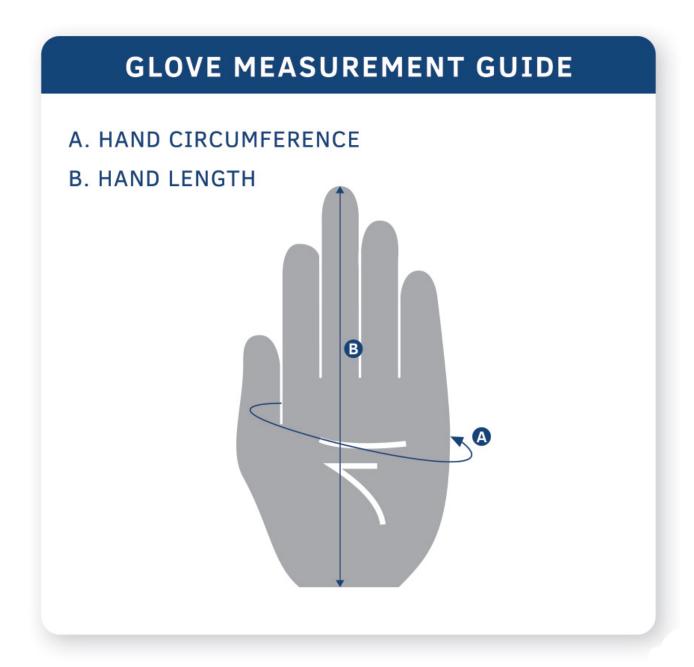

## Step 1

Measure around the hand at the fullest part.

Measure from the tip of the middle finger to the base of the hand.

#### Step 3

Use the LARGEST of these two measurements for the correct size glove.

#### Step 4

The number of inches/centimeters measured equals the size of the glove.