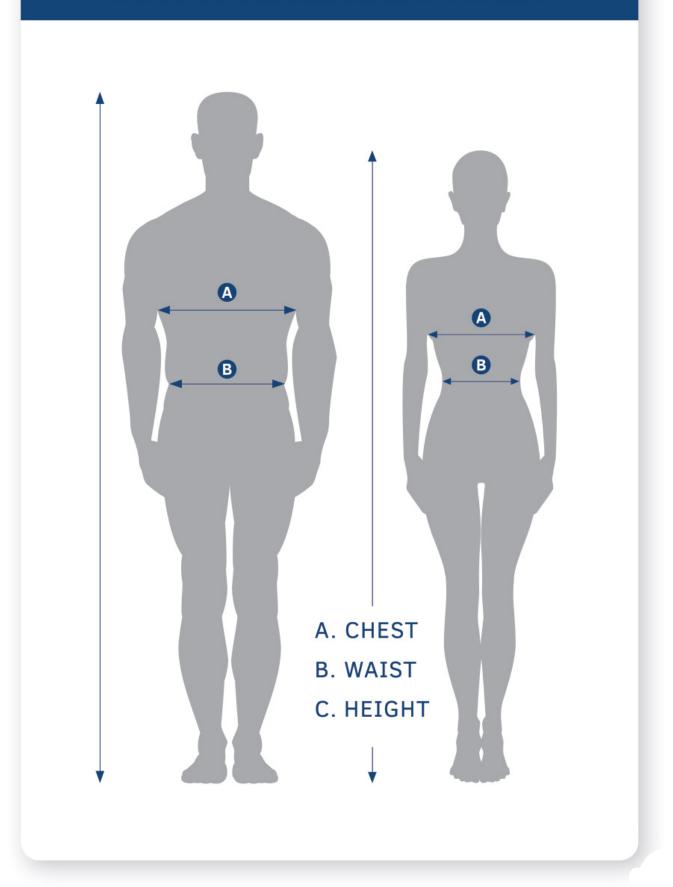

#### 1.Use a Fabric Measuring Tape

**Chest:** Measure around the chest just under the arms and across the shoulder blades.

Waist: Measure around the natural waistline.

**Height:** Measure the total height of the worker. You can tape one measuring tape to a wall and have the worker stand up straight against it.

#### 2. Select the Size

After measuring the worker select the size using the tables above. Each of these numbers represent the maximum measurement per size. Always round up and use the larger of either Chest or Waist.

#### 3. Select the Height

All suits are sold as a Regular size. Order bib-overalls for adjustable height. Short, Tall and Extra Tall sizes are custom Made to Order. Regular Standard size is 5'10" to 6'1". Workers under 5'8" or over 6'4" need custom sizes.