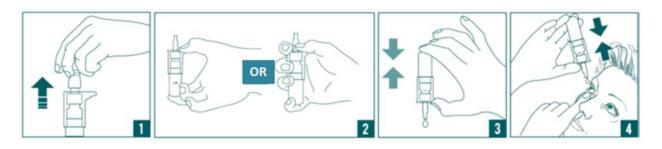

# Key to symbols on the product

# STORAGE

Keep the product at a temperature from 2°C to 25°C. Do not use the product after the expiry date indicated on the box and on the bottle.

# WARNINGS AND PRECAUTIONS

Do not use Vizol S ALLERGY:

- in the case of hypersensitivity (allergy) to Ectoin® or any other ingredient of Vizol S ALLERGY eye drops.
  - In the case of an allergic reaction, stop using the product immediately.
- if the product is damaged or punctured.
- for more than 3 months after opening.