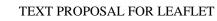

If necessary, Vizol S ALLERGY can be used multiple times per hour.

Before the first application, it is necessary to activate the bottle. For this purpose, press the dosage ring several times while holding the bottle upside down.

1. Remove the protective cap (stopper) from the pump. Be careful not to touch anything with the tip.

### Vizol S ALLERGY eye drops, 10 ml

- 2. Grasp the pump with your hand as shown in Fig.2
- 3. Turn the bottle upside down and activate the pump by pressing it until the first drop appears. Do not cut the tip.
- 4. Hold the bottle upside down and by pressing the pump, put the prescribed number of drops into the eye. Avoid direct contact of the bottle tip with your fingers, eyes or contact lenses. After each use dry the tip and close tip with the protective cap.