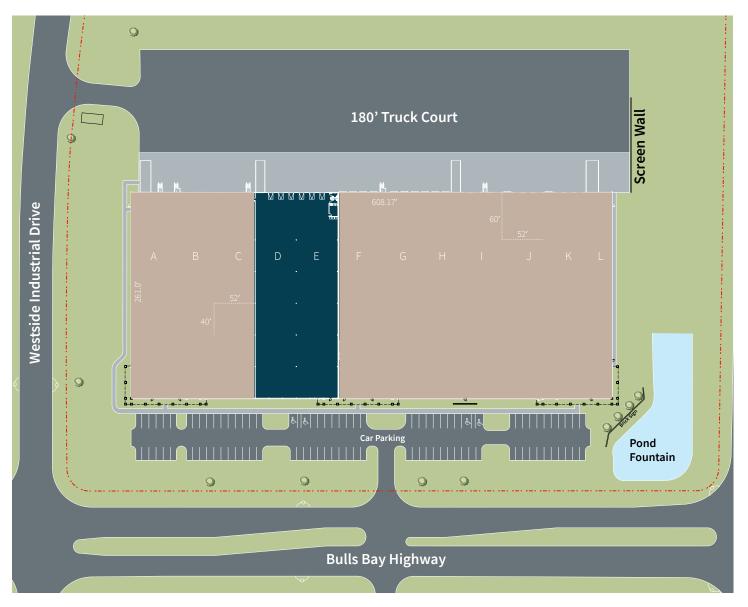

## Site **Plan**

| Available      | 27,405 s.f.                                  | Drive-ins       | 1 (9' × 10')                 |
|----------------|----------------------------------------------|-----------------|------------------------------|
| Office (s.f.)  | Breakroom & Restrooms                        | Fire protection | ESFR                         |
| Year built     | 2001                                         | Lighting        | LED                          |
| Clear height   | 32'                                          | Truck court     | 180' with 50' concrete apron |
| Column spacing | 52' x 40'                                    | Power           | 200 AMP; 277/480V; 3 PH      |
| Docks doors    | 6 (9' x 10') with mechanical pit<br>levelers | Zoning          | ILW                          |