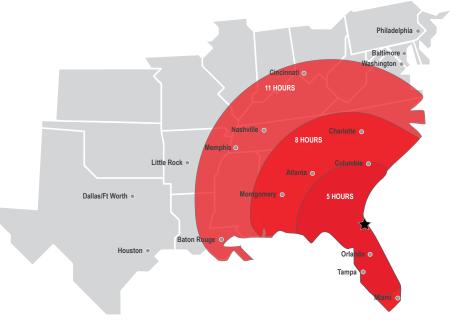

#### Notable **Drive Times**

| Savannah, GA   | 142 miles |
|----------------|-----------|
| Orlando, FL    | 154 miles |
| Tampa, FL      | 209 miles |
| Charleston, SC | 242 miles |
| Atlanta, GA    | 345 miles |
| Miami, FL      | 359 miles |
| Montgomery, AL | 366 miles |
| Charlotte, NC  | 387 miles |
| Baltimore, MD  | 846 miles |
| Houston, TX    | 862 miles |
|                |           |