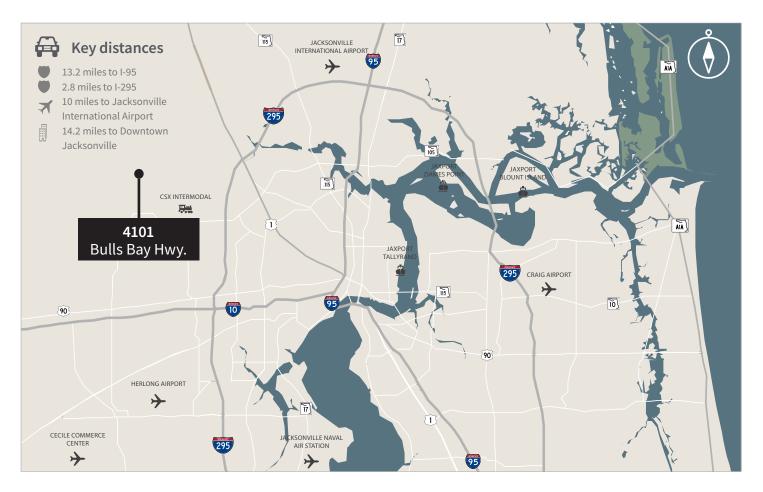

# 4101 Bulls Bay Hwy.

## Property Specifications

Westside Industrial Park is the largest industrial park in Northeast Florida, and home to a high percentage of the paramount manufacturing and distribution facilities in the Jacksonville market. Availabilities within the park offer quick access to major highways, ports and the airport.

Westside Industrial Park occupants benefit from the park's adjacency to the UPS regional distribution center, the CSX intermodal yard, and close proximity to a high caliber labor force. In addition, the Norfolk Southern intermodal yard is within three miles, and most major trucking companies are within five miles.