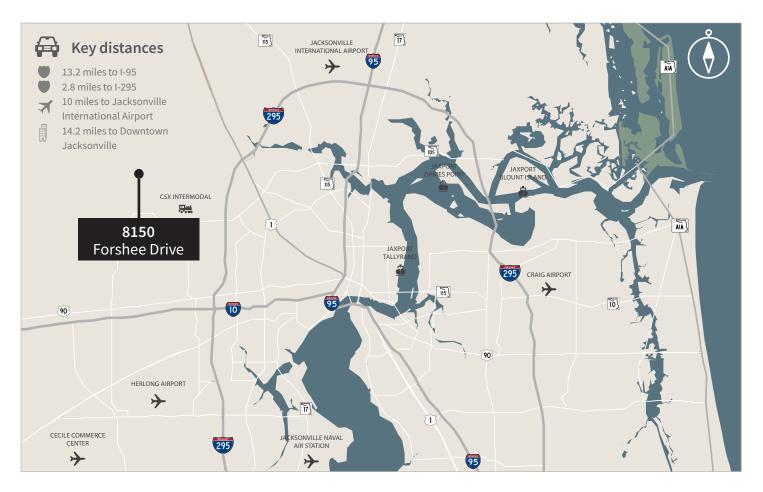

Westside Industrial Park occupants benefit from the park's adjacency to the UPS regional distribution center, the CSX intermodal yard, and close proximity to a high caliber labor force. In addition, the Norfolk Southern intermodal yard is within three miles, and most major trucking companies are within five miles.

#### Notable **Drive Times**

| Savannah, GA   | 142 miles |
|----------------|-----------|
| Orlando, FL    | 154 miles |
| Tampa, FL      | 209 miles |
| Charleston, SC | 242 miles |
| Atlanta, GA    | 345 miles |
| Miami, FL      | 359 miles |
| Montgomery, AL | 366 miles |
| Charlotte, NC  | 387 miles |
| Baltimore, MD  | 846 miles |
| Houston, TX    | 862 miles |
|                |           |