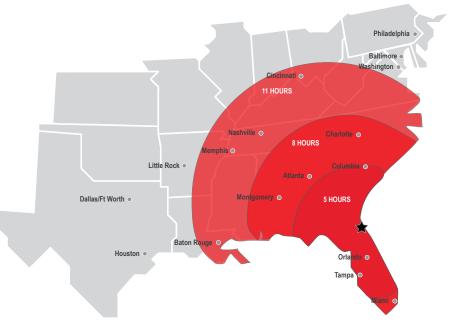

#### Notable **Drive Times**

| Savannah, GA   | 142 miles |
|----------------|-----------|
| Orlando, FL    | 154 miles |
| Tampa, FL      | 209 miles |
| Charleston, SC | 242 miles |
| Atlanta, GA    | 345 miles |
| Miami, FL      | 359 miles |
| Montgomery, AL | 366 miles |
| Charlotte, NC  | 387 miles |
| Baltimore, MD  | 846 miles |
| Houston, TX    | 862 miles |
|                |           |