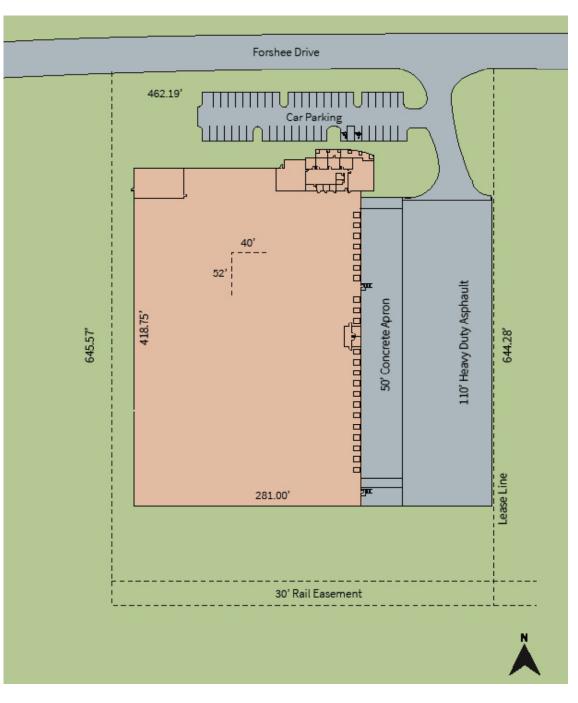

## Site **Plan**

| Available      | 119,300 s.f.  | Drive-ins       | 2 (12' × 14')                                      |
|----------------|---------------|-----------------|----------------------------------------------------|
| Office (s.f.)  | ±3,498 s.f.   | Fire protection | ESFR                                               |
| Year built     | 2006          | Lighting        | LED                                                |
| Clear height   | 30'           | Truck court     | 160'<br>50' concrete apron                         |
| Column spacing | 40' x 52'     | Auto parking    | 49 spaces                                          |
| Docks doors    | 22 (9' × 10') | Power           | 800 amps 270/480 volt 3-phase<br>electrical system |