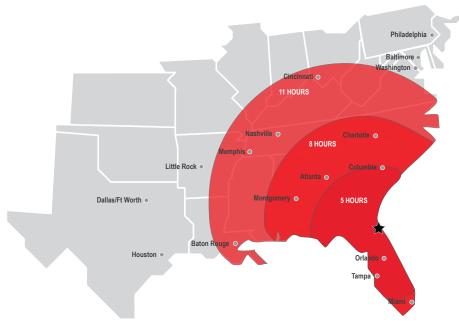

#### Notable **Drive Times**

| Savannah, GA   | 142 miles |
|----------------|-----------|
| Orlando, FL    | 154 miles |
| Tampa, FL      | 209 miles |
| Charleston, SC | 242 miles |
| Atlanta, GA    | 345 miles |
| Miami, FL      | 359 miles |
| Montgomery, AL | 366 miles |
| Charlotte, NC  | 387 miles |
| Baltimore, MD  | 846 miles |
| Houston, TX    | 862 miles |