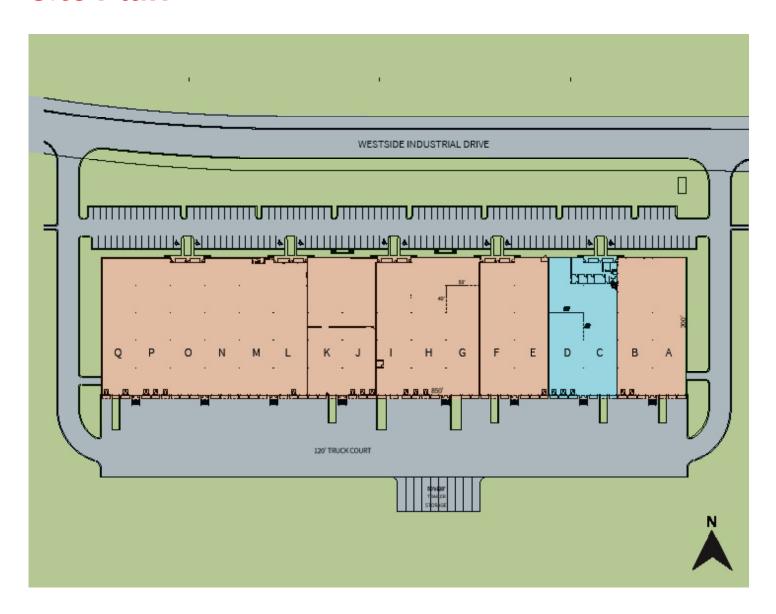

## Site Plan

| Available      | 20,300 s.f. | Dock doors      | 5 (10' x 10')             |
|----------------|-------------|-----------------|---------------------------|
| Office (s.f.)  | ±2,340 s.f. | Dock equipment  | 3 mechanical levelers     |
| Year built     | 1991        | Drive-ins       | 1 (10' × 10')             |
| Clear height   | 24'         | Fire Protection | ESFR                      |
| Column spacing | 40' x 50'   | Truck court     | 120' concrete             |
| Lighting       | LED         | Power           | 400 amps 227/480V 3-phase |