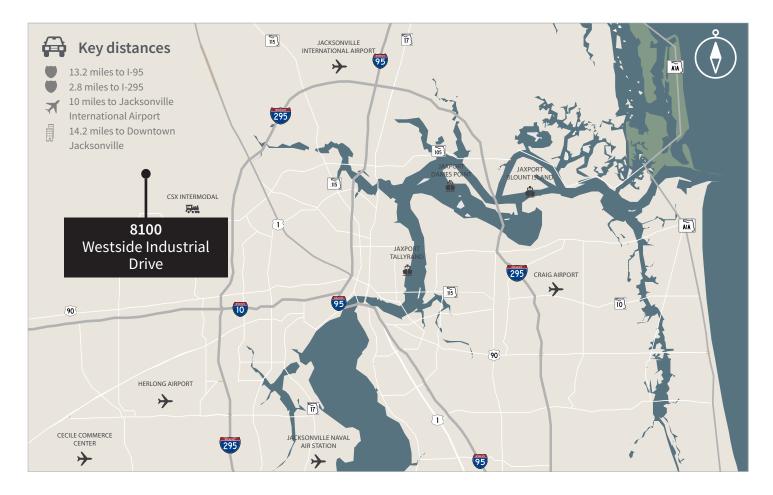

Westside Industrial Park occupants benefit from the park's adjacency to the UPS regional distribution center, the CSX intermodal yard, and close proximity to a high caliber labor force. In addition, the Norfolk Southern intermodal yard is within three miles, and most major trucking companies are within five miles.