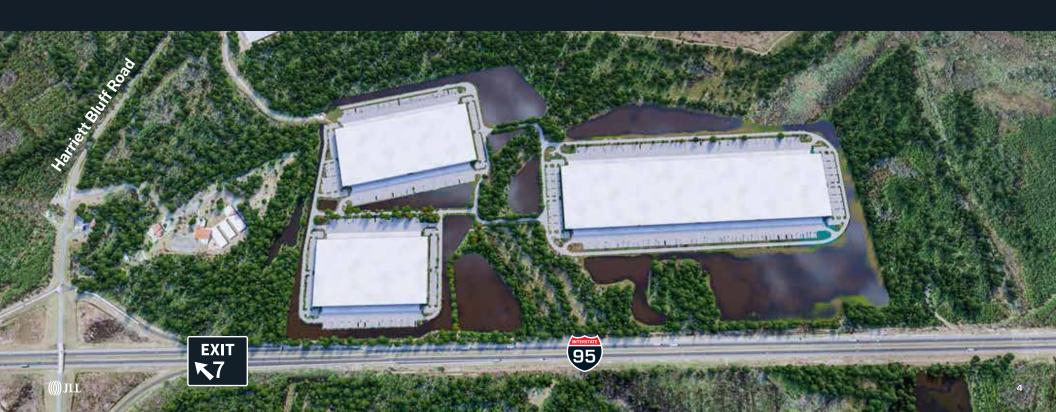

### Project Highlights

A fully-entitled and permitted Class A, 500-acre master planned industrial business park

Located at the intersection of Harrietts Bluff Road and Commercial Drive

Visibility from I-95 with a four-way interchange at Harrietts Bluff Road Exit 7

Building 400 is located at Old Still Road and Kinlaw Road