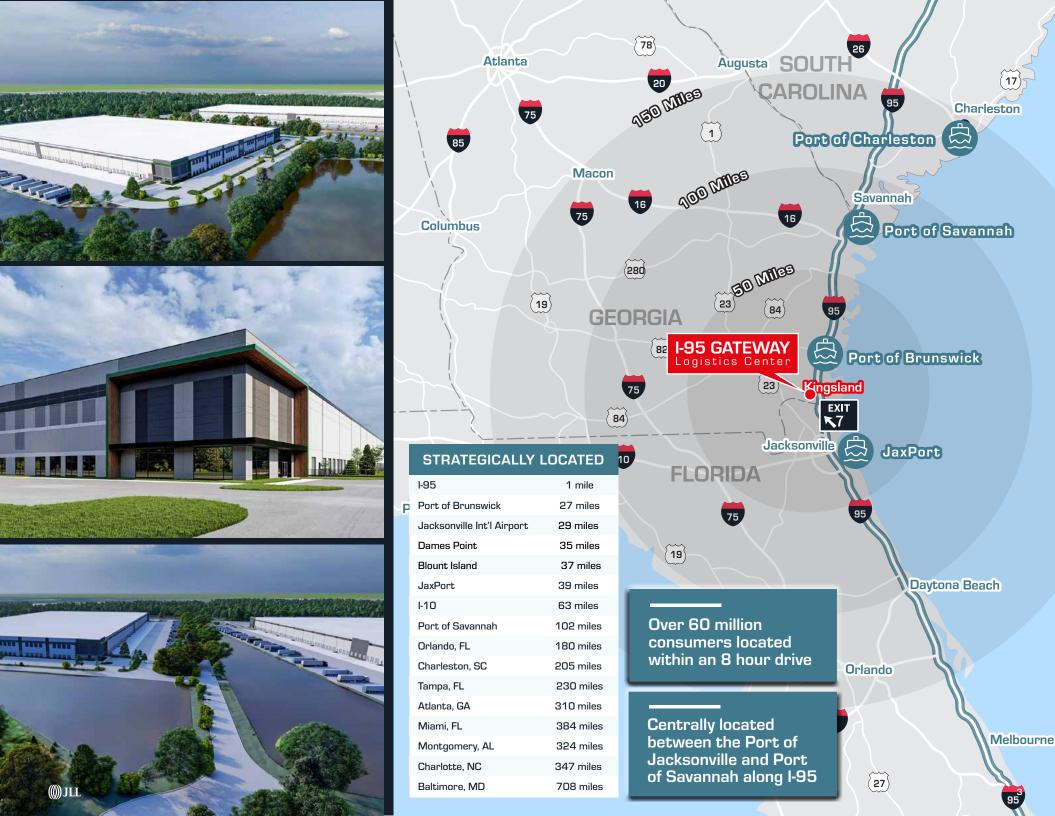

# I-95 GATEWAY Logistics Center

Entitled & Permitted for Four Distribution Centers - 3,570,800 Square Feet

Strategically Located along the I-95 Corridor

Central location to JaxPort, Port of Brunswick & Port of Savanah Unmatched State & Local Incentives

### Project Highlights

A fully-entitled and permitted Class A, 500-acre master planned industrial business park

Located at the intersection of Harrietts Bluff Road and Commercial Drive

Visibility from I-95 with a four-way interchange at Harrietts Bluff Road Exit 7

### Unmatched State & Local Incentives

#### **State Incentives**

- Workforce Training Program
- Corporate Income and Job Tax Credit
- Ports Tax Credit Bonus offsetting up to 50% of corporate income tax for companies meeting Georgia Ports thresholds
- No Sales and Use Tax on Energy Used in Manufacturing
- Inventory Tax Exemption
- Expedited Environmental Permitting
- Military Zone State Job Tax Credit of \$3,500 per job collected over 5 years

#### **Local Incentives**

- Real Estate & Personal Property Tax Abatements Upwards of 20 years featuring 10 years or longer 100% abated.
- 100% Freeport Exemption
- Expedited Permitting
- Foreign Trade Zone No. 104