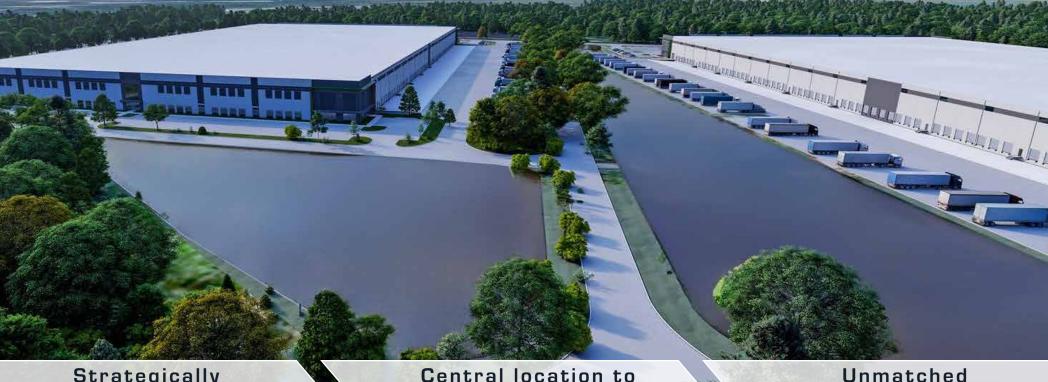

# I-95 GATEWAY Logistics Center

Entitled & Permitted for Four Distribution Centers - 3,570,800 Square Feet

Strategically Located along the I-95 Corridor

Central location to JaxPort, Port of Brunswick & Port of Savanah Unmatched State & Local Incentives

### Project Highlights

A fully-entitled and permitted Class A, 500-acre master planned industrial business park

Located at the intersection of Harrietts Bluff Road and Commercial Drive

Visibility from I-95 with a four-way interchange at Harrietts Bluff Road Exit 7

### Unmatched State & Local Incentives