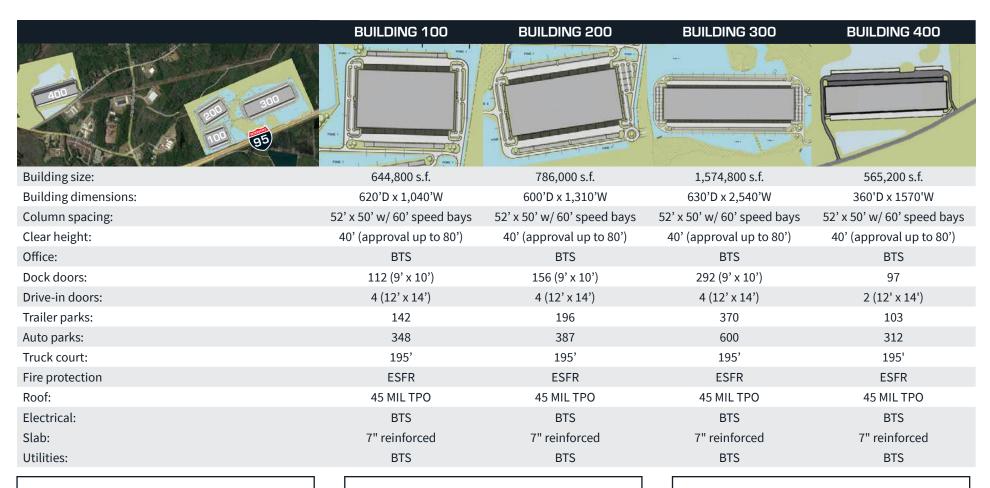

### Project Highlights

A fully-entitled and permitted Class A, 500-acre master planned industrial business park

Located at the intersection of Harrietts Bluff Road and Commercial Drive

Visibility from I-95 with a four-way interchange at Harrietts Bluff Road Exit 7

Building 400 is located at Old Still Road and Kinlaw Road