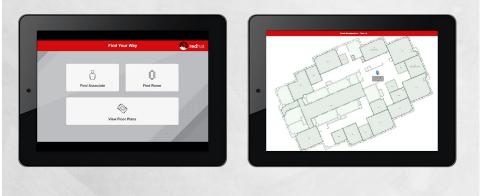

#### Phase 2

**On-demand Work Orders** 

Investing further in this cultural

ambition to create a seamless employee experience within their workplace, GWS leveraged their increasingly mature platform to integrate JLL's OSIS wayfinding and kiosk system to create "Find Your Way," a tool that helps employees locate one another at their assigned offices or at other locations while traveling, and also assists them in finding workplace necessities such as conference rooms and printers.

# How we find our way

© 2020 Jones Lang LaSalle IP, Inc. All rights reserved. All information contained herein is from sources deemed reliable; however, no representation or warranty is made to the accuracy thereof. Predating July 1st, 2016 JLL completed this work as BRG. JLL acquired BRG in July 2016.