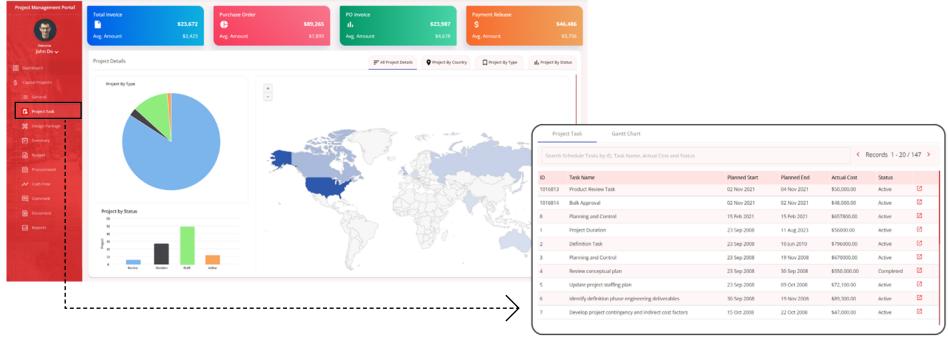

## Need to manage your Real Estate and Facilities Projects more easily?

JLLT's Project Management Portal for TRIRIGA is designed to help users initiate, manage, and execute the end-to-end lifecycle for all types of projects (such as facilities projects, events, and capital projects). It displays projects by different categories through interactive charts, allowing users to filter required projects easily. The portal makes tracking contacts, schedules, budgets, cash flow, payments, and other details much more intuitive and efficient. This user-friendly app also provides context-based help to train new users on buttons and features - or as a refresher for current users.

#### **Key Features**

- Designed and optimized to help users search, locate, and navigate their projects more quickly.
- Easy access to project task details.
- Personalized dashboards.
- Graphical charts and maps for easy filtering and analysis.
- Card views provide critical financial details.
- Tracking support for project funding, budgets, procurement, and other related payments.
- Intuitive design for quick user adoption, including an interactive tour guide.