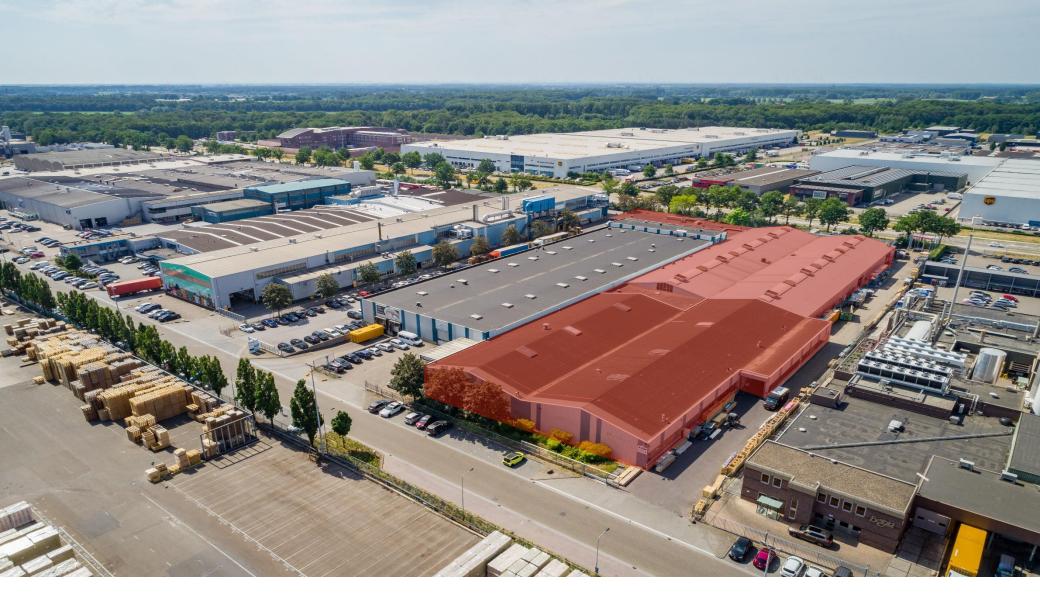

#### **Industrieweg 4**

This warehouse, located on the Roerstreek business park at the Industrieweg in Roermond, is a property consisting of approximately 8,350 sq.m. of business space including appropriate office space. The warehouse is located on the main road and therefore has good accessibility.

#### Location

The Roerstreek business park, together with the Oosttangent business park, forms a large business zone at the East of Roermond. Roerstreek has excellent access to the motorway network. Because of the proximity of the N570 and N293, the A73 and A2 motorways are easily accessible. The border with Germany and the Ruhr area are also easily accessible due to the connection with the Bundesautobahn 52.

The Roerstreek business park is characterized by medium-sized and large companies related to logistics and wholesale. Various companies have already established themselves at this business park, including: Rockwool, Euramax, UPS and Aldi.