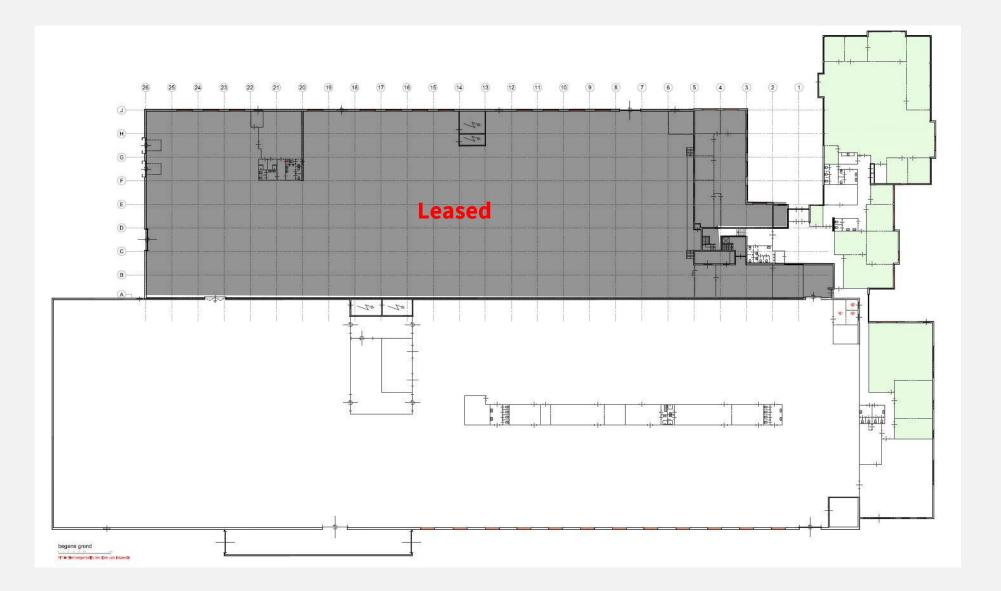

# Floorplan

| Description | Surface      |
|-------------|--------------|
| Warehouse   | 7,000 sq. m. |
| Offices     | 1,350 sq. m. |
| Total       | 8,350 sq. m. |