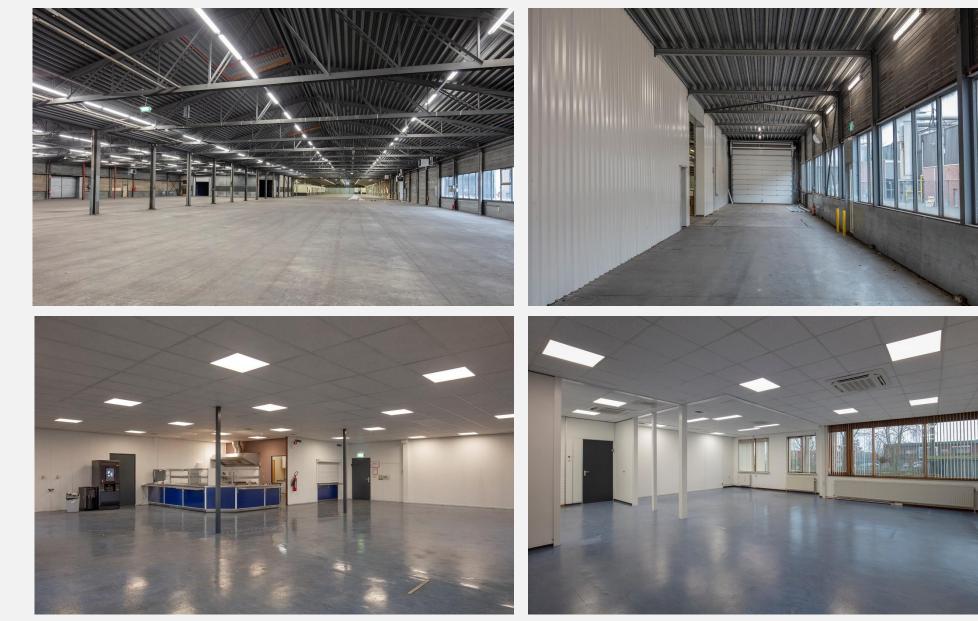

### Pictures

#### Office space

- Large office floors with fitted areas (metal stud/symmetrical walls);
- Wooden window frames with double glazing;
- Reception desk;
- Alarm system;
- Partly fluorescent lighting and partly LED lighting;
- Heating by radiators;
- Sufficient sockets (16a 25a) and data connections (LAN);
- Top cooling and ventilation;
- Fire extinguishing facilities;
- Toilet groups (separate for men and women);
- Pantry;
- Two archive safes with lockable steel door;
- Canteen with built-in kitchen facility;
- Large canteen/dining room with professional kitchen facilities.