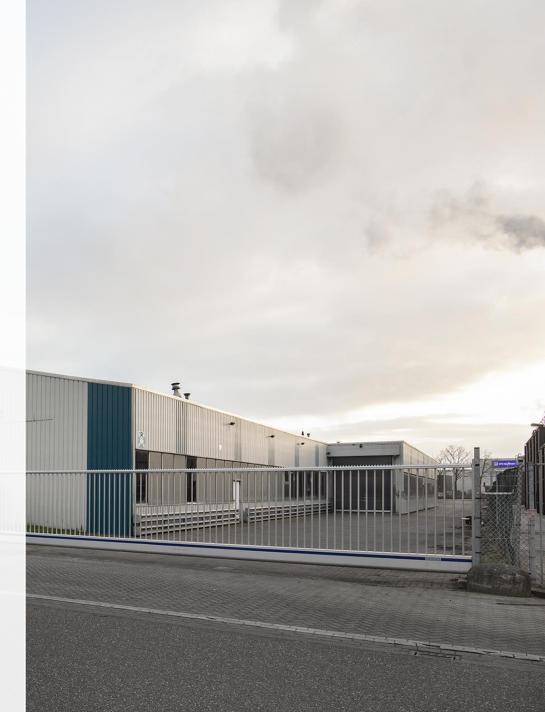

#### Outside

- Own entrance gate;
- Fully enclosed by fencing;
- Paved with concrete bricks.