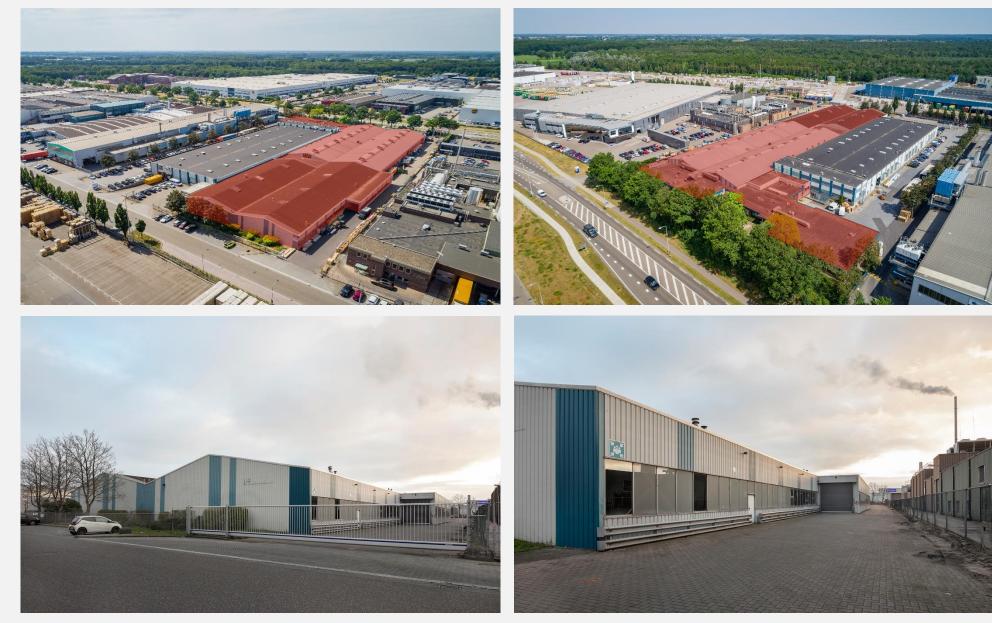

cilities;
- Toilet groups (separate for men and women);
- Pantry;
- Two archive safes with lockable steel door;
- Canteen with built-in kitchen facility;
- Large canteen/dining room with professional kitchen facilities.

#### Outside

- Own entrance gate;
- Fully enclosed by fencing;
- Paved with concrete bricks.



#### Rent

Warehouse: Office space: € 42.50 per sq.m. per year € 50.00 per sq.m. per year

The prices above are excluding VAT and service charges.

Service charges To be determined.

**Lease term** To be determined.

**Commencement date** 

Immediately.

#### Lease agreement

Lease of Office Accommodation and other Commercial Accommodation established by the Real Estate Council (ROZ) 2015.

#### VAT

All amounts exclude service costs and Value Added Tax (VAT).

### Pictures





### Pictures





## Pictures





# Floorplan





## Contact

JLL Industrial & Logistics Kennedyplein 244A 5611 ZT Eindhoven 040 250 0100 www.jll.nl

#### Aelmans Bedrijfsmakelaars Kerkstraat 2 6095 BE Baexem 0475 45 92 60 www.aelmans.com

#### Dennis Kleijne

Consultant Industrial & Logistics +31 6 10 24 33 22 Dennis.Kleijne@eu.jll.com ()) JLL



**Gied Cuijpers** 

Real Estate advisor BOG +31 6 11 01 52 54 gcuijpers@aelmans.com