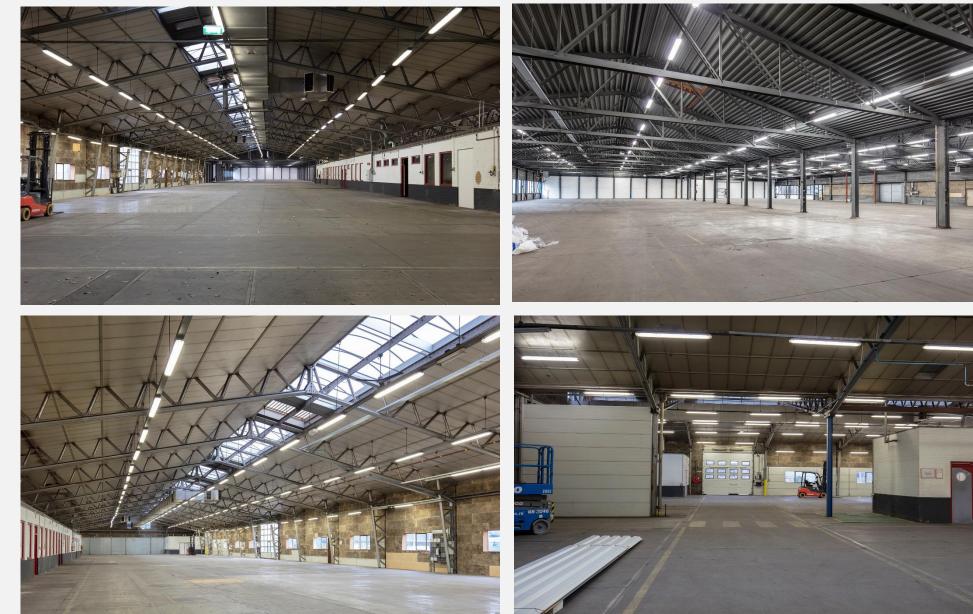

### Pictures

#### Warehouse

- Clear height at the front of the warehouse 4.65 m;
- Clear height at the rear of the warehouse varying from 3.90 to 5 m;
- 4 overhead doors at ground level;
- Concrete floors of which partly Stelcon boards;
- Lockable storage/ archive space with fire door;
- Sufficient power connections;
- Heating (partly ceiling mounted gas heaters) and ventilation;
- Central heating system;
- Washing and dressing room;
- Skylights in roof for daylight;
- Fluorescent lighting.