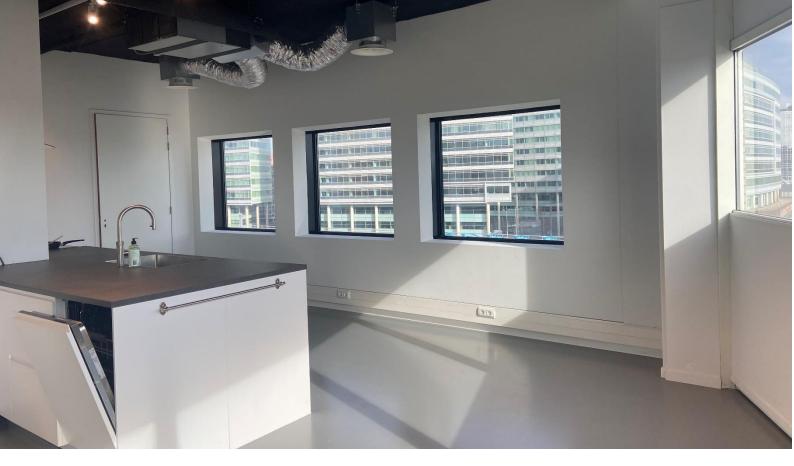

# **Delivery Level**

The 2<sup>nd</sup> and the 4<sup>th</sup> floor are delivered in a turn-key state.

State of delivery of the 1st floor is as follow:

- Industrial ceiling;
- Plastered and painted walls;
- Cable ducts for electricity;
- Ventilation and cooling / heating system;
- Two lifts:
- System ceilings with LED-lighting fixtures;
- Sanitary groups per floor;
- Breeam in Use Excellent.