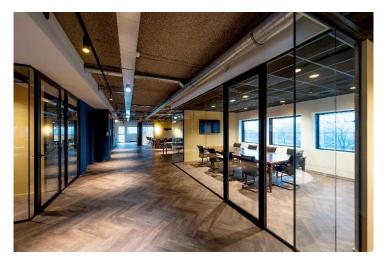

## **Property description**

"Busitel" is a modern office building located at Amsterdam Sloterdijk station. The entrance is currently undergoing a renovation. The office building consists of a total of 7 floors and the total lettable floor area is approximately 15,352 sq. m. LFA. office space. The zoning of the ground floor will be converted to be able to establish day catering/ coffee bar facilities for tenants and visitors.

# Available spaces

The current availability of building Busitel is divided as follow:

1st floor
2nd floor
4th floor
695 sq. m. LFA.
695 sq. m. LFA.

# **Delivery Level**

The 2<sup>nd</sup> and the 4<sup>th</sup> floor are delivered in a turn-key state.

State of delivery of the 1st floor is as follow:

- Industrial ceiling;
- Plastered and painted walls;
- Cable ducts for electricity;
- Ventilation and cooling / heating system;
- Two lifts:
- System ceilings with LED-lighting fixtures;
- Sanitary groups per floor;
- Breeam in Use Excellent.