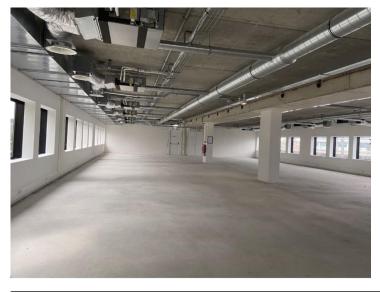

# Available spaces

The current availability of building Busitel is divided as follow:

1st floor
2nd floor
4th floor
695 sq. m. LFA.
695 sq. m. LFA.

# **Delivery Level**

The 2<sup>nd</sup> and the 4<sup>th</sup> floor are delivered in a turn-key state.

State of delivery of the 1st floor is as follow:

- Industrial ceiling;
- Plastered and painted walls;
- Cable ducts for electricity;
- Ventilation and cooling / heating system;
- Two lifts:
- System ceilings with LED-lighting fixtures;
- Sanitary groups per floor;
- Breeam in Use Excellent.