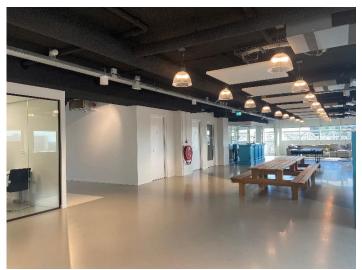

## **Property description**

"Busitel" is a modern office building located at Amsterdam Sloterdijk station. The entrance is currently undergoing a renovation. The office building consists of a total of 7 floors and the total lettable floor area is approximately 15,352 sq. m. LFA. office space. The zoning of the ground floor will be converted to be able to establish day catering/ coffee bar facilities for tenants and visitors.

# 4<sup>th</sup> floor

2<sup>nd</sup> floor

1<sup>st</sup> floor