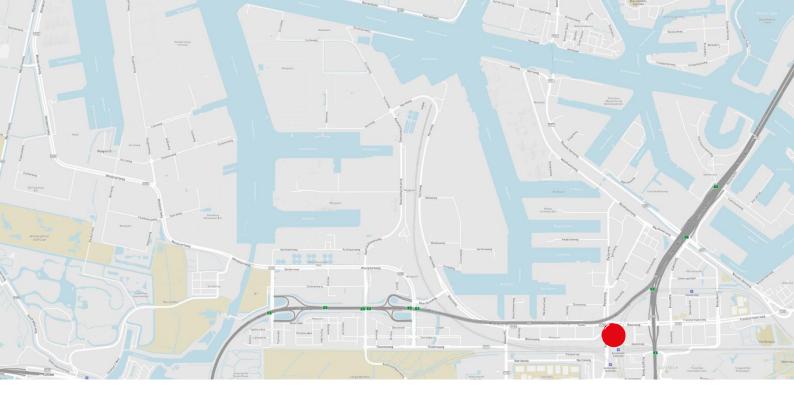

### Location

The building is located in a very prominent location at Amsterdam Sloterdijk Station. Various facilities are offered in the immediate vicinity, including Padel courts, HITT Studio, Bret and The Breakfast Club. In addition, the offices of The Tax Authority, UWV, Dell, NCR, Chip Soft, Reed Elsevier and KPN are housed here.

# Accessibility

By car

The object is easily accessible by car. Located directly on the S102 with connection to the A10 motorway (Amsterdam highway). Both Amsterdam city center and Schiphol Airport are within 15 minutes by car.

By public transport

Sloterdijk Station is located approx. 250 meters away on foot. There are direct connections to Amsterdam CS and Schiphol from this station.