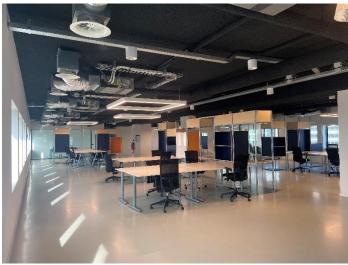

## **Property description**

"Busitel" is a modern office building located at Amsterdam Sloterdijk station. The entrance is currently undergoing a renovation. The office building consists of a total of 7 floors and the total lettable floor area is approximately 15,352 sq. m. LFA. office space. The zoning of the ground floor will be converted to be able to establish day catering/ coffee bar facilities for tenants and visitors.

# **Delivery Level**

The 2<sup>nd</sup> and the 4<sup>th</sup> floor are delivered in a turn-key state.

State of delivery of the 1st floor is as follow:

- Industrial ceiling;
- Plastered and painted walls;
- Cable ducts for electricity;
- Ventilation and cooling / heating system;
- Two lifts:
- System ceilings with LED-lighting fixtures;
- Sanitary groups per floor;
- Breeam in Use Excellent.