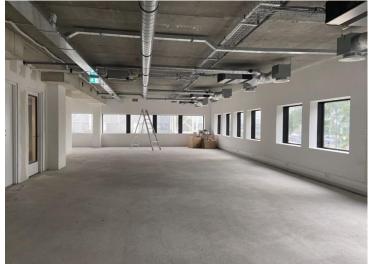

# Available spaces

The current availability of building Busitel is divided as follow:

1st floor
2nd floor
4th floor
695 sq. m. LFA.
695 sq. m. LFA.

# **Delivery Level**

The 2<sup>nd</sup> and the 4<sup>th</sup> floor are delivered in a turn-key state.

State of delivery of the 1st floor is as follow:

- Industrial ceiling;
- Plastered and painted walls;
- Cable ducts for electricity;
- Ventilation and cooling / heating system;
- Two lifts:
- System ceilings with LED-lighting fixtures;
- Sanitary groups per floor;
- Breeam in Use Excellent.