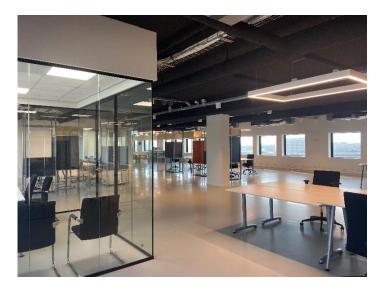

# **Delivery Level**

The 2<sup>nd</sup> and the 4<sup>th</sup> floor are delivered in a turn-key state.

State of delivery of the 1st floor is as follow:

- Industrial ceiling;
- Plastered and painted walls;
- Cable ducts for electricity;
- Ventilation and cooling / heating system;
- Two lifts:
- System ceilings with LED-lighting fixtures;
- Sanitary groups per floor;
- Breeam in Use Excellent.

# 4<sup>th</sup> floor

2<sup>nd</sup> floor

1<sup>st</sup> floor