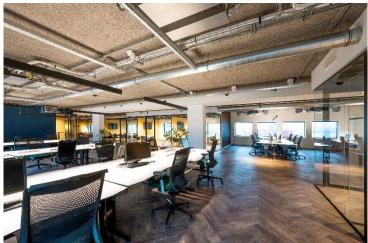

## **Property description**

"Busitel" is a modern office building located at Amsterdam Sloterdijk station. The entrance is currently undergoing a renovation. The office building consists of a total of 7 floors and the total lettable floor area is approximately 15,352 sq. m. LFA. office space. The zoning of the ground floor will be converted to be able to establish day catering/ coffee bar facilities for tenants and visitors.

# **Delivery Level**

The 2<sup>nd</sup> and the 4<sup>th</sup> floor are delivered in a turn-key state.

State of delivery of the 1st floor is as follow:

- Industrial ceiling;
- Plastered and painted walls;
- Cable ducts for electricity;
- Ventilation and cooling / heating system;
- Two lifts:
- System ceilings with LED-lighting fixtures;
- Sanitary groups per floor;
- Breeam in Use Excellent.