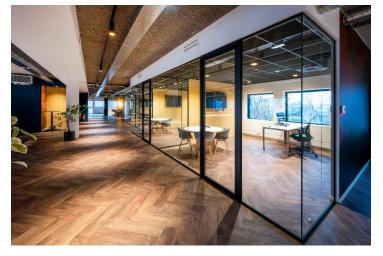

## **Property description**

"Busitel" is a modern office building located at Amsterdam Sloterdijk station. The entrance is currently undergoing a renovation. The office building consists of a total of 7 floors and the total lettable floor area is approximately 15,352 sq. m. LFA. office space. The zoning of the ground floor will be converted to be able to establish day catering/ coffee bar facilities for tenants and visitors.

# Available spaces

The current availability of building Busitel is divided as follow:

1st floor
2nd floor
4th floor
695 sq. m. LFA.
695 sq. m. LFA.

# **Delivery Level**

The 2<sup>nd</sup> and the 4<sup>th</sup> floor are delivered in a turn-key state.

State of delivery of the 1st floor is as follow:

- Industrial ceiling;
- Plastered and painted walls;
- Cable ducts for electricity;
- Ventilation and cooling / heating system;
- Two lifts:
- System ceilings with LED-lighting fixtures;
- Sanitary groups per floor;
- Breeam in Use Excellent.