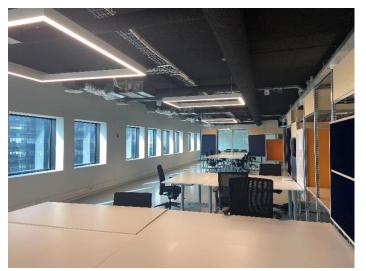

# **Delivery Level**

The 2<sup>nd</sup> and the 4<sup>th</sup> floor are delivered in a turn-key state.

State of delivery of the 1st floor is as follow:

- Industrial ceiling;
- Plastered and painted walls;
- Cable ducts for electricity;
- Ventilation and cooling / heating system;
- Two lifts:
- System ceilings with LED-lighting fixtures;
- Sanitary groups per floor;
- Breeam in Use Excellent.

# 4<sup>th</sup> floor

2<sup>nd</sup> floor

1<sup>st</sup> floor