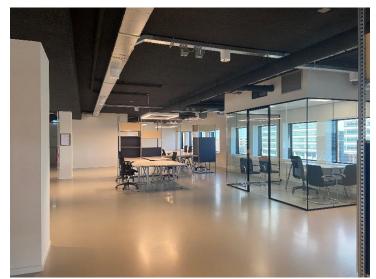

## **Property description**

"Busitel" is a modern office building located at Amsterdam Sloterdijk station. The entrance is currently undergoing a renovation. The office building consists of a total of 7 floors and the total lettable floor area is approximately 15,352 sq. m. LFA. office space. The zoning of the ground floor will be converted to be able to establish day catering/ coffee bar facilities for tenants and visitors.

# **Delivery Level**

The 2<sup>nd</sup> and the 4<sup>th</sup> floor are delivered in a turn-key state.

State of delivery of the 1st floor is as follow:

- Industrial ceiling;
- Plastered and painted walls;
- Cable ducts for electricity;
- Ventilation and cooling / heating system;
- Two lifts:
- System ceilings with LED-lighting fixtures;
- Sanitary groups per floor;
- Breeam in Use Excellent.