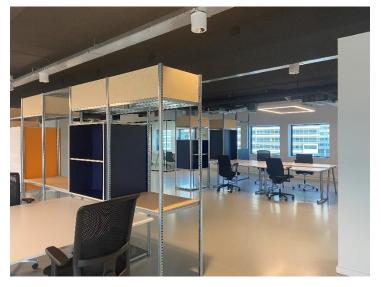

## **Property description**

"Busitel" is a modern office building located at Amsterdam Sloterdijk station. The entrance is currently undergoing a renovation. The office building consists of a total of 7 floors and the total lettable floor area is approximately 15,352 sq. m. LFA. office space. The zoning of the ground floor will be converted to be able to establish day catering/ coffee bar facilities for tenants and visitors.

# **Delivery Level**

The 2<sup>nd</sup> and the 4<sup>th</sup> floor are delivered in a turn-key state.

State of delivery of the 1st floor is as follow:

- Industrial ceiling;
- Plastered and painted walls;
- Cable ducts for electricity;
- Ventilation and cooling / heating system;
- Two lifts:
- System ceilings with LED-lighting fixtures;
- Sanitary groups per floor;
- Breeam in Use Excellent.