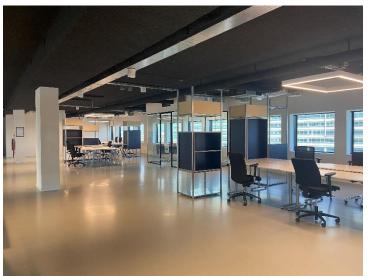

## **Property description**

"Busitel" is a modern office building located at Amsterdam Sloterdijk station. The entrance is currently undergoing a renovation. The office building consists of a total of 7 floors and the total lettable floor area is approximately 15,352 sq. m. LFA. office space. The zoning of the ground floor will be converted to be able to establish day catering/ coffee bar facilities for tenants and visitors.

# **Delivery Level**

The 2<sup>nd</sup> and the 4<sup>th</sup> floor are delivered in a turn-key state.

State of delivery of the 1st floor is as follow:

- Industrial ceiling;
- Plastered and painted walls;
- Cable ducts for electricity;
- Ventilation and cooling / heating system;
- Two lifts:
- System ceilings with LED-lighting fixtures;
- Sanitary groups per floor;
- Breeam in Use Excellent.