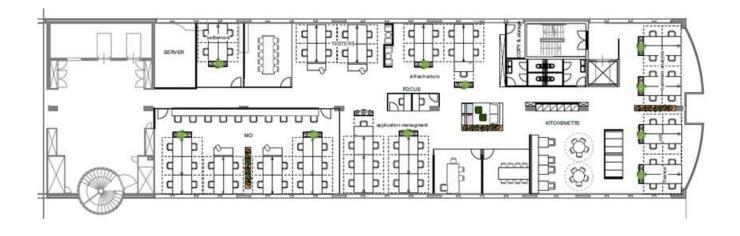

# **Delivery Level**

The 2<sup>nd</sup> and the 4<sup>th</sup> floor are delivered in a turn-key state.

State of delivery of the 1st floor is as follow:

- Industrial ceiling;
- Plastered and painted walls;
- Cable ducts for electricity;
- Ventilation and cooling / heating system;
- Two lifts:
- System ceilings with LED-lighting fixtures;
- Sanitary groups per floor;
- Breeam in Use Excellent.