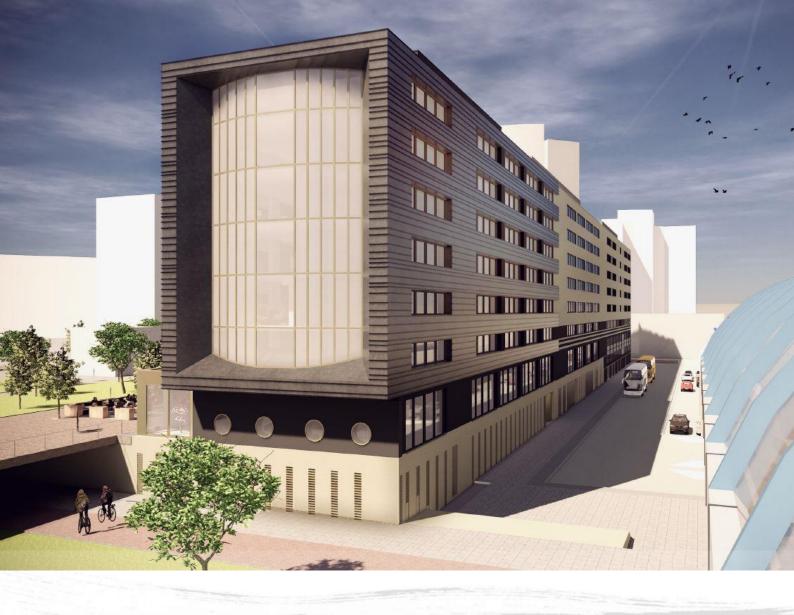

## **Property description**

"Busitel" is a modern office building located at Amsterdam Sloterdijk station. The entrance is currently undergoing a renovation. The office building consists of a total of 7 floors and the total lettable floor area is approximately 15,352 sq. m. LFA. office space. The zoning of the ground floor will be converted to be able to establish day catering/ coffee bar facilities for tenants and visitors.

### Location

The building is located in a very prominent location at Amsterdam Sloterdijk Station. Various facilities are offered in the immediate vicinity, including Padel courts, HITT Studio, Bret and The Breakfast Club. In addition, the offices of The Tax Authority, UWV, Dell, NCR, Chip Soft, Reed Elsevier and KPN are housed here.