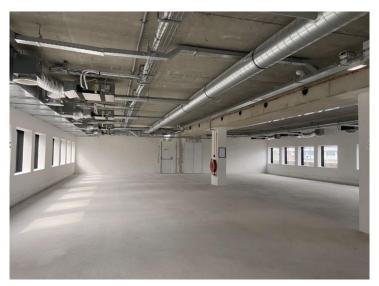

# Available spaces

The current availability of building Busitel is divided as follow:

1st floor
2nd floor
4th floor
695 sq. m. LFA.
695 sq. m. LFA.

# **Delivery Level**

The 2<sup>nd</sup> and the 4<sup>th</sup> floor are delivered in a turn-key state.

State of delivery of the 1st floor is as follow:

- Industrial ceiling;
- Plastered and painted walls;
- Cable ducts for electricity;
- Ventilation and cooling / heating system;
- Two lifts:
- System ceilings with LED-lighting fixtures;
- Sanitary groups per floor;
- Breeam in Use Excellent.