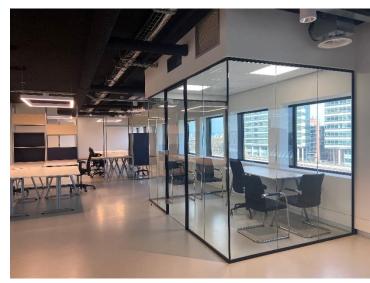

## **Property description**

"Busitel" is a modern office building located at Amsterdam Sloterdijk station. The entrance is currently undergoing a renovation. The office building consists of a total of 7 floors and the total lettable floor area is approximately 15,352 sq. m. LFA. office space. The zoning of the ground floor will be converted to be able to establish day catering/ coffee bar facilities for tenants and visitors.

# Available spaces

The current availability of building Busitel is divided as follow:

1st floor
2nd floor
4th floor
695 sq. m. LFA.
695 sq. m. LFA.

# **Delivery Level**

The 2<sup>nd</sup> and the 4<sup>th</sup> floor are delivered in a turn-key state.

State of delivery of the 1st floor is as follow:

- Industrial ceiling;
- Plastered and painted walls;
- Cable ducts for electricity;
- Ventilation and cooling / heating system;
- Two lifts:
- System ceilings with LED-lighting fixtures;
- Sanitary groups per floor;
- Breeam in Use Excellent.