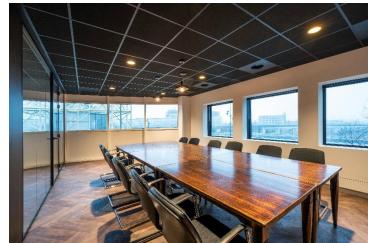

## **Property description**

"Busitel" is a modern office building located at Amsterdam Sloterdijk station. The entrance is currently undergoing a renovation. The office building consists of a total of 7 floors and the total lettable floor area is approximately 15,352 sq. m. LFA. office space. The zoning of the ground floor will be converted to be able to establish day catering/ coffee bar facilities for tenants and visitors.

# Available spaces

The current availability of building Busitel is divided as follow:

1st floor
2nd floor
4th floor
695 sq. m. LFA.
695 sq. m. LFA.

# **Delivery Level**

The 2<sup>nd</sup> and the 4<sup>th</sup> floor are delivered in a turn-key state.

State of delivery of the 1st floor is as follow:

- Industrial ceiling;
- Plastered and painted walls;
- Cable ducts for electricity;
- Ventilation and cooling / heating system;
- Two lifts:
- System ceilings with LED-lighting fixtures;
- Sanitary groups per floor;
- Breeam in Use Excellent.