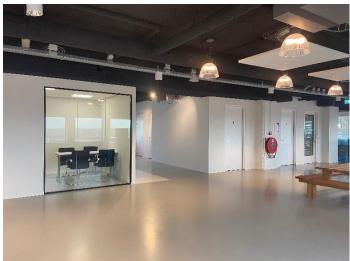

## **Property description**

"Busitel" is a modern office building located at Amsterdam Sloterdijk station. The entrance is currently undergoing a renovation. The office building consists of a total of 7 floors and the total lettable floor area is approximately 15,352 sq. m. LFA. office space. The zoning of the ground floor will be converted to be able to establish day catering/ coffee bar facilities for tenants and visitors.

# 4<sup>th</sup> floor

2<sup>nd</sup> floor

1<sup>st</sup> floor