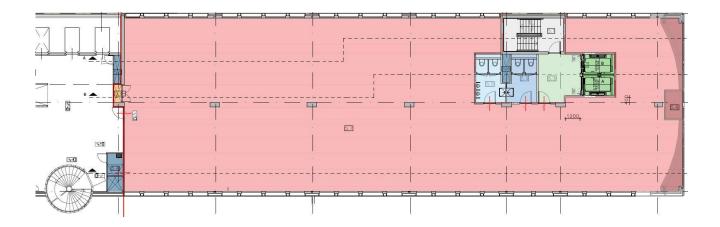

# Available spaces

The current availability of building Busitel is divided as follow:

1st floor
2nd floor
4th floor
695 sq. m. LFA.
695 sq. m. LFA.

# 4<sup>th</sup> floor

2<sup>nd</sup> floor

1<sup>st</sup> floor