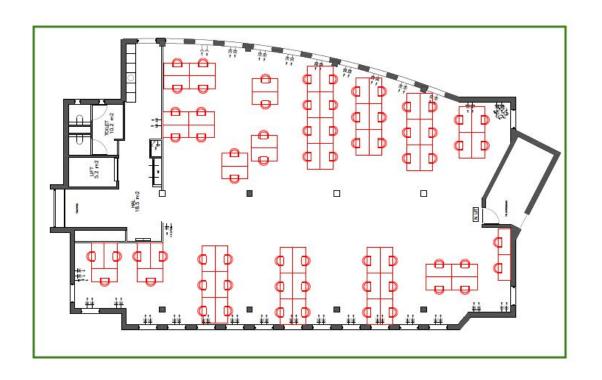

Ground floor plan - Available area marked in green

1st floor plan - Available area marked in green

2nd floor plan - available area marked in blue

3rd floor plan - Available area marked in green

4th floor plan - Available area marked in green