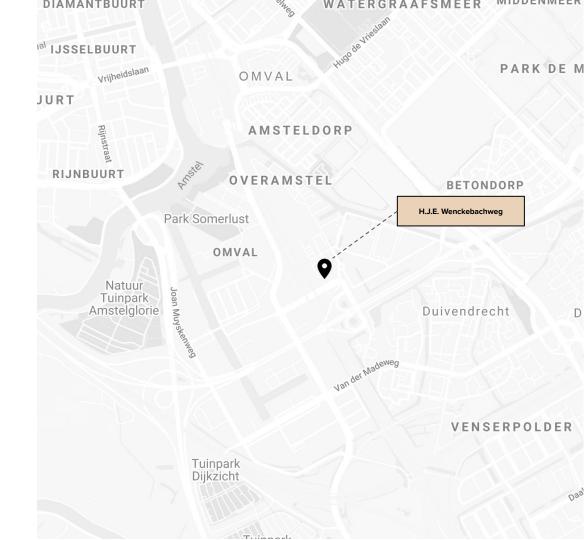

#### H.J.E. Wenckebachweg 90-100

Located in the natural area of Amsterdam Omval district, this exclusive space offers privacy while also being right around the corner from Amsterdam Zuidas, the heart of Amsterdam Business Area. Enjoy a stroll in the Amstel Business Park and start the day with a fabulous view of the Rembrandt Tower, the tallest building in the city.

The location is easily accessible by public transport with its perfectly connected Amsterdam Amstel station, with direct trains to Utrecht and Amsterdam central stations.

The space offers additional undercover parking spots to lease, making it easily accessible by car via the A2 highway. You will enjoy getting your best work done in this spacious and bright environment, where an industrial style meets and exquisite modern look.

#### Easy to get here

| Amstel Station | 2.0 km  | 7 min  |
|----------------|---------|--------|
| Zuid WTC       | 5.1. km | 25 min |
| City Centre    | 4.3 km  | 13 min |

| Schiphol Airport   | 16.7 km | 30 min |
|--------------------|---------|--------|
| Amsterdam Centraal | 6.6 km  | 25 min |
| Zuid WTC           | 5.1 km  | 26 min |