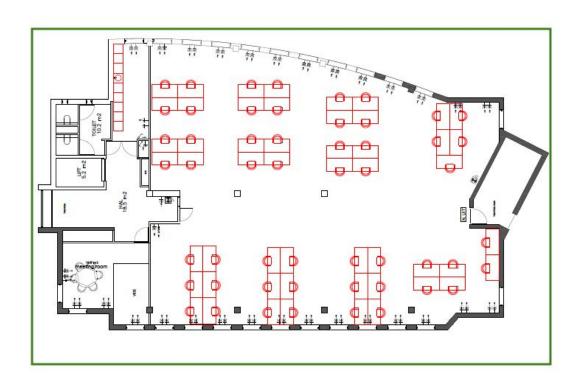

Ground floor plan - Available area marked in green

1st floor plan - Available area marked in green

2nd floor plan - available area marked in blue

3rd floor plan - Available area marked in green

4th floor plan - Available area marked in green