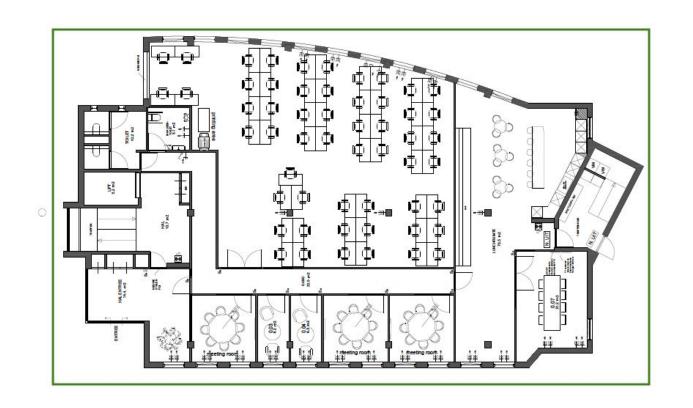

Ground floor plan - Available area marked in green

1st floor plan - Available area marked in green

2nd floor plan - available area marked in blue

3rd floor plan - Available area marked in green

4th floor plan - Available area marked in green