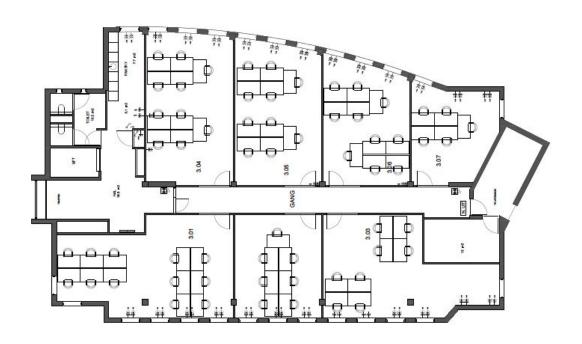

Ground floor plan - Available area marked in green

1st floor plan - Available area marked in green

2nd floor plan - available area marked in blue

3rd floor plan - Available area marked in green

4th floor plan - Available area marked in green