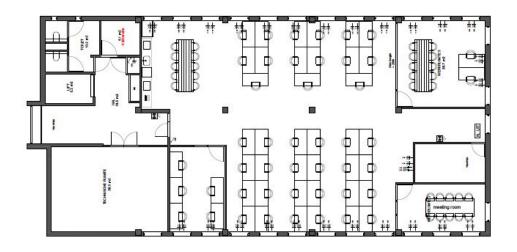

Ground floor plan - Available area marked in green

1st floor plan - Available area marked in green

2nd floor plan - available area marked in blue

3rd floor plan - Available area marked in green

4th floor plan - Available area marked in green