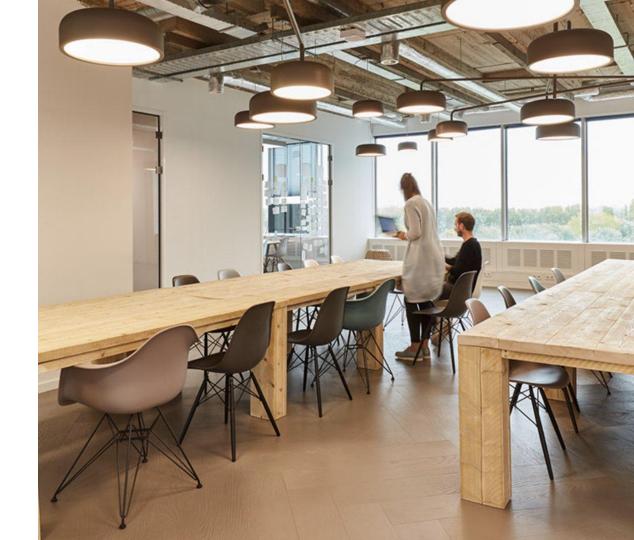

#### H.J.E. Wenckebachweg 90-100

Located in the natural area of Amsterdam Omval district, this exclusive space offers privacy while also being right around the corner from Amsterdam Zuidas, the heart of Amsterdam Business Area. Enjoy a stroll in the Amstel Business Park and start the day with a fabulous view of the Rembrandt Tower, the tallest building in the city.

The location is easily accessible by public transport with its perfectly connected Amsterdam Amstel station, with direct trains to Utrecht and Amsterdam central stations.

The space offers additional undercover parking spots to lease, making it easily accessible by car via the A2 highway. You will enjoy getting your best work done in this spacious and bright environment, where an industrial style meets and exquisite modern look.