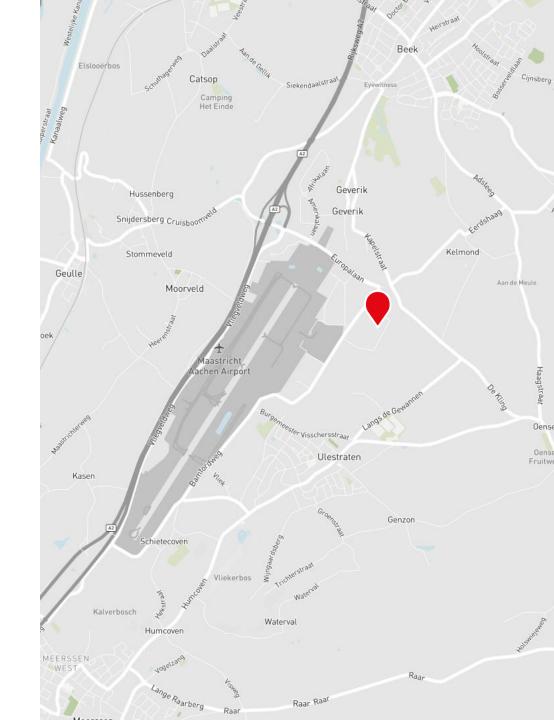

#### Location

'Aviation Valley' is a modern business park, located near Maastricht Aachen Airport. The business park provides a good meeting place for people and business. It is easily accessible by air, water, rail and road.

'Aviation Valley' features a strategic location. It is located in the heart of the European economy, which lends itself perfectly to many business activities with a focus on services and logistics. In recent years several national and international companies have settled here such as DHL, DSV, Convoi and Eurocontrol.

#### **Accessibility**

Business park 'Aviation Valley' is located directly next to the A2 motorway (Amsterdam – Maastricht) and lies in the proximity of the A76 motorway (Belgium – Germany) which ensures excellent accessibility by car. Maastricht Aachen Airport, which is specialized in cargo, is only 2 km away from the property. The Barge terminal of Born is located at 10 kilometers from the business park.