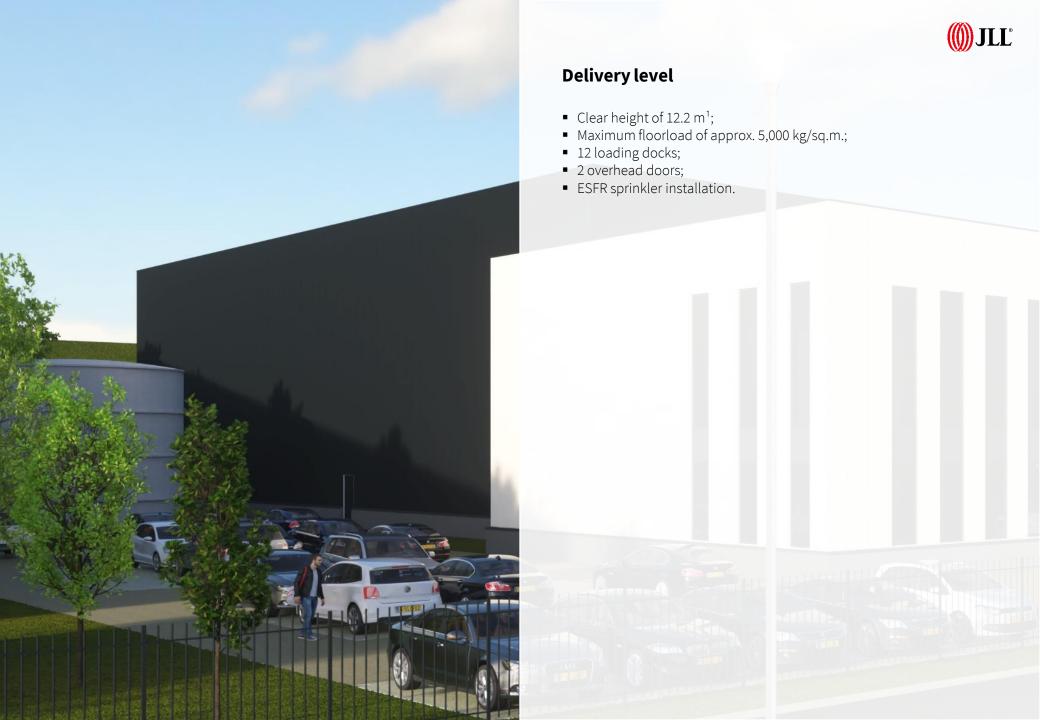

rk 'Aviation Valley' is located directly next to the A2 motorway (Amsterdam – Maastricht) and lies in the proximity of the A76 motorway (Belgium – Germany) which ensures excellent accessibility by car. Maastricht Aachen Airport, which is specialized in cargo, is only 2 km away from the property. The Barge terminal of Born is located at 10 kilometers from the business park.





**Available spaces** 12,548 sq.m. is currently available for rent, divided as follows:

| Description |        | Surface       |
|-------------|--------|---------------|
| Warehouse   | Unit 1 | 5,853 sq. m.  |
| Offices     | Unit 1 | 442 sq. m.    |
| Warehouse   | Unit 2 | 5,792 sq.m.   |
| Offices     | Unit 2 | 461 sq.m.     |
| Total       |        | 12,548 sq. m. |

### Parking

60 parking spaces on site.









#### Rent

On request.

#### **Service charges**

To be determined.

#### Lease term

5 years with 5 year renewal period. The notice period is 12 months.

#### **Timing start construction**

Expected per Q4 2022.

#### **Lease agreement**

Lease of Office Accommodation and other Commercial Accommodation established by the Real Estate Council (ROZ) 2015.

#### **VAT**

All amounts exclude service costs and Value Added Tax (VAT).

# **Impressions**





# **Impressions**







## Floorplan





### Contact



JLL Industrial & Logistics Kennedyplein 244A 5611 ZT Eindhoven 040 250 0100 www.jll.nl

#### **Peter Titulaer**

Director Industrial & Logistics +31 6 46 23 63 30 Peter.Titulaer@eu.jll.com





### **About JLL**



JLL (NYSE: JLL) is a leading professional services firm that spec