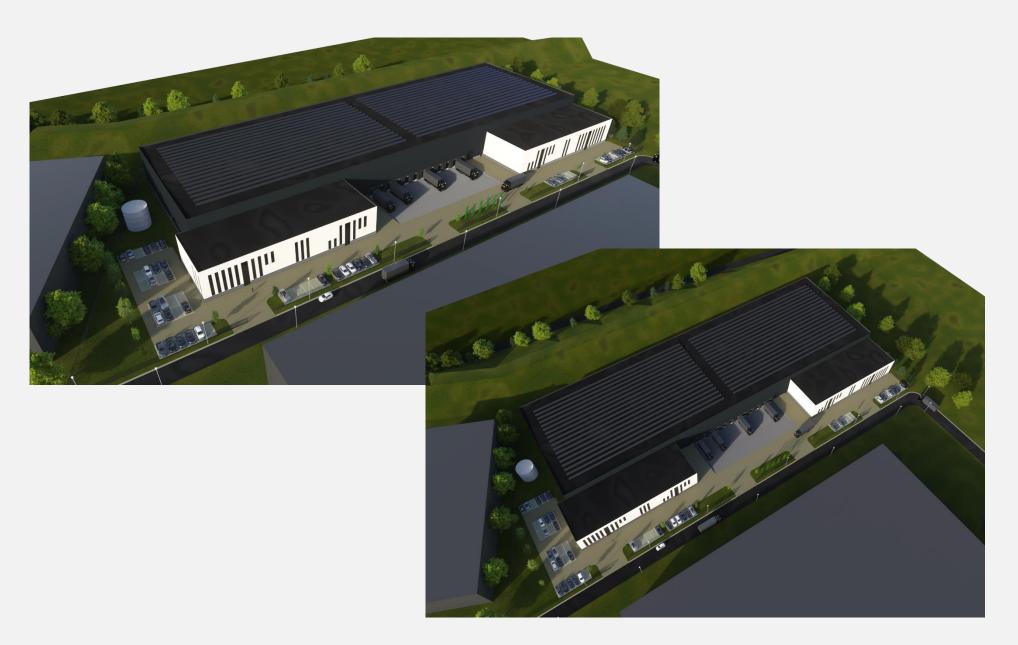

ollows:

| Description |        | Surface       |
|-------------|--------|---------------|
| Warehouse   | Unit 1 | 5,853 sq. m.  |
| Offices     | Unit 1 | 442 sq. m.    |
| Warehouse   | Unit 2 | 5,792 sq.m.   |
| Offices     | Unit 2 | 461 sq.m.     |
| Total       |        | 12,548 sq. m. |

### Parking

60 parking spaces on site.









#### Rent

On request.

#### **Service charges**

To be determined.

#### Lease term

5 years with 5 year renewal period. The notice period is 12 months.

#### **Timing start construction**

Expected per Q4 2022.

#### **Lease agreement**

Lease of Office Accommodation and other Commercial Accommodation established by the Real Estate Council (ROZ) 2015.

#### **VAT**

All amounts exclude service costs and Value Added Tax (VAT).

# **Impressions**





# **Impressions**







## Floorplan





### Contact



JLL Industrial & Logistics Kennedyplein 244A 5611 ZT Eindhoven 040 250 0100 www.jll.nl

#### **Peter Titulaer**

Director Industrial & Logistics +31 6 46 23 63 30 Peter.Titulaer@eu.jll.com





### **About JLL**



JLL (NYSE: JLL) is a leading professional services firm that specializes in real estate and investment management. JLL shapes the future of real estate for a better world by using the most advanced technology to create rewarding opportunities, amazing spaces and sustainable real estate solutions for our clients, our people and our communities. JLL is a Fortune 500 company with annual revenue of \$16.6 billion in 2020, operations in over 80 countries and a global workforce more than 95,000 as of September 30, 2021. JLL i