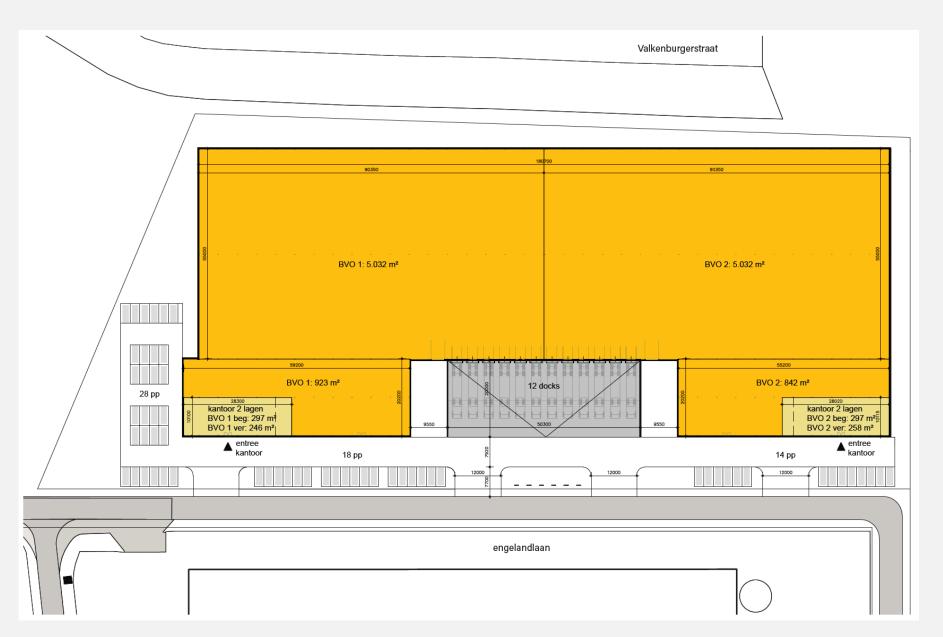

## Floorplan

**Available spaces** 12,548 sq.m. is currently available for rent, divided as follows:

| Description |        | Surface       |
|-------------|--------|---------------|
| Warehouse   | Unit 1 | 5,853 sq. m.  |
| Offices     | Unit 1 | 442 sq. m.    |
| Warehouse   | Unit 2 | 5,792 sq.m.   |
| Offices     | Unit 2 | 461 sq.m.     |
| Total       |        | 12,548 sq. m. |

### Parking

60 parking spaces on site.