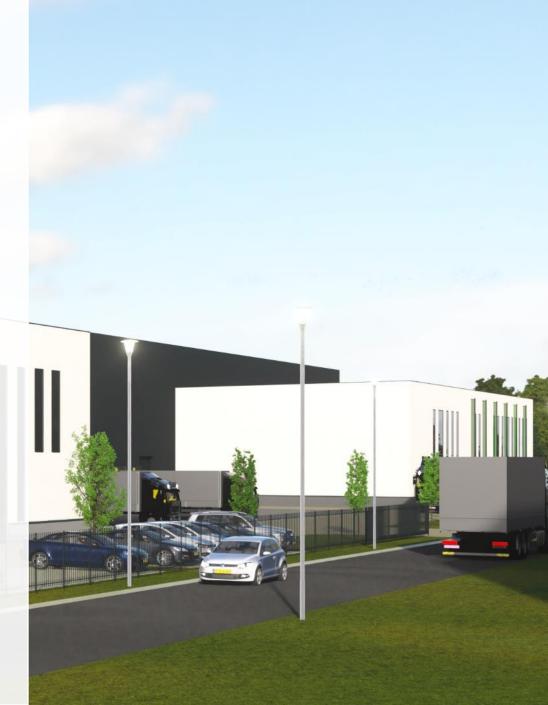

park 'Aviation Valley' is located directly next to the A2 motorway (Amsterdam – Maastricht) and lies in the proximity of the A76 motorway (Belgium – Germany) which ensures excellent accessibility by car. Maastricht Aachen Airport, which is specialized in cargo, is only 2 km away from the property. The Barge terminal of Born is located at 10 kilometers from the business park.





**Available spaces** 12,548 sq.m. is currently available for rent, divided as follows:

| Description |        | Surface       |
|-------------|--------|---------------|
| Warehouse   | Unit 1 | 5,853 sq. m.  |
| Offices     | Unit 1 | 442 sq. m.    |
| Warehouse   | Unit 2 | 5,792 sq.m.   |
| Offices     | Unit 2 | 461 sq.m.     |
| Total       |        | 12,548 sq. m. |

### Parking

60 parking spaces on site.









#### Rent

On request.

#### **Service charges**

To be determined.

#### Lease term

5 years with 5 year renewal period. The notice period is 12 months.

#### **Timing start construction**

Expected per Q4 2022.

#### **Lease agreement**

Lease of Office Accommodation and other Commercial Accommodation established by the Real Estate Council (ROZ) 2015.

#### **VAT**

All amounts exclude service costs and Value Added Tax (VAT).

# **Impressions**





# **Impressions**







## Floorplan





### Contact



JLL Industrial & Logistics Kennedyplein 244A 5611 ZT Eindhoven 040 250 0100 www.jll.nl

#### **Peter Titulaer**

Director Industrial & Logistics +31 6 46 23 63 30 Peter.Titulaer@eu.jll.com





### **About JLL**



JLL (NYSE: JLL) is a leading professional services firm that sp