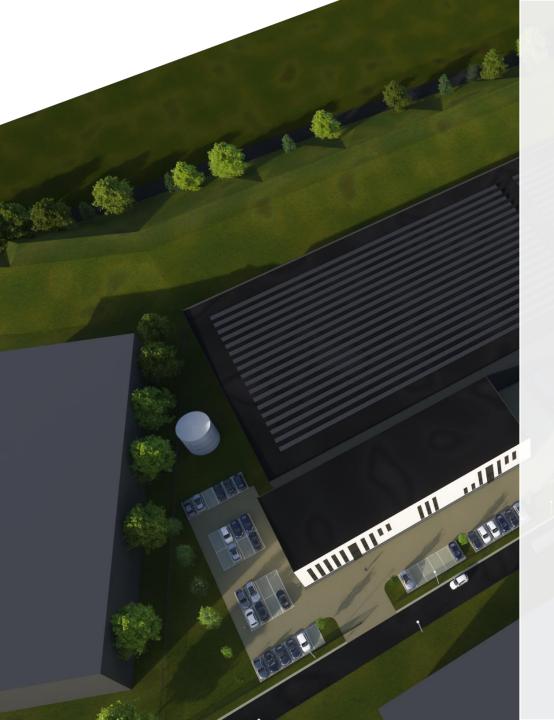

'Aviation Valley' is located directly next to the A2 motorway (Amsterdam – Maastricht) and lies in the proximity of the A76 motorway (Belgium – Germany) which ensures excellent accessibility by car. Maastricht Aachen Airport, which is specialized in cargo, is only 2 km away from the property. The Barge terminal of Born is located at 10 kilometers from the business park.





**Available spaces** 12,548 sq.m. is currently available for rent, divided as follows:

| Description |        | Surface       |
|-------------|--------|---------------|
| Warehouse   | Unit 1 | 5,853 sq. m.  |
| Offices     | Unit 1 | 442 sq. m.    |
| Warehouse   | Unit 2 | 5,792 sq.m.   |
| Offices     | Unit 2 | 461 sq.m.     |
| Total       |        | 12,548 sq. m. |

### Parking

60 parking spaces on site.









#### Rent

On request.

#### **Service charges**

To be determined.

#### Lease term

5 years with 5 year renewal period. The notice period is 12 months.

#### **Timing start construction**

Expected per Q4 2022.

#### **Lease agreement**

Lease of Office Accommodation and other Commercial Accommodation established by the Real Estate Council (ROZ) 2015.

#### **VAT**

All amounts exclude service costs and Value Added Tax (VAT).

# **Impressions**





# **Impressions**







## Floorplan





### Contact



JLL Industrial & Logistics Kennedyplein 244A 5611 ZT Eindhoven 040 250 0100 www.jll.nl

#### **Peter Titulaer**

Director Industrial & Logistics +31 6 46 23 63 30 Peter.Titulaer@eu.jll.com





### **About JLL**



JLL (NYSE: JLL) is a leading professional services firm that specia