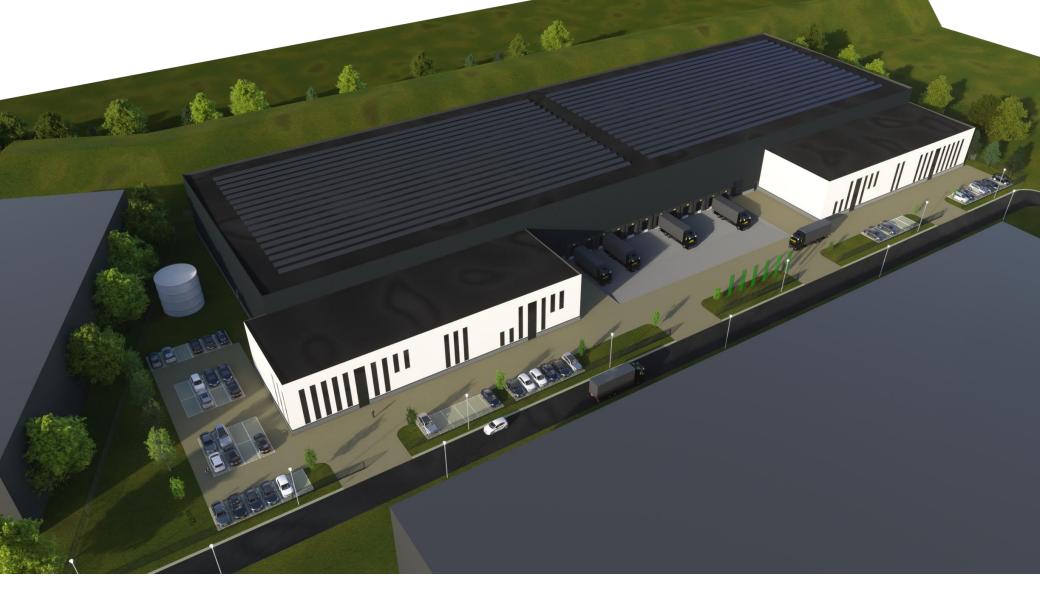

#### Engelandlaan

This new to develop warehouse is a property consisting of approximately 11,645 sq.m. warehouse space with 903 sq.m. office space. The warehouse is located next to Maastricht Aachen Airport and is connected to the main road. Therefore, it has good accessibility.

# **Impressions**