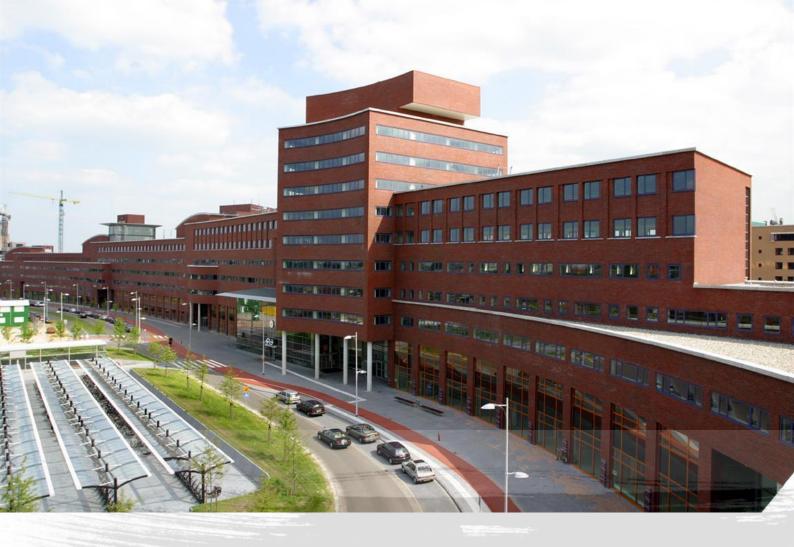

#### **Property Description**

Eempolis office building is a very high-quality office building. The design is from J.A. van Belkum from Arcadis Architects. The architect who also signed for the office strip on the other side of the Amersfoort station. An impressive appearance with a stylish and modest architecture. The layout makes an efficient layout possible. The delivery level of the offices is "state of the art" with many sustainable and energy-saving facilities including heat and cold storage and has an energy label "A". In consultation, shared use of Arcadis' company restaurant is possible, as are meeting facilities at First-class.

#### Location

High-quality office building, with commercial units on the ground floor, located on the north side of Amersfoort Central Station. The immediate surroundings include housing; KPN, Twijnstra Gudde and Akzo Nobel. The area around the station is characterized by offices, homes and shops. This prominent location is centrally located in the region and is easily accessible by car and public transport.