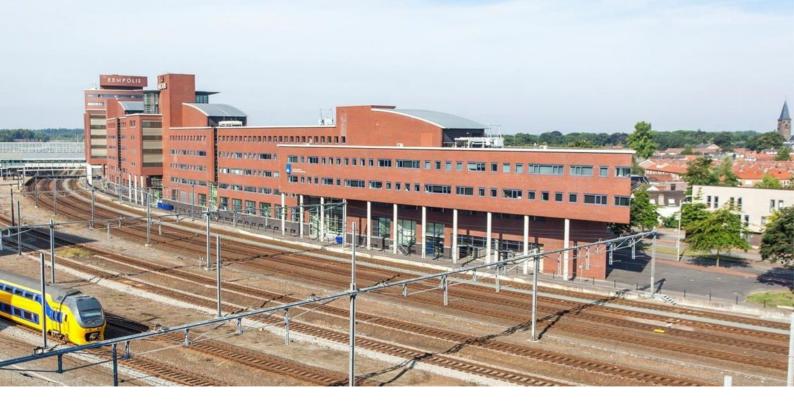

#### Location

High-quality office building, with commercial units on the ground floor, located on the north side of Amersfoort Central Station. The immediate surroundings include housing; KPN, Twijnstra Gudde and Akzo Nobel. The area around the station is characterized by offices, homes and shops. This prominent location is centrally located in the region and is easily accessible by car and public transport.