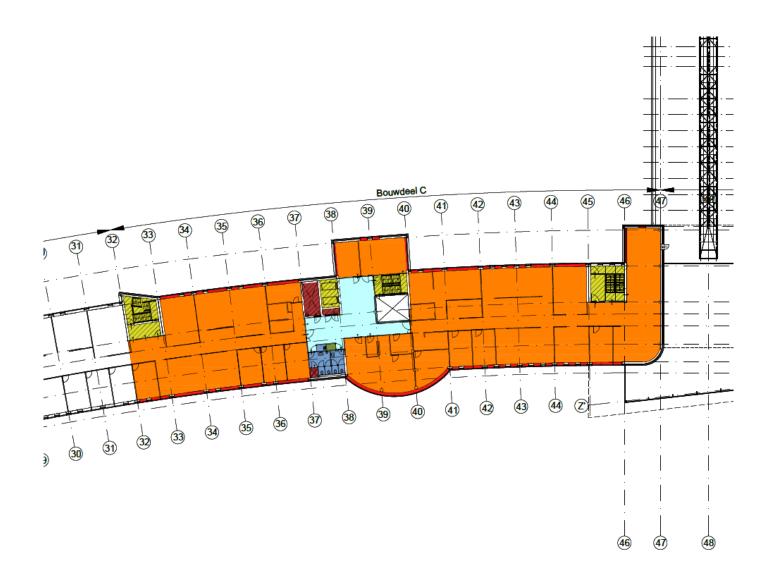

### **Available Spaces**

The building compromises approx. 31,000 sq.m. Ifa. office space. For renting is approx. 2,009 sq.m. office space available divided as follows:

Part A

1<sup>st</sup> floor 388 sq.m.

Part C

Ground floor 528 sq.m. 2<sup>nd</sup> floor 626 sq.m.

Part E

1<sup>st</sup> floor 467 sq.m.

Partly rent as of 388 sq.m.

## Part C – 2<sup>nd</sup> floor