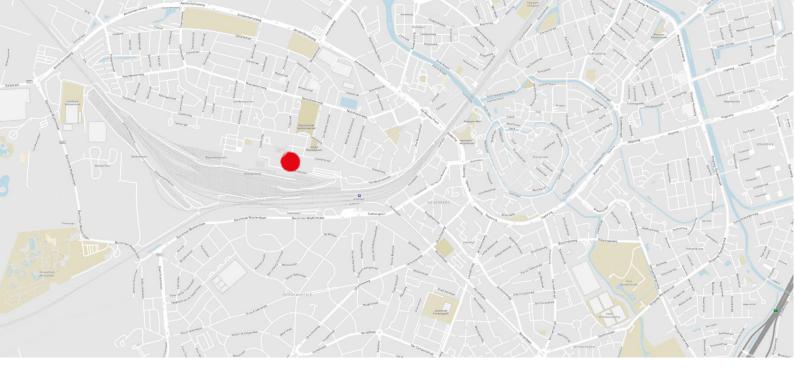

#### Location

High-quality office building, with commercial units on the ground floor, located on the north side of Amersfoort Central Station. The immediate surroundings include housing; KPN, Twijnstra Gudde and Akzo Nobel. The area around the station is characterized by offices, homes and shops. This prominent location is centrally located in the region and is easily accessible by car and public transport.

## Accessibility

By car

The main access by car is via Amsterdamseweg and the Stichtse Rotonde, which connects to the A28 (Zwolle - Utrecht) and via the Bunschoterstraat to the A1 (Amsterdam-Apeldoorn).

Public transport

The location is directly at the NS Station Amersfoort.